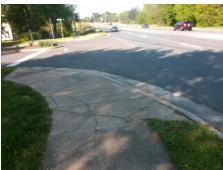

PROW/ADA:

Not Found, R304.5.3

Total Cost: \$ 1850.00

| Field Measurements/Component Compliance |                       |       |                        |                             |      |
|-----------------------------------------|-----------------------|-------|------------------------|-----------------------------|------|
| Compliance Description                  |                       | Data  | Compliance Description |                             | Data |
| N/A                                     | Ramp Length (in)      | 88.0  | Yes                    | Ramp Slope (%)              | 7.9  |
| Yes                                     | Ramp Width (in)       | 48.0  | No                     | Ramp XSlope (%)             | 5.6  |
| N/A                                     | Flare Type LT         | N/A   | N/A                    | Flare Type RT               | N/A  |
| N/A                                     | Flare Slope LT (%)    | N/A   | N/A                    | Flare Slope RT (%)          | N/A  |
| N/A                                     | Flare Traversable LT? | N/A   | N/A                    | Flare Traversable RT?       | N/A  |
| N/A                                     | Landing Length (in)   | N/A   | N/A                    | DWS Provided?               | N/A  |
| N/A                                     | Landing Width (in)    | N/A   | N/A                    | DWS Contrast?               | N/A  |
| N/A                                     | Landing Slope (%)     | N/A   | N/A                    | DWS Length (in)             | N/A  |
| N/A                                     | Landing X Slope (%)   | N/A   | N/A                    | DWS Full Width?             | N/A  |
| N/A                                     | Landing Curb? (Y/N)   | N/A   | N/A                    | DWS Offset (in)             | N/A  |
| N/A                                     | Shared Landing?       | N/A   |                        |                             |      |
| N/A                                     | Gutter Ponding?       | N/A   | N/A                    | Gutter Slope (%)            | N/A  |
| N/A                                     | Gutter Lip Ht (in)    | N/A   | N/A                    | Gutter X Slope (%)          | N/A  |
| N/A                                     | Painted X Walk1?      | No    | N/A                    | Painted X Walk2?            | N/A  |
|                                         | X Walk 1 Direction    | To NW |                        | X Walk 2 Direction          | N/A  |
| N/A                                     | X Walk 1 Width (in)   | N/A   | N/A                    | X Walk 2 Width (in)         | N/A  |
|                                         | X Walk 1 Slope (%)    | 8.3   |                        | X Walk 2 Slope (%)          | N/A  |
|                                         | X Walk 1 X Slope (%)  | 0.5   |                        | X Walk 2 X Slope (%)        | N/A  |
| N/A                                     | Ramp inside XWalk1?   | N/A   | N/A                    | Ramp inside XWalk2?         | N/A  |
|                                         | Road Slope (%)        | N/A   | N/A                    | Clear Space?                | N/A  |
|                                         | Road X Slope (%)      | N/A   | N/A                    | Clear Space to XWalk (in)   | N/A  |
| N/A                                     | Any Obstructions?     | N/A   | N/A                    | Storm Grate/Utility Hazard? | N/A  |
|                                         | Obstruction Type      |       |                        | Storm Grate/Utility Type    |      |
|                                         | ,,                    | N/A   |                        | , ,1                        | N/A  |
|                                         |                       |       | Yes                    | Surface Condition? (G/P)    | Good |
| 120                                     | - Market I            | '     |                        | - (2007)                    |      |