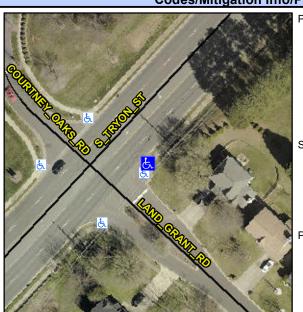

## Access Compliance Report Public Rights-of-Way (Curb Ramps)

Intersection ID: 19071 Main Street: S\_TRYON\_ST Cross Street: LAND\_GRANT\_RD Location: SE

ADA ID: 818577AF89A5 Ramp Type: Perp Initial Pass/Fail: Fail Overall Compliance: No Severity Score: 12.5