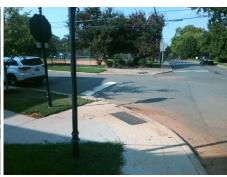

## **Access Compliance Report Public Rights-of-Way** (Curb Ramps)

Intersection ID: 14286 Main Street: S TORRENCE ST **Cross Street: MAIN ST** Location: Ε

ADA ID: 8187962543A2 Ramp Type: PerpDiag Initial Pass/Fail: Fail **Overall Compliance: No Severity Score:** 8.75

## **Field Measurements/Component Compliance**

S TORRENCE ST Street 1 Name Stop Condition-Street 2 StopSign Street 2 Name **MAIN ST** Stop Condition-Street 1

Remove & Replace Curb Ramp With **Two New Directional Ramps or** Equivalent.

Surveyor Notes:

N/A

PROW/ADA:

Not Found, R304.5.1

Total Cost: 3200.00

| Compliance Description |                       | Data  | Compliance |                 | Description           | Data  |
|------------------------|-----------------------|-------|------------|-----------------|-----------------------|-------|
| N/A                    | Ramp Length (in)      | 54.0  | Yes        | Ramp            | Slope (%)             | 7.2   |
| No                     | Ramp Width (in)       | 36.0  | Yes        | Ramp XSlope (%) |                       | 1.4   |
| N/A                    | Flare Type LT         | N/A   | N/A        | Flare           | Type RT               | N/A   |
| N/A                    | Flare Slope LT (%)    | N/A   | N/A        | Flare           | Slope RT (%)          | N/A   |
| N/A                    | Flare Traversable LT? | N/A   | N/A        | Flare           | Traversable RT?       | N/A   |
| N/A                    | Landing Length (in)   | N/A   | N/A        | DWS             | Provided?             | N/A   |
| N/A                    | Landing Width (in)    | N/A   | N/A        | DWS             | Contrast?             | N/A   |
| N/A                    | Landing Slope (%)     | N/A   | N/A        | DWS             | Length (in)           | N/A   |
| N/A                    | Landing X Slope (%)   | N/A   | N/A        | DWS             | Full Width?           | N/A   |
| N/A                    | Landing Curb? (Y/N)   | N/A   | N/A        | DWS             | Offset (in)           | N/A   |
| N/A                    | Shared Landing?       | N/A   |            |                 |                       |       |
| N/A                    | Gutter Ponding?       | Yes   | N/A        | Gutte           | r Slope (%)           | N/A   |
| N/A                    | Gutter Lip Ht (in)    | N/A   | N/A        | Gutte           | r X Slope (%)         | N/A   |
| N/A                    | Painted X Walk1?      | No    | N/A        | Paint           | ed X Walk2?           | No    |
|                        | X Walk 1 Direction    | To NW |            | X Wa            | lk 2 Direction        | To SW |
| N/A                    | X Walk 1 Width (in)   | N/A   | N/A        | X Wa            | lk 2 Width (in)       | N/A   |
|                        | X Walk 1 Slope (%)    | 1.2   |            | X Wa            | lk 2 Slope (%)        | 0.6   |
|                        | X Walk 1 X Slope (%)  | 1.5   |            | X Wa            | lk 2 X Slope (%)      | 1.5   |
| N/A                    | Ramp inside XWalk1?   | N/A   | N/A        | Ramp            | inside XWalk2?        | N/A   |
|                        | Road Slope (%)        | 1.3   | N/A        | Clear           | Space?                | N/A   |
|                        | Road X Slope (%)      | 0.0   | N/A        | Clear           | Space to XWalk (in)   | N/A   |
| N/A                    | Any Obstructions?     | N/A   | N/A        | Storm           | Grate/Utility Hazard? | N/A   |
|                        | Obstruction Type      |       | l          | Storm           | n Grate/Utility Type  |       |
|                        |                       | N/A   |            |                 |                       | N/A   |