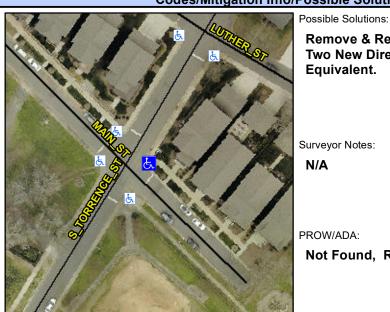

## **Access Compliance Report Public Rights-of-Way** (Curb Ramps)

Intersection ID: 14286 Main Street: S TORRENCE ST **Cross Street: MAIN ST** Location: Ε

ADA ID: 8187962543A2 Ramp Type: PerpDiag Initial Pass/Fail: Fail **Overall Compliance: No Severity Score:** 8.75

## **Field Measurements/Component Compliance**

S TORRENCE ST Street 1 Name Stop Condition-Street 2 StopSign Street 2 Name **MAIN ST** Stop Condition-Street 1

Remove & Replace Curb Ramp With **Two New Directional Ramps or** Equivalent.