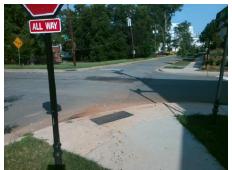

## **Field Measurements/Component Compliance**

S TORRENCE ST Street 1 Name Stop Condition-Street 2 StopSign Street 2 Name **MAIN ST** Stop Condition-Street 1

Remove & Replace Curb Ramp With **Two New Directional Ramps or** Equivalent.

Surveyor Notes:

N/A

PROW/ADA:

Not Found, R304.5.1

Total Cost: 3200.00

| Compliance Description |                       | Data  | Compliance |                 | Description           | Data  |
|------------------------|-----------------------|-------|------------|-----------------|-----------------------|-------|
| N/A                    | Ramp Length (in)      | 54.0  | Yes        | Ramp            | Slope (%)             | 7.2   |
| No                     | Ramp Width (in)       | 36.0  | Yes        | Ramp XSlope (%) |                       | 1.4   |
| N/A                    | Flare Type LT         | N/A   | N/A        | Flare           | Type RT               | N/A   |
| N/A                    | Flare Slope LT (%)    | N/A   | N/A        | Flare           | Slope RT (%)          | N/A   |
| N/A                    | Flare Traversable LT? | N/A   | N/A        | Flare           | Traversable RT?       | N/A   |
| N/A                    | Landing Length (in)   | N/A   | N/A        | DWS             | Provided?             | N/A   |
| N/A                    | Landing Width (in)    | N/A   | N/A        | DWS             | Contrast?             | N/A   |
| N/A                    | Landing Slope (%)     | N/A   | N/A        | DWS             | Length (in)           | N/A   |
| N/A                    | Landing X Slope (%)   | N/A   | N/A        | DWS             | Full Width?           | N/A   |
| N/A                    | Landing Curb? (Y/N)   | N/A   | N/A        | DWS             | Offset (in)           | N/A   |
| N/A                    | Shared Landing?       | N/A   |            |                 |                       |       |
| N/A                    | Gutter Ponding?       | Yes   | N/A        | Gutte           | r Slope (%)           | N/A   |
| N/A                    | Gutter Lip Ht (in)    | N/A   | N/A        | Gutte           | r X Slope (%)         | N/A   |
| N/A                    | Painted X Walk1?      | No    | N/A        | Paint           | ed X Walk2?           | No    |
|                        | X Walk 1 Direction    | To NW |            | X Wa            | lk 2 Direction        | To SW |
| N/A                    | X Walk 1 Width (in)   | N/A   | N/A        | X Wa            | lk 2 Width (in)       | N/A   |
|                        | X Walk 1 Slope (%)    | 1.2   |            | X Wa            | lk 2 Slope (%)        | 0.6   |
|                        | X Walk 1 X Slope (%)  | 1.5   |            | X Wa            | lk 2 X Slope (%)      | 1.5   |
| N/A                    | Ramp inside XWalk1?   | N/A   | N/A        | Ramp            | inside XWalk2?        | N/A   |
|                        | Road Slope (%)        | 1.3   | N/A        | Clear           | Space?                | N/A   |
|                        | Road X Slope (%)      | 0.0   | N/A        | Clear           | Space to XWalk (in)   | N/A   |
| N/A                    | Any Obstructions?     | N/A   | N/A        | Storm           | Grate/Utility Hazard? | N/A   |
|                        | Obstruction Type      |       | l          | Storm           | n Grate/Utility Type  |       |
|                        |                       | N/A   |            |                 |                       | N/A   |