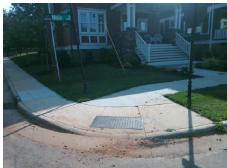

Surveyor Notes:

N/A

PROW/ADA:

Not Found, R304.5.1

Total Cost: 3200.00

| Compliance Description |                       | Data  | Compliance |                 | Description           | Data  |
|------------------------|-----------------------|-------|------------|-----------------|-----------------------|-------|
| N/A                    | Ramp Length (in)      | 54.0  | Yes        | Ramp            | Slope (%)             | 7.2   |
| No                     | Ramp Width (in)       | 36.0  | Yes        | Ramp XSlope (%) |                       | 1.4   |
| N/A                    | Flare Type LT         | N/A   | N/A        | Flare           | Type RT               | N/A   |
| N/A                    | Flare Slope LT (%)    | N/A   | N/A        | Flare           | Slope RT (%)          | N/A   |
| N/A                    | Flare Traversable LT? | N/A   | N/A        | Flare           | Traversable RT?       | N/A   |
| N/A                    | Landing Length (in)   | N/A   | N/A        | DWS             | Provided?             | N/A   |
| N/A                    | Landing Width (in)    | N/A   | N/A        | DWS             | Contrast?             | N/A   |
| N/A                    | Landing Slope (%)     | N/A   | N/A        | DWS             | Length (in)           | N/A   |
| N/A                    | Landing X Slope (%)   | N/A   | N/A        | DWS             | Full Width?           | N/A   |
| N/A                    | Landing Curb? (Y/N)   | N/A   | N/A        | DWS             | Offset (in)           | N/A   |
| N/A                    | Shared Landing?       | N/A   |            |                 |                       |       |
| N/A                    | Gutter Ponding?       | Yes   | N/A        | Gutte           | r Slope (%)           | N/A   |
| N/A                    | Gutter Lip Ht (in)    | N/A   | N/A        | Gutte           | r X Slope (%)         | N/A   |
| N/A                    | Painted X Walk1?      | No    | N/A        | Paint           | ed X Walk2?           | No    |
|                        | X Walk 1 Direction    | To NW |            | X Wa            | lk 2 Direction        | To SW |
| N/A                    | X Walk 1 Width (in)   | N/A   | N/A        | X Wa            | lk 2 Width (in)       | N/A   |
|                        | X Walk 1 Slope (%)    | 1.2   |            | X Wa            | lk 2 Slope (%)        | 0.6   |
|                        | X Walk 1 X Slope (%)  | 1.5   |            | X Wa            | lk 2 X Slope (%)      | 1.5   |
| N/A                    | Ramp inside XWalk1?   | N/A   | N/A        | Ramp            | inside XWalk2?        | N/A   |
|                        | Road Slope (%)        | 1.3   | N/A        | Clear           | Space?                | N/A   |
|                        | Road X Slope (%)      | 0.0   | N/A        | Clear           | Space to XWalk (in)   | N/A   |
| N/A                    | Any Obstructions?     | N/A   | N/A        | Storm           | Grate/Utility Hazard? | N/A   |
|                        | Obstruction Type      |       | l          | Storm           | n Grate/Utility Type  |       |
|                        |                       | N/A   |            |                 |                       | N/A   |

Yes

Surface Condition? (G/P)

Good