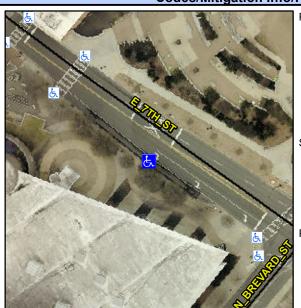

## Access Compliance Report Public Rights-of-Way (Curb Ramps)

Intersection ID: N/A Main Street: E 7TH ST Cross Street: N/A Location: W

ADA ID: 81879E23474F Ramp Type: Perp Initial Pass/Fail: Fail Overall Compliance: No Severity Score: 12.5

## Field Measurements/Component Compliance

Street 1 Name E 7TH ST
Stop Condition-Street 2 None
Street 2 Name N/A
Stop Condition-Street 1 N/A

Possible Solutions:

Remove & Replace Entire Ramp.

N/A

Surveyor Notes: