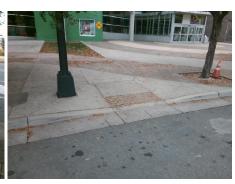

## Field Measurements/Component Compliance

Street 1 Name E 7TH ST
Stop Condition-Street 2 None
Street 2 Name N/A
Stop Condition-Street 1 N/A

Possible Solutions:

Remove & Replace Entire Ramp.

N/A

Surveyor Notes:

N/A

N/A

PROW/ADA:

Not Found, R304.2.2

N/A

N/A

Total Cost: \$ 1850.00

| Field Measurements/Component Compnance |                       |      |                        |                             |      |
|----------------------------------------|-----------------------|------|------------------------|-----------------------------|------|
| Compliance Description                 |                       | Data | Compliance Description |                             | Data |
| N/A                                    | Ramp Length (in)      | 72.0 | No                     | Ramp Slope (%)              | 8.6  |
| Yes                                    | Ramp Width (in)       | 58.0 | Yes                    | Ramp XSlope (%)             | 1.2  |
| N/A                                    | Flare Type LT         | N/A  | N/A                    | Flare Type RT               | N/A  |
| N/A                                    | Flare Slope LT (%)    | N/A  | N/A                    | Flare Slope RT (%)          | N/A  |
| N/A                                    | Flare Traversable LT? | No   | N/A                    | Flare Traversable RT?       | No   |
| N/A                                    | Landing Length (in)   | N/A  | N/A                    | DWS Provided?               | N/A  |
| N/A                                    | Landing Width (in)    | N/A  | N/A                    | DWS Contrast?               | N/A  |
| N/A                                    | Landing Slope (%)     | N/A  | N/A                    | DWS Length (in)             | N/A  |
| N/A                                    | Landing X Slope (%)   | N/A  | N/A                    | DWS Full Width?             | N/A  |
| N/A                                    | Landing Curb? (Y/N)   | N/A  | N/A                    | DWS Offset (in)             | N/A  |
| N/A                                    | Shared Landing?       | N/A  |                        |                             |      |
| N/A                                    | Gutter Ponding?       | N/A  | N/A                    | Gutter Slope (%)            | N/A  |
| N/A                                    | Gutter Lip Ht (in)    | N/A  | N/A                    | Gutter X Slope (%)          | N/A  |
| N/A                                    | Painted X Walk1?      | No   | N/A                    | Painted X Walk2?            | N/A  |
|                                        | X Walk 1 Direction    | To E |                        | X Walk 2 Direction          | N/A  |
| N/A                                    | X Walk 1 Width (in)   | N/A  | N/A                    | X Walk 2 Width (in)         | N/A  |
|                                        | X Walk 1 Slope (%)    | 3.3  |                        | X Walk 2 Slope (%)          | N/A  |
|                                        | X Walk 1 X Slope (%)  | 0.7  |                        | X Walk 2 X Slope (%)        | N/A  |
| N/A                                    | Ramp inside XWalk1?   | N/A  | N/A                    | Ramp inside XWalk2?         | N/A  |
|                                        | Road Slope (%)        | N/A  | N/A                    | Clear Space?                | N/A  |
|                                        | Road X Slope (%)      | N/A  | N/A                    | Clear Space to XWalk (in)   | N/A  |
| N/A                                    | Any Obstructions?     | N/A  | N/A                    | Storm Grate/Utility Hazard? | N/A  |
|                                        | Obstruction Type      |      |                        | Storm Grate/Utility Type    |      |
|                                        |                       | N/A  |                        |                             | N/A  |
|                                        |                       |      | Yes                    | Surface Condition? (G/P)    | Good |