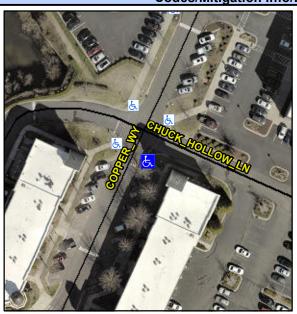

## **Access Compliance Report Public Rights-of-Way** (Curb Ramps)

Intersection ID: 10023442 Main Street: COPPER WY **Cross Street: CHUCK HOLLOW LN** Location: SE ADA ID: 818B56EB9FA1 Ramp Type: BlendTrans1 Initial Pass/Fail: Fail **Overall Compliance: No Severity Score:** 10

## Field Measurements/Component Compliance

Street 1 Name Stop Condition-Street 1 Street 2 Name Stop Condition-Street 2

**CHUCK HOLLOW LN** StopSign **COPPER WY** None

Possible Solutions: Remove & Replace Curb Ramp With Two New Directional Ramps or Equivalent. Surveyor Notes: N/A PROW/ADA: Not Found, R304.5.1, R304.5.3