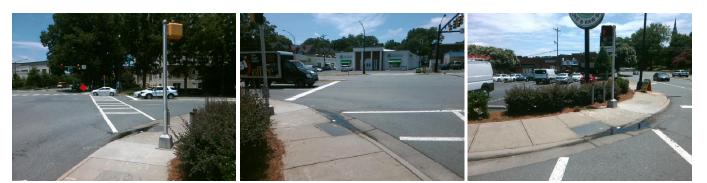

## Access Compliance Report Public Rights-of-Way (Curb Ramps)

|                                         |                              |         |                                               |                       |       |                          |                             | -     |
|-----------------------------------------|------------------------------|---------|-----------------------------------------------|-----------------------|-------|--------------------------|-----------------------------|-------|
| Intersection ID: 13829 Main Str         | Main Street: E_MOREHEAD_ST   |         | Cross Street: DILWORTH_RD                     |                       |       |                          | Location:                   | E     |
| ADA ID: 819F8D2C699D Ramp Ty            | 2C699D Ramp Type: PerpDiag   |         | nitial Pass/Fail: Fail Overall Compliance: No |                       |       |                          | o Severity Score:           | 21.25 |
| Codes/Mitigation Info/Possible Solution |                              |         | Field Measurements/Component Compliance       |                       |       |                          |                             |       |
|                                         | Possible Solutions:          |         | Compliance Description Data                   |                       |       | Compliance Description D |                             | Data  |
|                                         | Remove & Replace Curb Ramp \ | With    | N/A                                           | Ramp Length (in)      | 80.0  | No                       | Ramp Slope (%)              | 8.8   |
|                                         | Two New Directional Ramps or |         | No                                            | Ramp Width (in)       | 45.0  | Yes                      | Ramp XSlope (%)             | 1.1   |
|                                         | Equivalent.                  |         | N/A                                           | Flare Type LT         | N/A   | N/A                      | Flare Type RT               | N/A   |
|                                         |                              |         | N/A                                           | Flare Slope LT (%)    | N/A   | N/A                      | Flare Slope RT (%)          | N/A   |
|                                         |                              |         | N/A                                           | Flare Traversable LT? | N/A   | N/A                      | Flare Traversable RT?       | N/A   |
|                                         |                              |         | N/A                                           | Landing Length (in)   | N/A   | N/A                      | DWS Provided?               | N/A   |
|                                         | Surveyor Notes:              |         | N/A                                           | Landing Width (in)    | N/A   | N/A                      | DWS Contrast?               | N/A   |
|                                         | N/A                          |         | N/A                                           | Landing Slope (%)     | N/A   | N/A                      | DWS Length (in)             | N/A   |
|                                         |                              |         | N/A                                           | Landing X Slope (%)   | N/A   | N/A                      | DWS Full Width?             | N/A   |
|                                         |                              |         | N/A                                           | Landing Curb? (Y/N)   | N/A   | N/A                      | DWS Offset (in)             | N/A   |
|                                         |                              |         | N/A                                           | Shared Landing?       | N/A   |                          |                             |       |
|                                         | PROW/ADA:                    |         | N/A                                           | Gutter Ponding?       | Yes   | N/A                      | Gutter Slope (%)            | N/A   |
| And B. Constant                         | R304.5.1, R304.2.2           |         | N/A                                           | Gutter Lip Ht (in)    | N/A   | N/A                      | Gutter X Slope (%)          | N/A   |
|                                         |                              |         | N/A                                           | Painted X Walk1?      | Yes   | N/A                      | Painted X Walk2?            | No    |
|                                         |                              |         |                                               | X Walk 1 Direction    | To NW |                          | X Walk 2 Direction          | To W  |
|                                         |                              |         | N/A                                           | X Walk 1 Width (in)   | 92.0  | N/A                      | X Walk 2 Width (in)         | N/A   |
| Street 1 Name S MCDOWELL ST             |                              |         |                                               | X Walk 1 Slope (%)    | 4.7   |                          | X Walk 2 Slope (%)          | 2.9   |
| Stop Condition-Street 2 Signal          |                              |         |                                               | X Walk 1 X Slope (%)  | 1.5   |                          | X Walk 2 X Slope (%)        | 2.6   |
| Street 2 Name E MOREHEAD ST             |                              |         | N/A                                           | Ramp inside XWalk1?   | Yes   | N/A                      | Ramp inside XWalk2?         | N/A   |
| Stop Condition-Street 1 Signal          |                              |         |                                               | Road Slope (%)        | 1.3   | N/A                      | Clear Space?                | N/A   |
|                                         |                              |         |                                               | Road X Slope (%)      | 3.5   | N/A                      | Clear Space to XWalk (in)   | N/A   |
|                                         |                              |         | N/A                                           | Any Obstructions?     | N/A   | N/A                      | Storm Grate/Utility Hazard? | N/A   |
|                                         | Total Cost: \$               | 3200.00 |                                               | Obstruction Type      |       |                          | Storm Grate/Utility Type    |       |
|                                         |                              |         |                                               |                       | N/A   |                          |                             | N/A   |