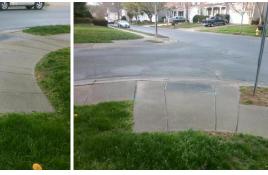

## Access Compliance Report Public Rights-of-Way (Curb Ramps)

Yes

Surface Condition? (G/P)

Good

| Intersection ID: 24562                  | Main Str          | Cross Street: SWINFORD_PL     |                                         |                                                |              | Location:           | NE                          |       |
|-----------------------------------------|-------------------|-------------------------------|-----------------------------------------|------------------------------------------------|--------------|---------------------|-----------------------------|-------|
| ADA ID: 81A1594ADDD9                    | Ramp Type: Perp   |                               |                                         | Initial Pass/Fail: Fail Overall Compliance: No |              |                     | lo Severity Score:          | 33.75 |
| Codes/Mitigation Info/Possible Solution |                   |                               | Field Measurements/Component Compliance |                                                |              |                     |                             |       |
| Possible Solutions:                     |                   |                               |                                         |                                                |              | pliance Description | Data                        |       |
|                                         |                   | Remove & Replace Entire Ramp. |                                         |                                                |              |                     | Ramp Slope (%)              | 6.2   |
| and all the second                      | The second second |                               | No                                      | Ramp Width                                     | ( )          |                     | Ramp XSlope (%)             | 7.2   |
|                                         | and the second    |                               | N/A                                     | Flare Type I                                   |              |                     | Flare Type RT               | N/A   |
|                                         | 10 June           |                               | N/A                                     |                                                |              | N/A                 | Flare Slope RT (%)          | N/A   |
| Section 1 1 Section 5                   |                   |                               | N/A                                     | •                                              | ( )          | N/A                 | Flare Traversable RT?       | N/A   |
|                                         | and the second    |                               | N/A                                     |                                                |              |                     | DWS Provided?               | N/A   |
|                                         |                   | Surveyor Notes:               | N/A                                     | -                                              |              | N/A                 | DWS Contrast?               | N/A   |
| E to NAN                                | <u>st</u>         | N/A                           | N/A                                     | 0                                              |              | N/A                 | DWS Length (in)             | N/A   |
| 6.                                      |                   | 1/2                           | N/A                                     | 0                                              | ,            | N/A                 | DWS Full Width?             | N/A   |
| E &                                     |                   |                               | N/A                                     | •                                              |              |                     | DWS Offset (in)             | N/A   |
|                                         | A Allena          |                               | N/A                                     | 0                                              | ( )          |                     |                             |       |
|                                         | 11 10             | PROW/ADA:                     | N/A                                     | Gutter Pond                                    | ling? N/A    | N/A                 | Gutter Slope (%)            | N/A   |
|                                         | Cetter .          | R304.5.1, R304.5.3            | N/A                                     | Gutter Lip H                                   | •            |                     | Gutter X Slope (%)          | N/A   |
| 14-15 - 11 IS                           | and the second    | 1004.011, 1004.010            | N/A                                     | -                                              |              |                     | Painted X Walk2?            | N/A   |
|                                         |                   |                               |                                         | X Walk 1 Dir                                   | rection To S |                     | X Walk 2 Direction          | N/A   |
|                                         |                   |                               | N/A                                     | X Walk 1 Wi                                    | dth (in) N/A | N/A                 | X Walk 2 Width (in)         | N/A   |
| Street 1 Name                           | CASHEL CT         |                               |                                         | X Walk 1 Slo                                   | · · /        |                     | X Walk 2 Slope (%)          | N/A   |
| Stop Condition-Street 2                 | StopSign          |                               |                                         | X Walk 1 X S                                   |              |                     | X Walk 2 X Slope (%)        | N/A   |
| Street 2 Name                           | . C<br>N/A        |                               | N/A                                     |                                                | ,            | N/A                 | Ramp inside XWalk2?         | N/A   |
| Stop Condition-Street 1                 | N/A               |                               |                                         | Road Slope                                     | (%) N/A      | N/A                 | Clear Space?                | N/A   |
|                                         |                   |                               |                                         | Road X Slop                                    |              | N/A                 | Clear Space to XWalk (in)   | N/A   |
|                                         |                   |                               | N/A                                     |                                                | ( )          |                     | Storm Grate/Utility Hazard? | N/A   |
|                                         |                   | Total Cost: \$ 1              | 850.00                                  | Obstruction                                    |              |                     | Storm Grate/Utility Type    |       |
|                                         |                   |                               |                                         |                                                | N/A          |                     |                             | N/A   |