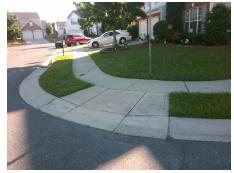

## Field Measurements/Component Compliance

**NORWAY SPRUCE CT** Street 1 Name Stop Condition-Street 2 Street 2 Name **AZALEA HILLS DR** Stop Condition-Street 1

Remove & Replace Curb Ramp With **Two New Directional Ramps or** Equivalent.

Surveyor Notes:

N/A

PROW/ADA:

R304.5.1, R304.2.2

| וכ      | NO  | Rai  |
|---------|-----|------|
|         | N/A | Fla  |
|         | N/A | Fla  |
|         | N/A | Flai |
|         | N/A | Lan  |
|         | N/A | Sha  |
|         | N/A | Gut  |
|         | N/A | Gut  |
|         | N/A | Paiı |
|         |     | ΧW   |
|         | N/A | ΧW   |
|         |     | ΧW   |
|         |     | ΧW   |
|         | N/A | Ran  |
|         |     | Roa  |
|         |     | Roa  |
|         | N/A | Any  |
| 3200.00 |     | Obs  |

Total Cost: 3200.00

| Comp | liance Description    | Data  | Comp | liance | Description           | Data  |
|------|-----------------------|-------|------|--------|-----------------------|-------|
| N/A  | Ramp Length (in)      | 47.0  | No   | Ramp   | Slope (%)             | 10.7  |
| No   | Ramp Width (in)       | 46.5  | Yes  | Ramp   | XSlope (%)            | 0.2   |
| N/A  | Flare Type LT         | N/A   | N/A  | Flare  | Type RT               | N/A   |
| N/A  | Flare Slope LT (%)    | N/A   | N/A  | Flare  | Slope RT (%)          | N/A   |
| N/A  | Flare Traversable LT? | N/A   | N/A  | Flare  | Traversable RT?       | N/A   |
| N/A  | Landing Length (in)   | N/A   | N/A  | DWS    | Provided?             | N/A   |
| N/A  | Landing Width (in)    | N/A   | N/A  | DWS    | Contrast?             | N/A   |
| N/A  | Landing Slope (%)     | N/A   | N/A  | DWS    | Length (in)           | N/A   |
| N/A  | Landing X Slope (%)   | N/A   | N/A  | DWS    | Full Width?           | N/A   |
| N/A  | Landing Curb? (Y/N)   | N/A   | N/A  | DWS    | Offset (in)           | N/A   |
| N/A  | Shared Landing?       | N/A   |      |        |                       |       |
| N/A  | Gutter Ponding?       | N/A   | N/A  | Gutte  | r Slope (%)           | N/A   |
| N/A  | Gutter Lip Ht (in)    | N/A   | N/A  | Gutte  | r X Slope (%)         | N/A   |
| N/A  | Painted X Walk1?      | No    | N/A  | Paint  | ed X Walk2?           | No    |
|      | X Walk 1 Direction    | To NW |      | X Wa   | lk 2 Direction        | To SW |
| N/A  | X Walk 1 Width (in)   | N/A   | N/A  | X Wa   | lk 2 Width (in)       | N/A   |
|      | X Walk 1 Slope (%)    | 2.4   |      | X Wa   | lk 2 Slope (%)        | 3.6   |
|      | X Walk 1 X Slope (%)  | 0.8   |      | X Wa   | lk 2 X Slope (%)      | 1.0   |
| N/A  | Ramp inside XWalk1?   | N/A   | N/A  | Ramp   | inside XWalk2?        | N/A   |
|      | Road Slope (%)        | 1.3   | N/A  | Clear  | Space?                | N/A   |
|      | Road X Slope (%)      | 2.1   | N/A  | Clear  | Space to XWalk (in)   | N/A   |
| N/A  | Any Obstructions?     | N/A   | N/A  | Storm  | Grate/Utility Hazard? | N/A   |
|      | Obstruction Type      |       | l    | Storm  | Grate/Utility Type    |       |
|      |                       | N/A   |      |        |                       | N/A   |
|      |                       |       | Yes  | Surfa  | ce Condition? (G/P)   | Good  |