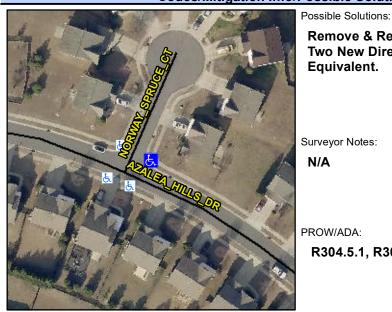

## **Access Compliance Report Public Rights-of-Way** (Curb Ramps)

Intersection ID: 46820 Main Street: NORWAY SPRUCE CT **Cross Street: AZALEA HILLS DR** Location: ADA ID: 81A6E3A9B581 Ramp Type: PerpDiag Initial Pass/Fail: Fail **Overall Compliance: No** Severity Score: 21.25

## Field Measurements/Component Compliance

**NORWAY SPRUCE CT** Street 1 Name Stop Condition-Street 2 Street 2 Name **AZALEA HILLS DR** Stop Condition-Street 1

Remove & Replace Curb Ramp With **Two New Directional Ramps or** Equivalent.

Surveyor Notes:

N/A

PROW/ADA:

R304.5.1, R304.2.2

| וכ      | NO  | Rai  |
|---------|-----|------|
|         | N/A | Fla  |
|         | N/A | Fla  |
|         | N/A | Flai |
|         | N/A | Lan  |
|         | N/A | Sha  |
|         | N/A | Gut  |
|         | N/A | Gut  |
|         | N/A | Paiı |
|         |     | ΧW   |
|         | N/A | ΧW   |
|         |     | ΧW   |
|         |     | ΧW   |
|         | N/A | Ran  |
|         |     | Roa  |
|         |     | Roa  |
|         | N/A | Any  |
| 3200.00 |     | Obs  |