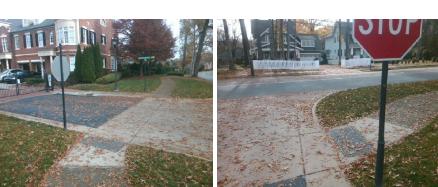

## Access Compliance Report Public Rights-of-Way (Curb Ramps)

Intersection ID: N/A Main Street: SHARON\_VIEW\_RD Cross Street: LOUISBURG\_SQUARE\_LN Location: NW
ADA ID: 81A75111357C Ramp Type: Perp Initial Pass/Fail: Fail Overall Compliance: No Severity Score: 1.25

Total Cost:

1850.00

| Pielu Measurements/Component Compilance |                       |      |     |                             |      |  |
|-----------------------------------------|-----------------------|------|-----|-----------------------------|------|--|
|                                         | oliance Description   | Data |     | oliance Description         | Data |  |
| N/A                                     | Ramp Length (in)      | 54.0 | Yes | Ramp Slope (%)              | 5.8  |  |
| Yes                                     | Ramp Width (in)       | 60.0 | No  | Ramp XSlope (%)             | 2.4  |  |
| N/A                                     | Flare Type LT         | N/A  | N/A | Flare Type RT               | N/A  |  |
| N/A                                     | Flare Slope LT (%)    | N/A  | N/A | Flare Slope RT (%)          | N/A  |  |
| N/A                                     | Flare Traversable LT? | N/A  | N/A | Flare Traversable RT?       | N/A  |  |
| N/A                                     | Landing Length (in)   | N/A  | N/A | DWS Provided?               | N/A  |  |
| N/A                                     | Landing Width (in)    | N/A  | N/A | DWS Contrast?               | N/A  |  |
| N/A                                     | Landing Slope (%)     | N/A  | N/A | DWS Length (in)             | N/A  |  |
| N/A                                     | Landing X Slope (%)   | N/A  | N/A | DWS Full Width?             | N/A  |  |
| N/A                                     | Landing Curb? (Y/N)   | N/A  | N/A | DWS Offset (in)             | N/A  |  |
| N/A                                     | Shared Landing?       | N/A  |     |                             |      |  |
| N/A                                     | Gutter Ponding?       | N/A  | N/A | Gutter Slope (%)            | N/A  |  |
| N/A                                     | Gutter Lip Ht (in)    | N/A  | N/A | Gutter X Slope (%)          | N/A  |  |
| N/A                                     | Painted X Walk1?      | No   | N/A | Painted X Walk2?            | N/A  |  |
|                                         | X Walk 1 Direction    | To E |     | X Walk 2 Direction          | N/A  |  |
| N/A                                     | X Walk 1 Width (in)   | N/A  | N/A | X Walk 2 Width (in)         | N/A  |  |
|                                         | X Walk 1 Slope (%)    | 0.8  |     | X Walk 2 Slope (%)          | N/A  |  |
|                                         | X Walk 1 X Slope (%)  | 1.2  |     | X Walk 2 X Slope (%)        | N/A  |  |
| N/A                                     | Ramp inside XWalk1?   | N/A  | N/A | Ramp inside XWalk2?         | N/A  |  |
|                                         | Road Slope (%)        | N/A  | N/A | Clear Space?                | N/A  |  |
|                                         | Road X Slope (%)      | N/A  | N/A | Clear Space to XWalk (in)   | N/A  |  |
| N/A                                     | Any Obstructions?     | N/A  | N/A | Storm Grate/Utility Hazard? | N/A  |  |
|                                         | Obstruction Type      |      |     | Storm Grate/Utility Type    |      |  |
|                                         |                       | N/A  |     |                             | N/A  |  |
|                                         |                       |      | Yes | Surface Condition? (G/P)    | Good |  |
|                                         |                       | ,    | -   | ` ,                         |      |  |