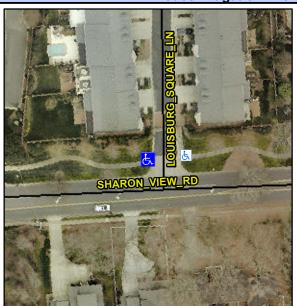

## Access Compliance Report Public Rights-of-Way (Curb Ramps)

Intersection ID: N/A Main Street: SHARON\_VIEW\_RD Cross Street: LOUISBURG\_SQUARE\_LN Location: NW
ADA ID: 81A75111357C Ramp Type: Perp Initial Pass/Fail: Fail Overall Compliance: No Severity Score: 1.25

## Field Measurements/Component Compliance

Street 1 Name

Stop Condition-Street 2

StopSign

Street 2 Name

N/A

Stop Condition-Street 1

N/A