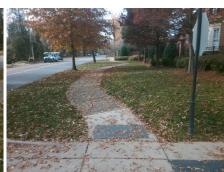

## Access Compliance Report Public Rights-of-Way (Curb Ramps)

Intersection ID: N/A Main Street: SHARON\_VIEW\_RD Cross Street: LOUISBURG\_SQUARE\_LN Location: NW
ADA ID: 81A75111357C Ramp Type: Perp Initial Pass/Fail: Fail Overall Compliance: No Severity Score: 1.25

Total Cost:

1850.00

| Pielu Measurements/Component Compilance |                       |      |     |                             |      |  |
|-----------------------------------------|-----------------------|------|-----|-----------------------------|------|--|
|                                         | oliance Description   | Data |     | oliance Description         | Data |  |
| N/A                                     | Ramp Length (in)      | 54.0 | Yes | Ramp Slope (%)              | 5.8  |  |
| Yes                                     | Ramp Width (in)       | 60.0 | No  | Ramp XSlope (%)             | 2.4  |  |
| N/A                                     | Flare Type LT         | N/A  | N/A | Flare Type RT               | N/A  |  |
| N/A                                     | Flare Slope LT (%)    | N/A  | N/A | Flare Slope RT (%)          | N/A  |  |
| N/A                                     | Flare Traversable LT? | N/A  | N/A | Flare Traversable RT?       | N/A  |  |
| N/A                                     | Landing Length (in)   | N/A  | N/A | DWS Provided?               | N/A  |  |
| N/A                                     | Landing Width (in)    | N/A  | N/A | DWS Contrast?               | N/A  |  |
| N/A                                     | Landing Slope (%)     | N/A  | N/A | DWS Length (in)             | N/A  |  |
| N/A                                     | Landing X Slope (%)   | N/A  | N/A | DWS Full Width?             | N/A  |  |
| N/A                                     | Landing Curb? (Y/N)   | N/A  | N/A | DWS Offset (in)             | N/A  |  |
| N/A                                     | Shared Landing?       | N/A  |     |                             |      |  |
| N/A                                     | Gutter Ponding?       | N/A  | N/A | Gutter Slope (%)            | N/A  |  |
| N/A                                     | Gutter Lip Ht (in)    | N/A  | N/A | Gutter X Slope (%)          | N/A  |  |
| N/A                                     | Painted X Walk1?      | No   | N/A | Painted X Walk2?            | N/A  |  |
|                                         | X Walk 1 Direction    | To E |     | X Walk 2 Direction          | N/A  |  |
| N/A                                     | X Walk 1 Width (in)   | N/A  | N/A | X Walk 2 Width (in)         | N/A  |  |
|                                         | X Walk 1 Slope (%)    | 0.8  |     | X Walk 2 Slope (%)          | N/A  |  |
|                                         | X Walk 1 X Slope (%)  | 1.2  |     | X Walk 2 X Slope (%)        | N/A  |  |
| N/A                                     | Ramp inside XWalk1?   | N/A  | N/A | Ramp inside XWalk2?         | N/A  |  |
|                                         | Road Slope (%)        | N/A  | N/A | Clear Space?                | N/A  |  |
|                                         | Road X Slope (%)      | N/A  | N/A | Clear Space to XWalk (in)   | N/A  |  |
| N/A                                     | Any Obstructions?     | N/A  | N/A | Storm Grate/Utility Hazard? | N/A  |  |
|                                         | Obstruction Type      |      |     | Storm Grate/Utility Type    |      |  |
|                                         |                       | N/A  |     |                             | N/A  |  |
|                                         |                       |      | Yes | Surface Condition? (G/P)    | Good |  |
|                                         |                       | ,    | -   | ` ,                         |      |  |