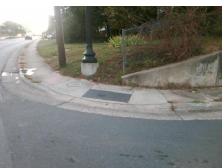

## Access Compliance Report Public Rights-of-Way (Curb Ramps)

Data

9.7

7.0

N/A

Good

Intersection ID: 11422 Main Street: N\_MCDOWELL\_ST Cross Street: PARKWOOD\_AV Location: SE

ADA ID: 81A8E7AEC3EE Ramp Type: Perp Initial Pass/Fail: Fail Overall Compliance: No Severity Score: 37.5

N/A

N/A

N/A

Street 1 Name

N MCDOWELL ST
Stop Condition-Street 2
StopSign
Street 2 Name
N/A
Stop Condition-Street 1
N/A

Possible Solutions:

Remove & Replace Entire Ramp.

Surveyor Notes: