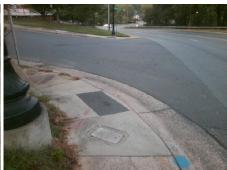

## Access Compliance Report Public Rights-of-Way (Curb Ramps)

Data

9.7

7.0

N/A

Good

Intersection ID: 11422 Main Street: N\_MCDOWELL\_ST Cross Street: PARKWOOD\_AV Location: SE

ADA ID: 81A8E7AEC3EE Ramp Type: Perp Initial Pass/Fail: Fail Overall Compliance: No Severity Score: 37.5

N/A

N/A

N/A

Street 1 Name

N MCDOWELL ST
Stop Condition-Street 2
StopSign
Street 2 Name
N/A
Stop Condition-Street 1
N/A

Possible Solutions:

Remove & Replace Entire Ramp.

Surveyor Notes: