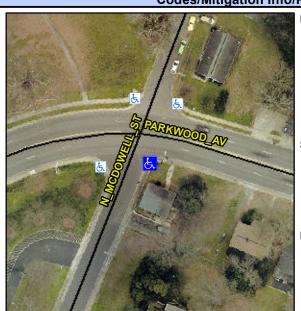

## Access Compliance Report Public Rights-of-Way (Curb Ramps)

Data

9.7

7.0

N/A

Good

Intersection ID: 11422 Main Street: N\_MCDOWELL\_ST Cross Street: PARKWOOD\_AV Location: SE

ADA ID: 81A8E7AEC3EE Ramp Type: Perp Initial Pass/Fail: Fail Overall Compliance: No Severity Score: 37.5

N/A

N/A

N/A

Street 1 Name

N MCDOWELL ST
Stop Condition-Street 2
StopSign
Street 2 Name
N/A
Stop Condition-Street 1
N/A

Possible Solutions:

Remove & Replace Entire Ramp.

Surveyor Notes: