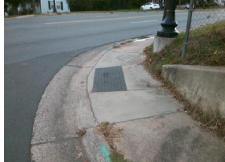

## Access Compliance Report Public Rights-of-Way (Curb Ramps)

Data

9.7

7.0

N/A

Good

Intersection ID: 11422 Main Street: N\_MCDOWELL\_ST Cross Street: PARKWOOD\_AV Location: SE

ADA ID: 81A8E7AEC3EE Ramp Type: Perp Initial Pass/Fail: Fail Overall Compliance: No Severity Score: 37.5

N/A

N/A

N/A

Street 1 Name

N MCDOWELL ST
Stop Condition-Street 2
StopSign
Street 2 Name
N/A
Stop Condition-Street 1
N/A

Possible Solutions:

Remove & Replace Entire Ramp.

Surveyor Notes: