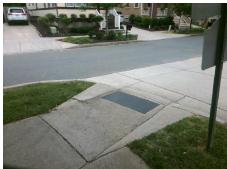

## **Access Compliance Report Public Rights-of-Way** (Curb Ramps)

Main Street: TIPPAH PARK CT Intersection ID: 10019157 Cross Street: N/A Location: NE Initial Pass/Fail: Fail **Overall Compliance: No** 12.5 ADA ID: 81B12C8F9C31 Ramp Type: Perp **Severity Score:** 

## Field Measurements/Component Compliance

**TIPPAH PARK CT** Street 1 Name Stop Condition-Street 2 StopSign Street 2 Name N/A Stop Condition-Street 1 N/A

| Possible Solutions:           |  |  |
|-------------------------------|--|--|
| Remove & Replace Entire Ramp. |  |  |
|                               |  |  |
|                               |  |  |
|                               |  |  |
|                               |  |  |
|                               |  |  |
| Surveyor Notes:               |  |  |
| N/A                           |  |  |
|                               |  |  |
|                               |  |  |
|                               |  |  |
| PROW/ADA:                     |  |  |
| R304.5.3                      |  |  |
|                               |  |  |
|                               |  |  |
|                               |  |  |
|                               |  |  |
|                               |  |  |
|                               |  |  |