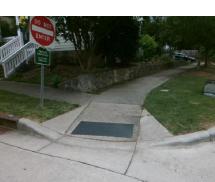

## **Access Compliance Report Public Rights-of-Way** (Curb Ramps)

Main Street: TIPPAH PARK CT Intersection ID: 10019157 Cross Street: N/A Location: NE Initial Pass/Fail: Fail **Overall Compliance: No** 12.5 ADA ID: 81B12C8F9C31 Ramp Type: Perp **Severity Score:** 

## Field Measurements/Component Compliance

**TIPPAH PARK CT** Street 1 Name Stop Condition-Street 2 StopSign Street 2 Name N/A Stop Condition-Street 1 N/A

| Possible Solutions:           |  |  |
|-------------------------------|--|--|
| Remove & Replace Entire Ramp. |  |  |
|                               |  |  |
|                               |  |  |
|                               |  |  |
|                               |  |  |
|                               |  |  |
| Surveyor Notes:               |  |  |
| N/A                           |  |  |
|                               |  |  |
|                               |  |  |
|                               |  |  |
| PROW/ADA:                     |  |  |
| R304.5.3                      |  |  |
|                               |  |  |
|                               |  |  |
|                               |  |  |
|                               |  |  |
|                               |  |  |
|                               |  |  |