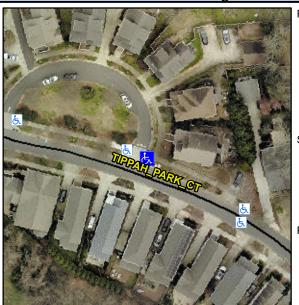

## **Access Compliance Report Public Rights-of-Way** (Curb Ramps)

Main Street: TIPPAH PARK CT Intersection ID: 10019157 Cross Street: N/A Location: NE Initial Pass/Fail: Fail **Overall Compliance: No** 12.5 ADA ID: 81B12C8F9C31 Ramp Type: Perp **Severity Score:** 

## Field Measurements/Component Compliance

**TIPPAH PARK CT** Street 1 Name Stop Condition-Street 2 StopSign Street 2 Name N/A Stop Condition-Street 1 N/A

| Possible Solutions:           |  |  |
|-------------------------------|--|--|
| Remove & Replace Entire Ramp. |  |  |
|                               |  |  |
|                               |  |  |
|                               |  |  |
|                               |  |  |
|                               |  |  |
| Surveyor Notes:               |  |  |
| N/A                           |  |  |
|                               |  |  |
|                               |  |  |
|                               |  |  |
| PROW/ADA:                     |  |  |
| R304.5.3                      |  |  |
|                               |  |  |
|                               |  |  |
|                               |  |  |
|                               |  |  |
|                               |  |  |
|                               |  |  |