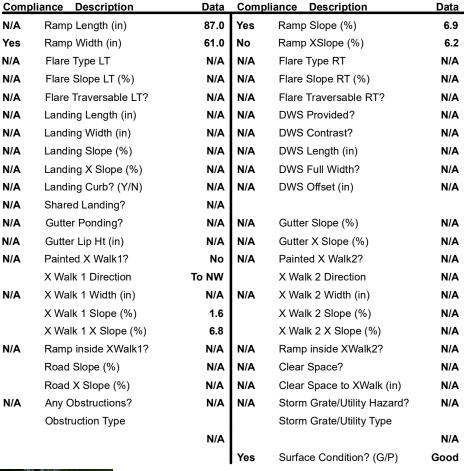

|  |  |
|                               |  |  |
|                               |  |  |
|                               |  |  |
|                               |  |  |
| Surveyor Notes:               |  |  |
| N/A                           |  |  |
|                               |  |  |
|                               |  |  |
|                               |  |  |
| PROW/ADA:                     |  |  |
| R304.5.3                      |  |  |
|                               |  |  |
|                               |  |  |
|                               |  |  |
|                               |  |  |
|                               |  |  |
|                               |  |  |

| Total Cost: | \$<br>1850.00 |
|-------------|---------------|
|             | DO NOT        |