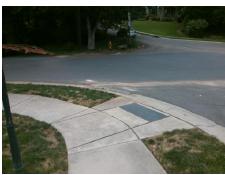

## **Access Compliance Report Public Rights-of-Way** (Curb Ramps)

Intersection ID: 22449 Main Street: ST JOHN LN Cross Street: SHARON HILLS RD Location: ADA ID: 81B34F87259E Ramp Type: PerpDiag Initial Pass/Fail: Fail **Overall Compliance: No** Severity Score: 33.75

**Codes/Mitigation Info/Possible Solution** 

Street 1 Name Stop Condition-Street 2 Street 2 Name Stop Condition-Street 1

ST JOHN LN StopSign **SHARON HILLS RD** None

Remove & Replace Curb Ramp With **Two New Directional Ramps or** Equivalent.

Surveyor Notes:

N/A

PROW/ADA:

Total Cost:

R304.5.1, R304.5.3

3200.00

| Field Measurements/Component Compliance |                       |      |                        |                             |      |
|-----------------------------------------|-----------------------|------|------------------------|-----------------------------|------|
| Compliance Description                  |                       | Data | Compliance Description |                             | Data |
| N/A                                     | Ramp Length (in)      | 48.0 | Yes                    | Ramp Slope (%)              | 6.3  |
| No                                      | Ramp Width (in)       | 47.0 | No                     | Ramp XSlope (%)             | 8.7  |
| N/A                                     | Flare Type LT         | N/A  | N/A                    | Flare Type RT               | N/A  |
| N/A                                     | Flare Slope LT (%)    | N/A  | N/A                    | Flare Slope RT (%)          | N/A  |
| N/A                                     | Flare Traversable LT? | N/A  | N/A                    | Flare Traversable RT?       | N/A  |
| N/A                                     | Landing Length (in)   | N/A  | N/A                    | DWS Provided?               | N/A  |
| N/A                                     | Landing Width (in)    | N/A  | N/A                    | DWS Contrast?               | N/A  |
| N/A                                     | Landing Slope (%)     | N/A  | N/A                    | DWS Length (in)             | N/A  |
| N/A                                     | Landing X Slope (%)   | N/A  | N/A                    | DWS Full Width?             | N/A  |
| N/A                                     | Landing Curb? (Y/N)   | N/A  | N/A                    | DWS Offset (in)             | N/A  |
| N/A                                     | Shared Landing?       | N/A  |                        |                             |      |
| N/A                                     | Gutter Ponding?       | N/A  | N/A                    | Gutter Slope (%)            | N/A  |
| N/A                                     | Gutter Lip Ht (in)    | N/A  | N/A                    | Gutter X Slope (%)          | N/A  |
| N/A                                     | Painted X Walk1?      | No   | N/A                    | Painted X Walk2?            | No   |
|                                         | X Walk 1 Direction    | To N |                        | X Walk 2 Direction          | To W |
| N/A                                     | X Walk 1 Width (in)   | N/A  | N/A                    | X Walk 2 Width (in)         | N/A  |
|                                         | X Walk 1 Slope (%)    | 6.1  |                        | X Walk 2 Slope (%)          | 1.7  |
|                                         | X Walk 1 X Slope (%)  | 6.3  |                        | X Walk 2 X Slope (%)        | 4.0  |
| N/A                                     | Ramp inside XWalk1?   | N/A  | N/A                    | Ramp inside XWalk2?         | N/A  |
|                                         | Road Slope (%)        | 7.1  | N/A                    | Clear Space?                | N/A  |
|                                         | Road X Slope (%)      | 0.1  | N/A                    | Clear Space to XWalk (in)   | N/A  |
| N/A                                     | Any Obstructions?     | N/A  | N/A                    | Storm Grate/Utility Hazard? | N/A  |
|                                         | Obstruction Type      |      |                        | Storm Grate/Utility Type    |      |
|                                         |                       | N/A  |                        |                             | N/A  |
|                                         |                       |      | Yes                    | Surface Condition? (G/P)    | Good |