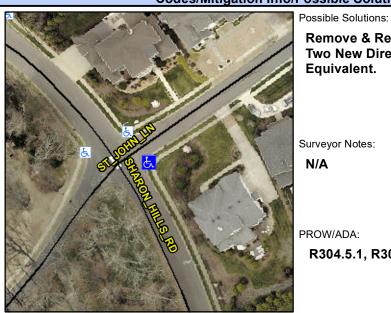

## **Access Compliance Report Public Rights-of-Way** (Curb Ramps)

Intersection ID: 22449 Main Street: ST JOHN LN Cross Street: SHARON HILLS RD Location: ADA ID: 81B34F87259E Ramp Type: PerpDiag Initial Pass/Fail: Fail **Overall Compliance: No** Severity Score: 33.75

**Codes/Mitigation Info/Possible Solution** 

Street 1 Name Stop Condition-Street 2 Street 2 Name Stop Condition-Street 1

ST JOHN LN StopSign **SHARON HILLS RD** None

Remove & Replace Curb Ramp With **Two New Directional Ramps or** Equivalent.