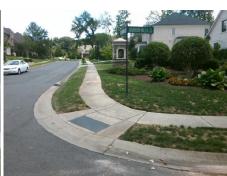

## **Access Compliance Report Public Rights-of-Way** (Curb Ramps)

Intersection ID: 22449 Main Street: ST JOHN LN Cross Street: SHARON HILLS RD Location: ADA ID: 81B34F87259E Ramp Type: PerpDiag Initial Pass/Fail: Fail **Overall Compliance: No** Severity Score: 33.75

**Codes/Mitigation Info/Possible Solution** 

Street 1 Name Stop Condition-Street 2 Street 2 Name Stop Condition-Street 1

ST JOHN LN StopSign **SHARON HILLS RD** None

Remove & Replace Curb Ramp With **Two New Directional Ramps or** Equivalent.

Surveyor Notes:

N/A

PROW/ADA:

Total Cost:

R304.5.1, R304.5.3

3200.00

| Field Measurements/Component Compliance |                       |      |                        |                             |      |
|-----------------------------------------|-----------------------|------|------------------------|-----------------------------|------|
| Compliance Description                  |                       | Data | Compliance Description |                             | Data |
| N/A                                     | Ramp Length (in)      | 48.0 | Yes                    | Ramp Slope (%)              | 6.3  |
| No                                      | Ramp Width (in)       | 47.0 | No                     | Ramp XSlope (%)             | 8.7  |
| N/A                                     | Flare Type LT         | N/A  | N/A                    | Flare Type RT               | N/A  |
| N/A                                     | Flare Slope LT (%)    | N/A  | N/A                    | Flare Slope RT (%)          | N/A  |
| N/A                                     | Flare Traversable LT? | N/A  | N/A                    | Flare Traversable RT?       | N/A  |
| N/A                                     | Landing Length (in)   | N/A  | N/A                    | DWS Provided?               | N/A  |
| N/A                                     | Landing Width (in)    | N/A  | N/A                    | DWS Contrast?               | N/A  |
| N/A                                     | Landing Slope (%)     | N/A  | N/A                    | DWS Length (in)             | N/A  |
| N/A                                     | Landing X Slope (%)   | N/A  | N/A                    | DWS Full Width?             | N/A  |
| N/A                                     | Landing Curb? (Y/N)   | N/A  | N/A                    | DWS Offset (in)             | N/A  |
| N/A                                     | Shared Landing?       | N/A  |                        |                             |      |
| N/A                                     | Gutter Ponding?       | N/A  | N/A                    | Gutter Slope (%)            | N/A  |
| N/A                                     | Gutter Lip Ht (in)    | N/A  | N/A                    | Gutter X Slope (%)          | N/A  |
| N/A                                     | Painted X Walk1?      | No   | N/A                    | Painted X Walk2?            | No   |
|                                         | X Walk 1 Direction    | To N |                        | X Walk 2 Direction          | To W |
| N/A                                     | X Walk 1 Width (in)   | N/A  | N/A                    | X Walk 2 Width (in)         | N/A  |
|                                         | X Walk 1 Slope (%)    | 6.1  |                        | X Walk 2 Slope (%)          | 1.7  |
|                                         | X Walk 1 X Slope (%)  | 6.3  |                        | X Walk 2 X Slope (%)        | 4.0  |
| N/A                                     | Ramp inside XWalk1?   | N/A  | N/A                    | Ramp inside XWalk2?         | N/A  |
|                                         | Road Slope (%)        | 7.1  | N/A                    | Clear Space?                | N/A  |
|                                         | Road X Slope (%)      | 0.1  | N/A                    | Clear Space to XWalk (in)   | N/A  |
| N/A                                     | Any Obstructions?     | N/A  | N/A                    | Storm Grate/Utility Hazard? | N/A  |
|                                         | Obstruction Type      |      |                        | Storm Grate/Utility Type    |      |
|                                         |                       | N/A  |                        |                             | N/A  |
|                                         |                       |      | Yes                    | Surface Condition? (G/P)    | Good |