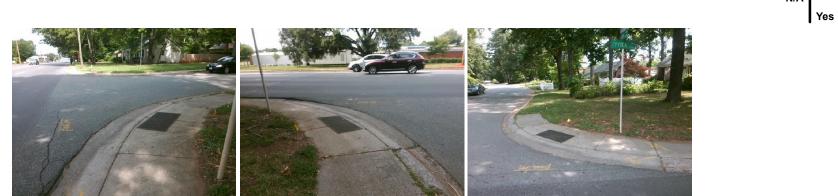

## Access Compliance Report Public Rights-of-Way (Curb Ramps)

|                                         |                          | •                                        |        | -                                       |                                                |                             |                    |                             |       |
|-----------------------------------------|--------------------------|------------------------------------------|--------|-----------------------------------------|------------------------------------------------|-----------------------------|--------------------|-----------------------------|-------|
| Intersection ID: 18932                  | Main Str                 | Main Street: GLENHAM_DR                  |        |                                         | TYVOLA_RD                                      | Location:                   | NE                 |                             |       |
| ADA ID: 81B3CABCB2A5                    | Ramp Ty                  | Ramp Type: PerpDiag                      |        |                                         | Initial Pass/Fail: Fail Overall Compliance: No |                             |                    |                             | 12.5  |
| Codes/Mitigation Info/Possible Solution |                          |                                          |        | Field Measurements/Component Compliance |                                                |                             |                    |                             |       |
| E COM                                   |                          | Possible Solutions:                      |        | Compliance Description                  |                                                | Data Compliance Description |                    | Data                        |       |
|                                         |                          | Remove & Replace Curb Ramp W             | Vith   | N/A                                     | Ramp Length (in)                               | 53.0                        | No                 | Ramp Slope (%)              | 10.0  |
|                                         |                          | Two New Directional Ramps or Equivalent. | -      | Yes                                     | Ramp Width (in)                                | 100.0                       | Yes                | Ramp XSlope (%)             | 1.8   |
|                                         |                          |                                          |        | N/A                                     | Flare Type LT                                  | N/A                         | N/A                | Flare Type RT               | N/A   |
|                                         |                          |                                          |        | N/A                                     | Flare Slope LT (%)                             | N/A                         | N/A                | Flare Slope RT (%)          | N/A   |
|                                         |                          |                                          |        | N/A                                     | Flare Traversable LT?                          | N/A                         | N/A                | Flare Traversable RT?       | N/A   |
|                                         |                          |                                          |        | N/A                                     | Landing Length (in)                            | N/A                         | N/A                | DWS Provided?               | N/A   |
|                                         |                          | Surveyor Notes:                          |        | N/A                                     | Landing Width (in)                             | N/A                         | N/A                | DWS Contrast?               | N/A   |
| &                                       |                          | N/A                                      |        | N/A                                     | Landing Slope (%)                              | N/A                         | N/A                | DWS Length (in)             | N/A   |
| TYVOLA                                  |                          |                                          |        | N/A                                     | Landing X Slope (%)                            | N/A                         | N/A                | DWS Full Width?             | N/A   |
|                                         |                          |                                          |        | N/A                                     | Landing Curb? (Y/N)                            | N/A                         | N/A                | DWS Offset (in)             | N/A   |
| the second                              | A REAL TO DE             |                                          |        | N/A                                     | Shared Landing?                                | N/A                         |                    |                             |       |
| THAT AND AN ADDRESS                     | The second second second | PROW/ADA:                                |        | N/A                                     | Gutter Ponding?                                | N/A                         | N/A                | Gutter Slope (%)            | N/A   |
|                                         | Not Found, R304.2.2      |                                          | N/A    | Gutter Lip Ht (in)                      | N/A                                            | N/A                         | Gutter X Slope (%) | N/A                         |       |
|                                         |                          |                                          |        | N/A                                     | Painted X Walk1?                               | No                          | N/A                | Painted X Walk2?            | No    |
|                                         |                          |                                          |        |                                         | X Walk 1 Direction                             | To NW                       |                    | X Walk 2 Direction          | To SW |
|                                         |                          |                                          |        | N/A                                     | X Walk 1 Width (in)                            | N/A                         | N/A                | X Walk 2 Width (in)         | N/A   |
| Street 1 Name                           | GLENHAM DR               | -                                        |        |                                         | X Walk 1 Slope (%)                             | 4.5                         |                    | X Walk 2 Slope (%)          | 2.6   |
| Stop Condition-Street 2                 | StopSign                 |                                          |        |                                         | X Walk 1 X Slope (%)                           | 3.4                         |                    | X Walk 2 X Slope (%)        | 2.4   |
| Street 2 Name                           | TYVOLA RD                |                                          |        | N/A                                     | Ramp inside XWalk1?                            | N/A                         | N/A                | Ramp inside XWalk2?         | N/A   |
| Stop Condition-Street 1                 | None                     |                                          |        |                                         | Road Slope (%)                                 | 1.4                         | N/A                | Clear Space?                | N/A   |
|                                         |                          |                                          |        |                                         | Road X Slope (%)                               | 5.7                         | N/A                | Clear Space to XWalk (in)   | N/A   |
|                                         |                          |                                          |        | N/A                                     | Any Obstructions?                              | N/A                         | N/A                | Storm Grate/Utility Hazard? | N/A   |
|                                         |                          | Total Cost: \$ 33                        | 200.00 |                                         | Obstruction Type                               |                             |                    | Storm Grate/Utility Type    |       |
|                                         |                          |                                          |        |                                         |                                                | N/A                         |                    |                             | N/A   |
|                                         |                          |                                          |        |                                         |                                                |                             |                    |                             |       |