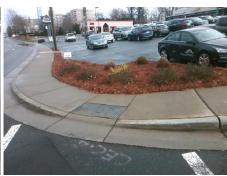

## Field Measurements/Component Compliance

Street 1 Name
Stop Condition-Street 1
Street 2 Name
Stop Condition-Street 2

S KINGS DR None LUTHER ST StopSign Possible Solutions:

Remove & Replace Curb Ramp With
Two New Directional Ramps or
Equivalent.

Surveyor Notes:

LT RP < 5%

PROW/ADA:

R304.5.3, R304.3.2

Total Cost: \$ 3200.00

| Field Measurements/Component Compliance |                      |       |                        |                             |       |
|-----------------------------------------|----------------------|-------|------------------------|-----------------------------|-------|
| Compliance Description                  |                      | Data  | Compliance Description |                             | Data  |
| N/A                                     | Ramp Length LT (in)  | 60.0  | N/A                    | Ramp Length RT (in)         | 63.0  |
| Yes                                     | Ramp Width LT (in)   | 58.0  | Yes                    | Ramp Width RT (in)          | 61.0  |
| Yes                                     | Ramp Slope LT (%)    | 1.3   | No                     | Ramp Slope RT (%)           | 19.9  |
| No                                      | Ramp XSlope LT (%)   | 2.3   | No                     | Ramp XSlope RT (%)          | 3.6   |
| N/A                                     | Landing Length (in)  | N/A   | N/A                    | DWS Provided?               | N/A   |
| N/A                                     | Landing Width (in)   | N/A   | N/A                    | DWS Contrast?               | N/A   |
| N/A                                     | Landing Slope (%)    | N/A   | N/A                    | DWS Length (in)             | N/A   |
| N/A                                     | Landing X Slope (%)  | N/A   | N/A                    | DWS Full Width?             | N/A   |
| N/A                                     | Landing Curb? (Y/N)  | N/A   | N/A                    | DWS Offset (in)             | N/A   |
| N/A                                     | Shared Landing?      | N/A   |                        |                             |       |
| N/A                                     | Gutter Ponding?      | N/A   | N/A                    | Gutter Slope (%)            | N/A   |
| N/A                                     | Gutter Lip Ht (in)   | N/A   | N/A                    | Gutter X Slope (%)          | N/A   |
| N/A                                     | Painted X Walk1?     | No    | N/A                    | Painted X Walk2?            | Yes   |
|                                         | X Walk 1 Direction   | To NW |                        | X Walk 2 Direction          | To SW |
| N/A                                     | X Walk 1 Width (in)  | N/A   | N/A                    | X Walk 2 Width (in)         | 105.0 |
|                                         | X Walk 1 Slope (%)   | 7.5   |                        | X Walk 2 Slope (%)          | 2.2   |
|                                         | X Walk 1 X Slope (%) | 2.6   |                        | X Walk 2 X Slope (%)        | 9.2   |
| N/A                                     | Ramp inside XWalk1?  | N/A   | N/A                    | Ramp inside XWalk2?         | Yes   |
|                                         | Road Slope (%)       | 6.5   | N/A                    | Clear Space?                | N/A   |
|                                         | Road X Slope (%)     | 8.0   | N/A                    | Clear Space to XWalk (in)   | N/A   |
| N/A                                     | Any Obstructions?    | N/A   | N/A                    | Storm Grate/Utility Hazard? | N/A   |
|                                         | Obstruction Type     |       |                        | Storm Grate/Utility Type    |       |
|                                         |                      | N/A   |                        |                             | N/A   |
|                                         |                      |       | Yes                    | Surface Condition? (G/P)    | Good  |
|                                         |                      |       | N/A                    | Curb Slope (%)              | 11.0  |
|                                         |                      |       |                        |                             |       |