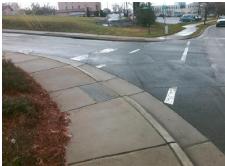

## Field Measurements/Component Compliance

Street 1 Name
Stop Condition-Street 1
Street 2 Name
Stop Condition-Street 2

S KINGS DR None LUTHER ST StopSign Possible Solutions:

Remove & Replace Curb Ramp With
Two New Directional Ramps or
Equivalent.

Surveyor Notes:

LT RP < 5%

PROW/ADA:

R304.5.3, R304.3.2

Total Cost: \$ 3200.00

| Field Measurements/Component Compliance |                      |       |                        |                             |       |
|-----------------------------------------|----------------------|-------|------------------------|-----------------------------|-------|
| Compliance Description                  |                      | Data  | Compliance Description |                             | Data  |
| N/A                                     | Ramp Length LT (in)  | 60.0  | N/A                    | Ramp Length RT (in)         | 63.0  |
| Yes                                     | Ramp Width LT (in)   | 58.0  | Yes                    | Ramp Width RT (in)          | 61.0  |
| Yes                                     | Ramp Slope LT (%)    | 1.3   | No                     | Ramp Slope RT (%)           | 19.9  |
| No                                      | Ramp XSlope LT (%)   | 2.3   | No                     | Ramp XSlope RT (%)          | 3.6   |
| N/A                                     | Landing Length (in)  | N/A   | N/A                    | DWS Provided?               | N/A   |
| N/A                                     | Landing Width (in)   | N/A   | N/A                    | DWS Contrast?               | N/A   |
| N/A                                     | Landing Slope (%)    | N/A   | N/A                    | DWS Length (in)             | N/A   |
| N/A                                     | Landing X Slope (%)  | N/A   | N/A                    | DWS Full Width?             | N/A   |
| N/A                                     | Landing Curb? (Y/N)  | N/A   | N/A                    | DWS Offset (in)             | N/A   |
| N/A                                     | Shared Landing?      | N/A   |                        |                             |       |
| N/A                                     | Gutter Ponding?      | N/A   | N/A                    | Gutter Slope (%)            | N/A   |
| N/A                                     | Gutter Lip Ht (in)   | N/A   | N/A                    | Gutter X Slope (%)          | N/A   |
| N/A                                     | Painted X Walk1?     | No    | N/A                    | Painted X Walk2?            | Yes   |
|                                         | X Walk 1 Direction   | To NW |                        | X Walk 2 Direction          | To SW |
| N/A                                     | X Walk 1 Width (in)  | N/A   | N/A                    | X Walk 2 Width (in)         | 105.0 |
|                                         | X Walk 1 Slope (%)   | 7.5   |                        | X Walk 2 Slope (%)          | 2.2   |
|                                         | X Walk 1 X Slope (%) | 2.6   |                        | X Walk 2 X Slope (%)        | 9.2   |
| N/A                                     | Ramp inside XWalk1?  | N/A   | N/A                    | Ramp inside XWalk2?         | Yes   |
|                                         | Road Slope (%)       | 6.5   | N/A                    | Clear Space?                | N/A   |
|                                         | Road X Slope (%)     | 8.0   | N/A                    | Clear Space to XWalk (in)   | N/A   |
| N/A                                     | Any Obstructions?    | N/A   | N/A                    | Storm Grate/Utility Hazard? | N/A   |
|                                         | Obstruction Type     |       |                        | Storm Grate/Utility Type    |       |
|                                         |                      | N/A   |                        |                             | N/A   |
|                                         |                      |       | Yes                    | Surface Condition? (G/P)    | Good  |
|                                         |                      |       | N/A                    | Curb Slope (%)              | 11.0  |
|                                         |                      |       |                        |                             |       |