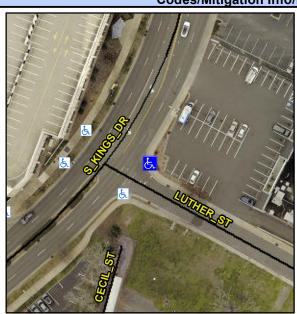

## Access Compliance Report Public Rights-of-Way (Curb Ramps)

Intersection ID: 14079 Main Street: S\_KINGS\_DR Cross Street: LUTHER\_ST Location: E

ADA ID: 81B47DD21A2E Ramp Type: ParaDiag Initial Pass/Fail: Fail Overall Compliance: No Severity Score: 26.25

## Field Measurements/Component Compliance

Street 1 Name
Stop Condition-Street 1
Street 2 Name
Stop Condition-Street 2

S KINGS DR None LUTHER ST StopSign Possible Solutions:

Remove & Replace Curb Ramp With
Two New Directional Ramps or
Equivalent.