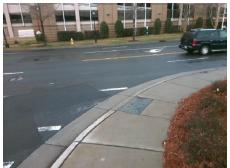

## Field Measurements/Component Compliance

Street 1 Name
Stop Condition-Street 1
Street 2 Name
Stop Condition-Street 2

S KINGS DR None LUTHER ST StopSign Possible Solutions:

Remove & Replace Curb Ramp With
Two New Directional Ramps or
Equivalent.

Surveyor Notes:

LT RP < 5%

PROW/ADA:

R304.5.3, R304.3.2

Total Cost: \$ 3200.00

| Field Measurements/Component Compliance |                      |       |                        |                             |       |
|-----------------------------------------|----------------------|-------|------------------------|-----------------------------|-------|
| Compliance Description                  |                      | Data  | Compliance Description |                             | Data  |
| N/A                                     | Ramp Length LT (in)  | 60.0  | N/A                    | Ramp Length RT (in)         | 63.0  |
| Yes                                     | Ramp Width LT (in)   | 58.0  | Yes                    | Ramp Width RT (in)          | 61.0  |
| Yes                                     | Ramp Slope LT (%)    | 1.3   | No                     | Ramp Slope RT (%)           | 19.9  |
| No                                      | Ramp XSlope LT (%)   | 2.3   | No                     | Ramp XSlope RT (%)          | 3.6   |
| N/A                                     | Landing Length (in)  | N/A   | N/A                    | DWS Provided?               | N/A   |
| N/A                                     | Landing Width (in)   | N/A   | N/A                    | DWS Contrast?               | N/A   |
| N/A                                     | Landing Slope (%)    | N/A   | N/A                    | DWS Length (in)             | N/A   |
| N/A                                     | Landing X Slope (%)  | N/A   | N/A                    | DWS Full Width?             | N/A   |
| N/A                                     | Landing Curb? (Y/N)  | N/A   | N/A                    | DWS Offset (in)             | N/A   |
| N/A                                     | Shared Landing?      | N/A   |                        |                             |       |
| N/A                                     | Gutter Ponding?      | N/A   | N/A                    | Gutter Slope (%)            | N/A   |
| N/A                                     | Gutter Lip Ht (in)   | N/A   | N/A                    | Gutter X Slope (%)          | N/A   |
| N/A                                     | Painted X Walk1?     | No    | N/A                    | Painted X Walk2?            | Yes   |
|                                         | X Walk 1 Direction   | To NW |                        | X Walk 2 Direction          | To SW |
| N/A                                     | X Walk 1 Width (in)  | N/A   | N/A                    | X Walk 2 Width (in)         | 105.0 |
|                                         | X Walk 1 Slope (%)   | 7.5   |                        | X Walk 2 Slope (%)          | 2.2   |
|                                         | X Walk 1 X Slope (%) | 2.6   |                        | X Walk 2 X Slope (%)        | 9.2   |
| N/A                                     | Ramp inside XWalk1?  | N/A   | N/A                    | Ramp inside XWalk2?         | Yes   |
|                                         | Road Slope (%)       | 6.5   | N/A                    | Clear Space?                | N/A   |
|                                         | Road X Slope (%)     | 8.0   | N/A                    | Clear Space to XWalk (in)   | N/A   |
| N/A                                     | Any Obstructions?    | N/A   | N/A                    | Storm Grate/Utility Hazard? | N/A   |
|                                         | Obstruction Type     |       |                        | Storm Grate/Utility Type    |       |
|                                         |                      | N/A   |                        |                             | N/A   |
|                                         |                      |       | Yes                    | Surface Condition? (G/P)    | Good  |
|                                         |                      |       | N/A                    | Curb Slope (%)              | 11.0  |
|                                         |                      |       |                        |                             |       |