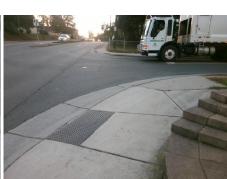

## **Access Compliance Report Public Rights-of-Way** (Curb Ramps)

Data

6.4

8.7

N/A

Good

Main Street: PARKWOOD AV Intersection ID: 11504 **Cross Street: SEIGLE AV** Location: SW Initial Pass/Fail: Fail **Overall Compliance: No** 25 ADA ID: 81BA45E9617A Ramp Type: Perp **Severity Score:** 

N/A

Compliance Description

Ramp Slope (%)

Flare Type RT

Ramp XSlope (%)

Flare Slope RT (%)

**DWS Provided?** 

**DWS Contrast?** 

N/A

N/A

Flare Slope LT (%) Flare Traversable LT?

Street 1 Name Stop Condition-Street 2 Street 2 Name

| 1 CSSIBIC COIGHOII            |      | i icia ivic          |
|-------------------------------|------|----------------------|
| Possible Solutions:           | Comp | liance Description   |
| Remove & Replace Entire Ramp. | N/A  | Ramp Length (in)     |
| ·                             | Yes  | Ramp Width (in)      |
|                               | N/A  | Flare Type LT        |
|                               | N/A  | Flare Slope LT (%)   |
|                               | N/A  | Flare Traversable LT |
|                               | N/A  | Landing Length (in)  |
| Surveyor Notes:               | N/A  | Landing Width (in)   |
| N/A                           | N/A  | Landing Slope (%)    |
|                               | N/A  | Landing X Slope (%   |
|                               | N/A  | Landing Curb? (Y/N   |
|                               | N/A  | Shared Landing?      |
| PROW/ADA:                     | N/A  | Gutter Ponding?      |
| Not Found, R304.5.3           | N/A  | Gutter Lip Ht (in)   |
|                               | N/A  | Painted X Walk1?     |
|                               |      | X Walk 1 Direction   |
|                               | N/A  | X Walk 1 Width (in)  |
|                               |      | X Walk 1 Slope (%)   |
|                               |      | X Walk 1 X Slope (%  |
|                               | N/A  | Ramp inside XWalk    |
|                               |      | Road Slope (%)       |