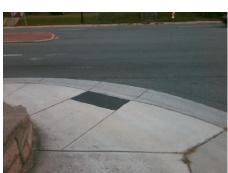

## **Access Compliance Report Public Rights-of-Way** (Curb Ramps)

Data

6.4

8.7

N/A

Good

Main Street: PARKWOOD AV Intersection ID: 11504 **Cross Street: SEIGLE AV** Location: SW Initial Pass/Fail: Fail **Overall Compliance: No** 25 ADA ID: 81BA45E9617A Ramp Type: Perp **Severity Score:** 

N/A

Compliance Description

Ramp Slope (%)

Flare Type RT

Ramp XSlope (%)

Flare Slope RT (%)

**DWS Provided?** 

**DWS Contrast?** 

N/A

N/A

Flare Slope LT (%) Flare Traversable LT?

Street 1 Name Stop Condition-Street 2 Street 2 Name

| 1 CSSIBIC COIGHOII            |      | i icia ivic          |
|-------------------------------|------|----------------------|
| Possible Solutions:           | Comp | liance Description   |
| Remove & Replace Entire Ramp. | N/A  | Ramp Length (in)     |
| ·                             | Yes  | Ramp Width (in)      |
|                               | N/A  | Flare Type LT        |
|                               | N/A  | Flare Slope LT (%)   |
|                               | N/A  | Flare Traversable LT |
|                               | N/A  | Landing Length (in)  |
| Surveyor Notes:               | N/A  | Landing Width (in)   |
| N/A                           | N/A  | Landing Slope (%)    |
|                               | N/A  | Landing X Slope (%   |
|                               | N/A  | Landing Curb? (Y/N   |
|                               | N/A  | Shared Landing?      |
| PROW/ADA:                     | N/A  | Gutter Ponding?      |
| Not Found, R304.5.3           | N/A  | Gutter Lip Ht (in)   |
|                               | N/A  | Painted X Walk1?     |
|                               |      | X Walk 1 Direction   |
|                               | N/A  | X Walk 1 Width (in)  |
|                               |      | X Walk 1 Slope (%)   |
|                               |      | X Walk 1 X Slope (%  |
|                               | N/A  | Ramp inside XWalk    |
|                               |      | Road Slope (%)       |