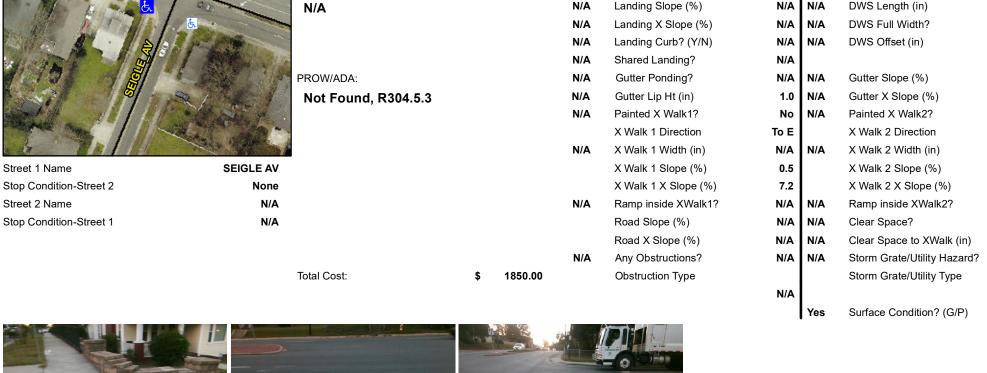

## **Access Compliance Report Public Rights-of-Way** (Curb Ramps)

Data

6.4

8.7

N/A

Good

Main Street: PARKWOOD AV Intersection ID: 11504 **Cross Street: SEIGLE AV** Location: SW Initial Pass/Fail: Fail **Overall Compliance: No** 25 ADA ID: 81BA45E9617A Ramp Type: Perp **Severity Score:** 

## Field Measurements/Component Compliance

Yes

No

N/A

N/A

N/A

N/A

N/A

N/A

Compliance Description

Ramp Slope (%)

Flare Type RT

Ramp XSlope (%)

Flare Slope RT (%)

**DWS Provided?** 

**DWS Contrast?** 

Flare Traversable RT?

Data

71.5

48.0

N/A

N/A

N/A

N/A

N/A

N/A

Flare Slope LT (%) Flare Traversable LT?

Street 1 Name Stop Condition-Street 2 Street 2 Name

| 1 CSSIBIC COIGHOII            |      | i icia ivic          |
|-------------------------------|------|----------------------|
| Possible Solutions:           | Comp | liance Description   |
| Remove & Replace Entire Ramp. | N/A  | Ramp Length (in)     |
| ·                             | Yes  | Ramp Width (in)      |
|                               | N/A  | Flare Type LT        |
|                               | N/A  | Flare Slope LT (%)   |
|                               | N/A  | Flare Traversable LT |
|                               | N/A  | Landing Length (in)  |
| Surveyor Notes:               | N/A  | Landing Width (in)   |
| N/A                           | N/A  | Landing Slope (%)    |
|                               | N/A  | Landing X Slope (%   |
|                               | N/A  | Landing Curb? (Y/N   |
|                               | N/A  | Shared Landing?      |
| PROW/ADA:                     | N/A  | Gutter Ponding?      |
| Not Found, R304.5.3           | N/A  | Gutter Lip Ht (in)   |
|                               | N/A  | Painted X Walk1?     |
|                               |      | X Walk 1 Direction   |
|                               | N/A  | X Walk 1 Width (in)  |
|                               |      | X Walk 1 Slope (%)   |
|                               |      | X Walk 1 X Slope (%  |
|                               | N/A  | Ramp inside XWalk    |
|                               |      | Road Slope (%)       |