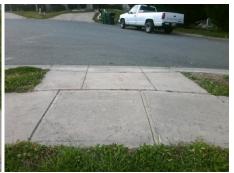

## Access Compliance Report Public Rights-of-Way (Curb Ramps)

|                                                      |                              |                         |    |         | • /                                     |                                                                                                                 |                 |                   |                             |      |
|------------------------------------------------------|------------------------------|-------------------------|----|---------|-----------------------------------------|-----------------------------------------------------------------------------------------------------------------|-----------------|-------------------|-----------------------------|------|
| Intersection ID: 10027809 Main Street: HAGERSTONE_WY |                              |                         |    |         | Cross Street: N/A                       |                                                                                                                 |                 |                   | Location:                   | NE   |
| ADA ID: 81C0D5683DEE                                 | Ramp Ty                      | Ramp Type: Combination1 |    |         |                                         | ail: Fail Overall C                                                                                             | ce: N           | o Severity Score: | 33.75                       |      |
| Codes/Mitigation Info/Possible Solution              |                              |                         |    |         | Field Measurements/Component Compliance |                                                                                                                 |                 |                   |                             |      |
|                                                      |                              | Possible Solutions:     |    |         | Compliance Description                  |                                                                                                                 | Data Compliance |                   | liance Description          | Data |
| Hardin 18                                            |                              | Remove & Replace Entire |    | np.     | N/A                                     | Ramp Length LT (in)                                                                                             | 45.0            | N/A               | Ramp Length RT (in)         | 44.5 |
|                                                      | . An I                       |                         |    |         | Yes                                     | Ramp Width LT (in)                                                                                              | 49.0            | Yes               | Ramp Width RT (in)          | 48.5 |
|                                                      |                              |                         |    |         | No                                      | Ramp Slope LT (%)                                                                                               | 9.6             | Yes               | Ramp Slope RT (%)           | 6.3  |
|                                                      |                              |                         |    |         | Yes                                     | Ramp XSlope LT (%)                                                                                              | 1.7             | Yes               | Ramp XSlope RT (%)          | 1.1  |
|                                                      | 1 Se . 60.                   |                         |    |         | N/A                                     | Ramp Length (in)                                                                                                | 44.5            | Yes               | Ramp Slope (%)              | 6.2  |
|                                                      | n over the                   |                         |    |         | No                                      | Ramp Width (in)                                                                                                 | 45.5            | No                | Ramp XSlope (%)             | 6.7  |
| A ALL P                                              | A A                          | Surveyor Notes:         |    |         | N/A                                     | Flare Type LT                                                                                                   | N/A             | N/A               | Flare Type RT               | N/A  |
|                                                      |                              | N/A                     |    |         | N/A                                     | Flare Slope LT (%)                                                                                              | N/A             | N/A               | Flare Slope RT (%)          | N/A  |
| E SESTONE D'                                         |                              |                         |    |         | N/A                                     | Flare Traversable LT?                                                                                           | N/A             | N/A               | Flare Traversable RT?       | N/A  |
| E PARTA                                              |                              |                         |    |         | N/A                                     | Landing Length (in)                                                                                             | N/A             | N/A               | DWS Provided?               | N/A  |
| Contra Plan                                          |                              |                         |    |         | N/A                                     | Landing Width (in)                                                                                              | N/A             | N/A               | DWS Contrast?               | N/A  |
| E T                                                  |                              | PROW/ADA:               |    |         | N/A                                     | Landing Slope (%)                                                                                               | N/A             | N/A               | DWS Length (in)             | N/A  |
|                                                      | R304.5.1, R304.5.3, R304.3.2 |                         |    | N/A     | Landing X Slope (%)                     | N/A                                                                                                             | N/A             | DWS Full Width?   | N/A                         |      |
|                                                      | , ,                          |                         |    | N/A     | Landing Curb? (Y/N)                     | N/A                                                                                                             | N/A             | DWS Offset (in)   | N/A                         |      |
|                                                      |                              |                         |    |         | N/A                                     | Shared Landing?                                                                                                 | N/A             |                   |                             |      |
|                                                      |                              |                         |    |         | N/A                                     | Gutter Ponding?                                                                                                 | N/A             | N/A               | Gutter Slope (%)            | N/A  |
| Street 1 Name                                        | None                         |                         |    |         | N/A                                     | Gutter Lip Ht (in)                                                                                              | N/A             | N/A               | Gutter X Slope (%)          | N/A  |
| Stop Condition-Street 1                              | HAGERSTON WY                 |                         |    |         | N/A                                     | Painted X Walk1?                                                                                                | No              | N/A               | Painted X Walk2?            | N/A  |
| Street 2 Name                                        | N/A                          |                         |    |         |                                         | X Walk 1 Direction                                                                                              | To S            |                   | X Walk 2 Direction          | N/A  |
| Stop Condition-Street 2                              | N/A                          |                         |    |         |                                         | X Walk 1 Width (in)                                                                                             | N/A             |                   | X Walk 2 Width (in)         | N/A  |
|                                                      |                              |                         |    |         |                                         | X Walk 1 Slope (%)                                                                                              | 6.1             |                   | X Walk 2 Slope (%)          | N/A  |
|                                                      |                              |                         |    |         |                                         | X Walk 1 X Slope (%)                                                                                            | 5.3             |                   | X Walk 2 X Slope (%)        | N/A  |
|                                                      |                              | Total Cost:             | \$ | 1800.00 | N/A                                     | Ramp inside XWalk1?                                                                                             | N/A             | N/A               | Ramp inside XWalk2?         | N/A  |
|                                                      |                              |                         |    |         |                                         | Road Slope (%)                                                                                                  | 5.3             |                   | Clear Space?                | N/A  |
|                                                      |                              |                         |    |         |                                         | Road X Slope (%)                                                                                                | 6.1             | N/A               | Clear Space to XWalk (in)   | N/A  |
|                                                      |                              | 6                       |    | A DOME  |                                         |                                                                                                                 |                 | N/A               | Any Obstruction?            | N/A  |
|                                                      |                              |                         |    |         |                                         | A CALCULAR STATE                                                                                                |                 |                   | Obstruction Type            |      |
|                                                      |                              |                         |    |         |                                         |                                                                                                                 |                 |                   |                             | N/A  |
|                                                      |                              | 1                       |    |         |                                         |                                                                                                                 |                 | N/A               | Storm Grate/Utility Hazard? | N/A  |
|                                                      | and and the second           |                         |    | F       | 1 - 2                                   | the second se |                 |                   | Storm Grate/Utility Type    |      |