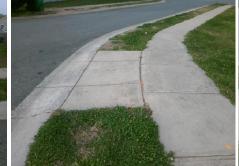

## Access Compliance Report Public Rights-of-Way (Curb Ramps)

|                                                      |                              |                         |    |         | • /                                     |                                                                                                                 |                 |                   |                             |      |
|------------------------------------------------------|------------------------------|-------------------------|----|---------|-----------------------------------------|-----------------------------------------------------------------------------------------------------------------|-----------------|-------------------|-----------------------------|------|
| Intersection ID: 10027809 Main Street: HAGERSTONE_WY |                              |                         |    |         | Cross Street: N/A                       |                                                                                                                 |                 |                   | Location:                   | NE   |
| ADA ID: 81C0D5683DEE                                 | Ramp Ty                      | Ramp Type: Combination1 |    |         |                                         | ail: Fail Overall C                                                                                             | ce: N           | o Severity Score: | 33.75                       |      |
| Codes/Mitigation Info/Possible Solution              |                              |                         |    |         | Field Measurements/Component Compliance |                                                                                                                 |                 |                   |                             |      |
|                                                      |                              | Possible Solutions:     |    |         | Compliance Description                  |                                                                                                                 | Data Compliance |                   | liance Description          | Data |
| Hardin 18                                            |                              | Remove & Replace Entire |    | np.     | N/A                                     | Ramp Length LT (in)                                                                                             | 45.0            | N/A               | Ramp Length RT (in)         | 44.5 |
|                                                      | . An I                       |                         |    |         | Yes                                     | Ramp Width LT (in)                                                                                              | 49.0            | Yes               | Ramp Width RT (in)          | 48.5 |
|                                                      |                              |                         |    |         | No                                      | Ramp Slope LT (%)                                                                                               | 9.6             | Yes               | Ramp Slope RT (%)           | 6.3  |
|                                                      |                              |                         |    |         | Yes                                     | Ramp XSlope LT (%)                                                                                              | 1.7             | Yes               | Ramp XSlope RT (%)          | 1.1  |
|                                                      | 1 Se . 60.                   |                         |    |         | N/A                                     | Ramp Length (in)                                                                                                | 44.5            | Yes               | Ramp Slope (%)              | 6.2  |
|                                                      | n over the                   |                         |    |         | No                                      | Ramp Width (in)                                                                                                 | 45.5            | No                | Ramp XSlope (%)             | 6.7  |
| A ALL P                                              | A A                          | Surveyor Notes:         |    |         | N/A                                     | Flare Type LT                                                                                                   | N/A             | N/A               | Flare Type RT               | N/A  |
|                                                      |                              | N/A                     |    |         | N/A                                     | Flare Slope LT (%)                                                                                              | N/A             | N/A               | Flare Slope RT (%)          | N/A  |
| E SESTONE D'                                         |                              |                         |    |         | N/A                                     | Flare Traversable LT?                                                                                           | N/A             | N/A               | Flare Traversable RT?       | N/A  |
| E PARTA                                              |                              |                         |    |         | N/A                                     | Landing Length (in)                                                                                             | N/A             | N/A               | DWS Provided?               | N/A  |
| Contra Plan                                          |                              |                         |    |         | N/A                                     | Landing Width (in)                                                                                              | N/A             | N/A               | DWS Contrast?               | N/A  |
| E T                                                  |                              | PROW/ADA:               |    |         | N/A                                     | Landing Slope (%)                                                                                               | N/A             | N/A               | DWS Length (in)             | N/A  |
|                                                      | R304.5.1, R304.5.3, R304.3.2 |                         |    | N/A     | Landing X Slope (%)                     | N/A                                                                                                             | N/A             | DWS Full Width?   | N/A                         |      |
|                                                      | , ,                          |                         |    | N/A     | Landing Curb? (Y/N)                     | N/A                                                                                                             | N/A             | DWS Offset (in)   | N/A                         |      |
|                                                      |                              |                         |    |         | N/A                                     | Shared Landing?                                                                                                 | N/A             |                   |                             |      |
|                                                      |                              |                         |    |         | N/A                                     | Gutter Ponding?                                                                                                 | N/A             | N/A               | Gutter Slope (%)            | N/A  |
| Street 1 Name                                        | None                         |                         |    |         | N/A                                     | Gutter Lip Ht (in)                                                                                              | N/A             | N/A               | Gutter X Slope (%)          | N/A  |
| Stop Condition-Street 1                              | HAGERSTON WY                 |                         |    |         | N/A                                     | Painted X Walk1?                                                                                                | No              | N/A               | Painted X Walk2?            | N/A  |
| Street 2 Name                                        | N/A                          |                         |    |         |                                         | X Walk 1 Direction                                                                                              | To S            |                   | X Walk 2 Direction          | N/A  |
| Stop Condition-Street 2                              | N/A                          |                         |    |         |                                         | X Walk 1 Width (in)                                                                                             | N/A             |                   | X Walk 2 Width (in)         | N/A  |
|                                                      |                              |                         |    |         |                                         | X Walk 1 Slope (%)                                                                                              | 6.1             |                   | X Walk 2 Slope (%)          | N/A  |
|                                                      |                              |                         |    |         |                                         | X Walk 1 X Slope (%)                                                                                            | 5.3             |                   | X Walk 2 X Slope (%)        | N/A  |
|                                                      |                              | Total Cost:             | \$ | 1800.00 | N/A                                     | Ramp inside XWalk1?                                                                                             | N/A             | N/A               | Ramp inside XWalk2?         | N/A  |
|                                                      |                              |                         |    |         |                                         | Road Slope (%)                                                                                                  | 5.3             |                   | Clear Space?                | N/A  |
|                                                      |                              |                         |    |         |                                         | Road X Slope (%)                                                                                                | 6.1             | N/A               | Clear Space to XWalk (in)   | N/A  |
|                                                      |                              | 6                       |    | A DOME  |                                         |                                                                                                                 |                 | N/A               | Any Obstruction?            | N/A  |
|                                                      |                              |                         |    |         |                                         | A CALCULAR STATE                                                                                                |                 |                   | Obstruction Type            |      |
|                                                      |                              |                         |    |         |                                         |                                                                                                                 |                 |                   |                             | N/A  |
|                                                      |                              | 1                       |    |         |                                         |                                                                                                                 |                 | N/A               | Storm Grate/Utility Hazard? | N/A  |
|                                                      | and and the second           |                         |    | F       | 1 - 2                                   | the second se |                 |                   | Storm Grate/Utility Type    |      |