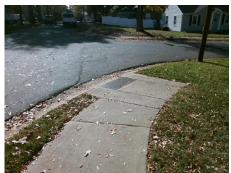

## **Field Measurements/Component Compliance**

**ROSLYN AV** Street 1 Name Stop Condition-Street 1 StopSign Street 2 Name Stop Condition-Street 2

Remove & Replace Curb Ramp With Two New Directional Ramps or Equivalent.

Surveyor Notes: **NO RT SW** 

Not Found, R304.5.1, R304.5.3

| Compliance Description |                       | Data  | Compliance Description |                             | Data |
|------------------------|-----------------------|-------|------------------------|-----------------------------|------|
| N/A                    | Ramp Length (in)      | 84.0  | Yes                    | BlendTrans Slope (%)        | 2.4  |
| No                     | Ramp Width (in)       | 46.0  | No                     | BlendTrans XSlope (%)       | 4.4  |
| N/A                    | Flare Type LT         | N/A   | N/A                    | Flare Type RT               | N/A  |
| N/A                    | Flare Slope LT (%)    | N/A   | N/A                    | Flare Slope RT (%)          | N/A  |
| N/A                    | Flare Traversable LT? | N/A   | N/A                    | Flare Traversable RT?       | N/A  |
| N/A                    | Landing Length (in)   | N/A   | N/A                    | DWS Provided?               | N/A  |
| N/A                    | Landing Width (in)    | N/A   | N/A                    | DWS Contrast?               | N/A  |
| N/A                    | Landing Slope (%)     | N/A   | N/A                    | DWS Length (in)             | N/A  |
| N/A                    | Landing X Slope (%)   | N/A   | N/A                    | DWS Full Width?             | N/A  |
| N/A                    | Landing Curb? (Y/N)   | N/A   | N/A                    | DWS Offset (in)             | N/A  |
| N/A                    | Shared Landing?       | N/A   |                        |                             |      |
| N/A                    | Gutter Ponding?       | N/A   | N/A                    | Gutter Slope (%)            | N/A  |
| N/A                    | Gutter Lip Ht (in)    | 0.5   | N/A                    | Gutter X Slope (%)          | N/A  |
| N/A                    | Painted X Walk1?      | No    | N/A                    | Painted X Walk2?            | N/A  |
|                        | X Walk 1 Direction    | To SW |                        | X Walk 2 Direction          | N/A  |
|                        | X Walk 1 Width (in)   | N/A   |                        | X Walk 2 Width (in)         | N/A  |
|                        | X Walk 1 Slope (%)    | 0.5   |                        | X Walk 2 Slope (%)          | N/A  |
|                        | X Walk 1 X Slope (%)  | 3.5   |                        | X Walk 2 X Slope (%)        | N/A  |
| N/A                    | Ramp inside XWalk1?   | N/A   | N/A                    | Ramp inside XWalk2?         | N/A  |
|                        | Road Slope (%)        | 3.5   |                        | Clear Space?                | N/A  |
|                        | Road X Slope (%)      | 0.5   | N/A                    | Clear Space to XWalk (in)   | N/A  |
| N/A                    | Any Obstructions?     | N/A   | N/A                    | Storm Grate/Utility Hazard? | N/A  |
|                        | Obstruction Type      |       | l                      | Storm Grate/Utility Type    |      |
|                        |                       | N/A   | l                      |                             | N/A  |
|                        |                       |       | I                      |                             | _    |