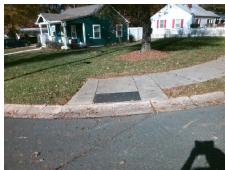

## **Field Measurements/Component Compliance**

**ROSLYN AV** Street 1 Name Stop Condition-Street 1 StopSign Street 2 Name Stop Condition-Street 2

Remove & Replace Curb Ramp With Two New Directional Ramps or Equivalent.

Surveyor Notes: **NO RT SW** 

Not Found, R304.5.1, R304.5.3

| Compliance Description |                       | Data  | Compliance Description |                             | Data |
|------------------------|-----------------------|-------|------------------------|-----------------------------|------|
| N/A                    | Ramp Length (in)      | 84.0  | Yes                    | BlendTrans Slope (%)        | 2.4  |
| No                     | Ramp Width (in)       | 46.0  | No                     | BlendTrans XSlope (%)       | 4.4  |
| N/A                    | Flare Type LT         | N/A   | N/A                    | Flare Type RT               | N/A  |
| N/A                    | Flare Slope LT (%)    | N/A   | N/A                    | Flare Slope RT (%)          | N/A  |
| N/A                    | Flare Traversable LT? | N/A   | N/A                    | Flare Traversable RT?       | N/A  |
| N/A                    | Landing Length (in)   | N/A   | N/A                    | DWS Provided?               | N/A  |
| N/A                    | Landing Width (in)    | N/A   | N/A                    | DWS Contrast?               | N/A  |
| N/A                    | Landing Slope (%)     | N/A   | N/A                    | DWS Length (in)             | N/A  |
| N/A                    | Landing X Slope (%)   | N/A   | N/A                    | DWS Full Width?             | N/A  |
| N/A                    | Landing Curb? (Y/N)   | N/A   | N/A                    | DWS Offset (in)             | N/A  |
| N/A                    | Shared Landing?       | N/A   |                        |                             |      |
| N/A                    | Gutter Ponding?       | N/A   | N/A                    | Gutter Slope (%)            | N/A  |
| N/A                    | Gutter Lip Ht (in)    | 0.5   | N/A                    | Gutter X Slope (%)          | N/A  |
| N/A                    | Painted X Walk1?      | No    | N/A                    | Painted X Walk2?            | N/A  |
|                        | X Walk 1 Direction    | To SW |                        | X Walk 2 Direction          | N/A  |
|                        | X Walk 1 Width (in)   | N/A   |                        | X Walk 2 Width (in)         | N/A  |
|                        | X Walk 1 Slope (%)    | 0.5   |                        | X Walk 2 Slope (%)          | N/A  |
|                        | X Walk 1 X Slope (%)  | 3.5   |                        | X Walk 2 X Slope (%)        | N/A  |
| N/A                    | Ramp inside XWalk1?   | N/A   | N/A                    | Ramp inside XWalk2?         | N/A  |
|                        | Road Slope (%)        | 3.5   |                        | Clear Space?                | N/A  |
|                        | Road X Slope (%)      | 0.5   | N/A                    | Clear Space to XWalk (in)   | N/A  |
| N/A                    | Any Obstructions?     | N/A   | N/A                    | Storm Grate/Utility Hazard? | N/A  |
|                        | Obstruction Type      |       | l                      | Storm Grate/Utility Type    |      |
|                        |                       | N/A   | l                      |                             | N/A  |
|                        |                       |       | I                      |                             | _    |