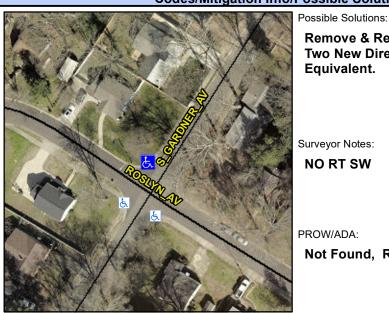

## **Access Compliance Report Public Rights-of-Way** (Curb Ramps)

Intersection ID: 10005 Main Street: ROSLYN AV **Cross Street: S GARDNER AV** Location: ADA ID: 81C2E013D45B Ramp Type: BlendTrans2 Initial Pass/Fail: Fail **Overall Compliance: No Severity Score:** 10

## **Field Measurements/Component Compliance**

**ROSLYN AV** Street 1 Name Stop Condition-Street 1 StopSign Street 2 Name Stop Condition-Street 2

Remove & Replace Curb Ramp With Two New Directional Ramps or Equivalent.

Surveyor Notes: **NO RT SW** 

Not Found, R304.5.1, R304.5.3

| Compliance Description |                       | Data  | Compliance Description |                             | Data |
|------------------------|-----------------------|-------|------------------------|-----------------------------|------|
| N/A                    | Ramp Length (in)      | 84.0  | Yes                    | BlendTrans Slope (%)        | 2.4  |
| No                     | Ramp Width (in)       | 46.0  | No                     | BlendTrans XSlope (%)       | 4.4  |
| N/A                    | Flare Type LT         | N/A   | N/A                    | Flare Type RT               | N/A  |
| N/A                    | Flare Slope LT (%)    | N/A   | N/A                    | Flare Slope RT (%)          | N/A  |
| N/A                    | Flare Traversable LT? | N/A   | N/A                    | Flare Traversable RT?       | N/A  |
| N/A                    | Landing Length (in)   | N/A   | N/A                    | DWS Provided?               | N/A  |
| N/A                    | Landing Width (in)    | N/A   | N/A                    | DWS Contrast?               | N/A  |
| N/A                    | Landing Slope (%)     | N/A   | N/A                    | DWS Length (in)             | N/A  |
| N/A                    | Landing X Slope (%)   | N/A   | N/A                    | DWS Full Width?             | N/A  |
| N/A                    | Landing Curb? (Y/N)   | N/A   | N/A                    | DWS Offset (in)             | N/A  |
| N/A                    | Shared Landing?       | N/A   |                        |                             |      |
| N/A                    | Gutter Ponding?       | N/A   | N/A                    | Gutter Slope (%)            | N/A  |
| N/A                    | Gutter Lip Ht (in)    | 0.5   | N/A                    | Gutter X Slope (%)          | N/A  |
| N/A                    | Painted X Walk1?      | No    | N/A                    | Painted X Walk2?            | N/A  |
|                        | X Walk 1 Direction    | To SW |                        | X Walk 2 Direction          | N/A  |
|                        | X Walk 1 Width (in)   | N/A   |                        | X Walk 2 Width (in)         | N/A  |
|                        | X Walk 1 Slope (%)    | 0.5   |                        | X Walk 2 Slope (%)          | N/A  |
|                        | X Walk 1 X Slope (%)  | 3.5   |                        | X Walk 2 X Slope (%)        | N/A  |
| N/A                    | Ramp inside XWalk1?   | N/A   | N/A                    | Ramp inside XWalk2?         | N/A  |
|                        | Road Slope (%)        | 3.5   |                        | Clear Space?                | N/A  |
|                        | Road X Slope (%)      | 0.5   | N/A                    | Clear Space to XWalk (in)   | N/A  |
| N/A                    | Any Obstructions?     | N/A   | N/A                    | Storm Grate/Utility Hazard? | N/A  |
|                        | Obstruction Type      |       | l                      | Storm Grate/Utility Type    |      |
|                        |                       | N/A   | l                      |                             | N/A  |
|                        |                       |       | I                      |                             | _    |