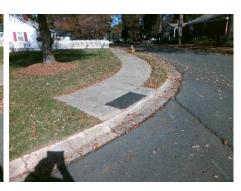

## **Access Compliance Report Public Rights-of-Way** (Curb Ramps)

Intersection ID: 10005 Main Street: ROSLYN AV **Cross Street: S GARDNER AV** Location: ADA ID: 81C2E013D45B Ramp Type: BlendTrans2 Initial Pass/Fail: Fail **Overall Compliance: No Severity Score:** 10

## **Field Measurements/Component Compliance**

**ROSLYN AV** Street 1 Name Stop Condition-Street 1 StopSign Street 2 Name Stop Condition-Street 2

Remove & Replace Curb Ramp With Two New Directional Ramps or Equivalent.

Surveyor Notes: **NO RT SW** 

Not Found, R304.5.1, R304.5.3

| Compliance Description |                       | Data  | Compliance Description |                             | Data |
|------------------------|-----------------------|-------|------------------------|-----------------------------|------|
| N/A                    | Ramp Length (in)      | 84.0  | Yes                    | BlendTrans Slope (%)        | 2.4  |
| No                     | Ramp Width (in)       | 46.0  | No                     | BlendTrans XSlope (%)       | 4.4  |
| N/A                    | Flare Type LT         | N/A   | N/A                    | Flare Type RT               | N/A  |
| N/A                    | Flare Slope LT (%)    | N/A   | N/A                    | Flare Slope RT (%)          | N/A  |
| N/A                    | Flare Traversable LT? | N/A   | N/A                    | Flare Traversable RT?       | N/A  |
| N/A                    | Landing Length (in)   | N/A   | N/A                    | DWS Provided?               | N/A  |
| N/A                    | Landing Width (in)    | N/A   | N/A                    | DWS Contrast?               | N/A  |
| N/A                    | Landing Slope (%)     | N/A   | N/A                    | DWS Length (in)             | N/A  |
| N/A                    | Landing X Slope (%)   | N/A   | N/A                    | DWS Full Width?             | N/A  |
| N/A                    | Landing Curb? (Y/N)   | N/A   | N/A                    | DWS Offset (in)             | N/A  |
| N/A                    | Shared Landing?       | N/A   |                        |                             |      |
| N/A                    | Gutter Ponding?       | N/A   | N/A                    | Gutter Slope (%)            | N/A  |
| N/A                    | Gutter Lip Ht (in)    | 0.5   | N/A                    | Gutter X Slope (%)          | N/A  |
| N/A                    | Painted X Walk1?      | No    | N/A                    | Painted X Walk2?            | N/A  |
|                        | X Walk 1 Direction    | To SW |                        | X Walk 2 Direction          | N/A  |
|                        | X Walk 1 Width (in)   | N/A   |                        | X Walk 2 Width (in)         | N/A  |
|                        | X Walk 1 Slope (%)    | 0.5   |                        | X Walk 2 Slope (%)          | N/A  |
|                        | X Walk 1 X Slope (%)  | 3.5   |                        | X Walk 2 X Slope (%)        | N/A  |
| N/A                    | Ramp inside XWalk1?   | N/A   | N/A                    | Ramp inside XWalk2?         | N/A  |
|                        | Road Slope (%)        | 3.5   |                        | Clear Space?                | N/A  |
|                        | Road X Slope (%)      | 0.5   | N/A                    | Clear Space to XWalk (in)   | N/A  |
| N/A                    | Any Obstructions?     | N/A   | N/A                    | Storm Grate/Utility Hazard? | N/A  |
|                        | Obstruction Type      |       | l                      | Storm Grate/Utility Type    |      |
|                        |                       | N/A   | l                      |                             | N/A  |
|                        |                       |       | I                      |                             | _    |