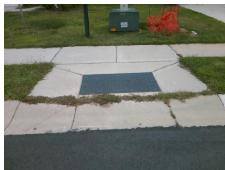

| ossible Solutions:            | <u>c</u> |  |
|-------------------------------|----------|--|
| Remove & Replace Entire Ramp. |          |  |
| •                             | N        |  |
|                               | N        |  |
|                               | N        |  |
|                               | N        |  |
|                               | N        |  |
| urveyor Notes:                | N        |  |
| N/A                           | N        |  |
|                               | N        |  |
|                               | N        |  |
|                               | N        |  |
| ROW/ADA:                      | N        |  |
| Not Found, R304.5.1           | N        |  |
|                               | N        |  |
|                               | N        |  |
|                               | N        |  |

| Total Cost: | \$<br>1850.00 |
|-------------|---------------|

| Fleid Measurements/Component Compliance |                       |      |      |                             |      |  |  |
|-----------------------------------------|-----------------------|------|------|-----------------------------|------|--|--|
| Comp                                    | oliance Description   | Data | Comp | oliance Description         | Data |  |  |
| N/A                                     | Ramp Length (in)      | 48.0 | Yes  | Ramp Slope (%)              | 6.6  |  |  |
| No                                      | Ramp Width (in)       | 47.5 | Yes  | Ramp XSlope (%)             | 1.6  |  |  |
| N/A                                     | Flare Type LT         | N/A  | N/A  | Flare Type RT               | N/A  |  |  |
| N/A                                     | Flare Slope LT (%)    | N/A  | N/A  | Flare Slope RT (%)          | N/A  |  |  |
| N/A                                     | Flare Traversable LT? | N/A  | N/A  | Flare Traversable RT?       | N/A  |  |  |
| N/A                                     | Landing Length (in)   | N/A  | N/A  | DWS Provided?               | N/A  |  |  |
| N/A                                     | Landing Width (in)    | N/A  | N/A  | DWS Contrast?               | N/A  |  |  |
| N/A                                     | Landing Slope (%)     | N/A  | N/A  | DWS Length (in)             | N/A  |  |  |
| N/A                                     | Landing X Slope (%)   | N/A  | N/A  | DWS Full Width?             | N/A  |  |  |
| N/A                                     | Landing Curb? (Y/N)   | N/A  | N/A  | DWS Offset (in)             | N/A  |  |  |
| N/A                                     | Shared Landing?       | N/A  |      |                             |      |  |  |
| N/A                                     | Gutter Ponding?       | N/A  | N/A  | Gutter Slope (%)            | N/A  |  |  |
| N/A                                     | Gutter Lip Ht (in)    | N/A  | N/A  | Gutter X Slope (%)          | N/A  |  |  |
| N/A                                     | Painted X Walk1?      | No   | N/A  | Painted X Walk2?            | N/A  |  |  |
|                                         | X Walk 1 Direction    | To E |      | X Walk 2 Direction          | N/A  |  |  |
| N/A                                     | X Walk 1 Width (in)   | N/A  | N/A  | X Walk 2 Width (in)         | N/A  |  |  |
|                                         | X Walk 1 Slope (%)    | 2.8  |      | X Walk 2 Slope (%)          | N/A  |  |  |
|                                         | X Walk 1 X Slope (%)  | 1.2  |      | X Walk 2 X Slope (%)        | N/A  |  |  |
| N/A                                     | Ramp inside XWalk1?   | N/A  | N/A  | Ramp inside XWalk2?         | N/A  |  |  |
|                                         | Road Slope (%)        | N/A  | N/A  | Clear Space?                | N/A  |  |  |
|                                         | Road X Slope (%)      | N/A  | N/A  | Clear Space to XWalk (in)   | N/A  |  |  |
| N/A                                     | Any Obstructions?     | N/A  | N/A  | Storm Grate/Utility Hazard? | N/A  |  |  |
|                                         | Obstruction Type      |      |      | Storm Grate/Utility Type    |      |  |  |
|                                         |                       | N/A  |      |                             | N/A  |  |  |
|                                         |                       |      | Yes  | Surface Condition? (G/P)    | Good |  |  |
|                                         |                       |      | -    | . ,                         |      |  |  |