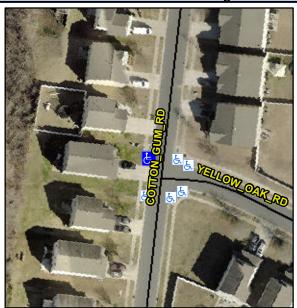

## Access Compliance Report Public Rights-of-Way (Curb Ramps)

Intersection ID: 50619Main Street: COTTON\_GUM\_RDCross Street: YELLOW\_OAK\_RDLocation:NWADA ID: 81C799340944Ramp Type: PerpInitial Pass/Fail: FailOverall Compliance: NoSeverity Score: 8.75

## Field Measurements/Component Compliance

| Street 1 Name           | COTTON GUM RD |
|-------------------------|---------------|
| Stop Condition-Street 2 | None          |
| Street 2 Name           | N/A           |
| Stop Condition-Street 1 | N/A           |