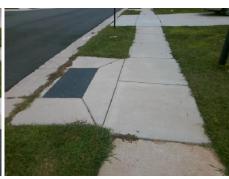

| ossible Solutions:            | <u>c</u> |  |
|-------------------------------|----------|--|
| Remove & Replace Entire Ramp. |          |  |
| •                             | N        |  |
|                               | N        |  |
|                               | N        |  |
|                               | N        |  |
|                               | N        |  |
| urveyor Notes:                | N        |  |
| N/A                           | N        |  |
|                               | N        |  |
|                               | N        |  |
|                               | N        |  |
| ROW/ADA:                      | N        |  |
| Not Found, R304.5.1           | N        |  |
|                               | N        |  |
|                               | N        |  |
|                               | N        |  |

| Total Cost: | \$<br>1850.00 |
|-------------|---------------|

| Fleid Measurements/Component Compliance |                       |      |      |                             |      |  |  |
|-----------------------------------------|-----------------------|------|------|-----------------------------|------|--|--|
| Comp                                    | oliance Description   | Data | Comp | oliance Description         | Data |  |  |
| N/A                                     | Ramp Length (in)      | 48.0 | Yes  | Ramp Slope (%)              | 6.6  |  |  |
| No                                      | Ramp Width (in)       | 47.5 | Yes  | Ramp XSlope (%)             | 1.6  |  |  |
| N/A                                     | Flare Type LT         | N/A  | N/A  | Flare Type RT               | N/A  |  |  |
| N/A                                     | Flare Slope LT (%)    | N/A  | N/A  | Flare Slope RT (%)          | N/A  |  |  |
| N/A                                     | Flare Traversable LT? | N/A  | N/A  | Flare Traversable RT?       | N/A  |  |  |
| N/A                                     | Landing Length (in)   | N/A  | N/A  | DWS Provided?               | N/A  |  |  |
| N/A                                     | Landing Width (in)    | N/A  | N/A  | DWS Contrast?               | N/A  |  |  |
| N/A                                     | Landing Slope (%)     | N/A  | N/A  | DWS Length (in)             | N/A  |  |  |
| N/A                                     | Landing X Slope (%)   | N/A  | N/A  | DWS Full Width?             | N/A  |  |  |
| N/A                                     | Landing Curb? (Y/N)   | N/A  | N/A  | DWS Offset (in)             | N/A  |  |  |
| N/A                                     | Shared Landing?       | N/A  |      |                             |      |  |  |
| N/A                                     | Gutter Ponding?       | N/A  | N/A  | Gutter Slope (%)            | N/A  |  |  |
| N/A                                     | Gutter Lip Ht (in)    | N/A  | N/A  | Gutter X Slope (%)          | N/A  |  |  |
| N/A                                     | Painted X Walk1?      | No   | N/A  | Painted X Walk2?            | N/A  |  |  |
|                                         | X Walk 1 Direction    | To E |      | X Walk 2 Direction          | N/A  |  |  |
| N/A                                     | X Walk 1 Width (in)   | N/A  | N/A  | X Walk 2 Width (in)         | N/A  |  |  |
|                                         | X Walk 1 Slope (%)    | 2.8  |      | X Walk 2 Slope (%)          | N/A  |  |  |
|                                         | X Walk 1 X Slope (%)  | 1.2  |      | X Walk 2 X Slope (%)        | N/A  |  |  |
| N/A                                     | Ramp inside XWalk1?   | N/A  | N/A  | Ramp inside XWalk2?         | N/A  |  |  |
|                                         | Road Slope (%)        | N/A  | N/A  | Clear Space?                | N/A  |  |  |
|                                         | Road X Slope (%)      | N/A  | N/A  | Clear Space to XWalk (in)   | N/A  |  |  |
| N/A                                     | Any Obstructions?     | N/A  | N/A  | Storm Grate/Utility Hazard? | N/A  |  |  |
|                                         | Obstruction Type      |      |      | Storm Grate/Utility Type    |      |  |  |
|                                         |                       | N/A  |      |                             | N/A  |  |  |
|                                         |                       |      | Yes  | Surface Condition? (G/P)    | Good |  |  |
|                                         |                       |      | -    | . ,                         |      |  |  |