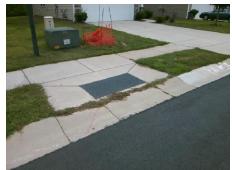

| ossible Solutions:            | <u>c</u> |  |
|-------------------------------|----------|--|
| Remove & Replace Entire Ramp. |          |  |
| •                             | N        |  |
|                               | N        |  |
|                               | N        |  |
|                               | N        |  |
|                               | N        |  |
| urveyor Notes:                | N        |  |
| N/A                           | N        |  |
|                               | N        |  |
|                               | N        |  |
|                               | N        |  |
| ROW/ADA:                      | N        |  |
| Not Found, R304.5.1           | N        |  |
|                               | N        |  |
|                               | N        |  |
|                               | N        |  |

| Total Cost: | \$<br>1850.00 |
|-------------|---------------|

| Fleid Measurements/Component Compliance |                       |      |      |                             |      |  |  |
|-----------------------------------------|-----------------------|------|------|-----------------------------|------|--|--|
| Comp                                    | oliance Description   | Data | Comp | oliance Description         | Data |  |  |
| N/A                                     | Ramp Length (in)      | 48.0 | Yes  | Ramp Slope (%)              | 6.6  |  |  |
| No                                      | Ramp Width (in)       | 47.5 | Yes  | Ramp XSlope (%)             | 1.6  |  |  |
| N/A                                     | Flare Type LT         | N/A  | N/A  | Flare Type RT               | N/A  |  |  |
| N/A                                     | Flare Slope LT (%)    | N/A  | N/A  | Flare Slope RT (%)          | N/A  |  |  |
| N/A                                     | Flare Traversable LT? | N/A  | N/A  | Flare Traversable RT?       | N/A  |  |  |
| N/A                                     | Landing Length (in)   | N/A  | N/A  | DWS Provided?               | N/A  |  |  |
| N/A                                     | Landing Width (in)    | N/A  | N/A  | DWS Contrast?               | N/A  |  |  |
| N/A                                     | Landing Slope (%)     | N/A  | N/A  | DWS Length (in)             | N/A  |  |  |
| N/A                                     | Landing X Slope (%)   | N/A  | N/A  | DWS Full Width?             | N/A  |  |  |
| N/A                                     | Landing Curb? (Y/N)   | N/A  | N/A  | DWS Offset (in)             | N/A  |  |  |
| N/A                                     | Shared Landing?       | N/A  |      |                             |      |  |  |
| N/A                                     | Gutter Ponding?       | N/A  | N/A  | Gutter Slope (%)            | N/A  |  |  |
| N/A                                     | Gutter Lip Ht (in)    | N/A  | N/A  | Gutter X Slope (%)          | N/A  |  |  |
| N/A                                     | Painted X Walk1?      | No   | N/A  | Painted X Walk2?            | N/A  |  |  |
|                                         | X Walk 1 Direction    | To E |      | X Walk 2 Direction          | N/A  |  |  |
| N/A                                     | X Walk 1 Width (in)   | N/A  | N/A  | X Walk 2 Width (in)         | N/A  |  |  |
|                                         | X Walk 1 Slope (%)    | 2.8  |      | X Walk 2 Slope (%)          | N/A  |  |  |
|                                         | X Walk 1 X Slope (%)  | 1.2  |      | X Walk 2 X Slope (%)        | N/A  |  |  |
| N/A                                     | Ramp inside XWalk1?   | N/A  | N/A  | Ramp inside XWalk2?         | N/A  |  |  |
|                                         | Road Slope (%)        | N/A  | N/A  | Clear Space?                | N/A  |  |  |
|                                         | Road X Slope (%)      | N/A  | N/A  | Clear Space to XWalk (in)   | N/A  |  |  |
| N/A                                     | Any Obstructions?     | N/A  | N/A  | Storm Grate/Utility Hazard? | N/A  |  |  |
|                                         | Obstruction Type      |      |      | Storm Grate/Utility Type    |      |  |  |
|                                         |                       | N/A  |      |                             | N/A  |  |  |
|                                         |                       |      | Yes  | Surface Condition? (G/P)    | Good |  |  |
|                                         |                       |      | -    | . ,                         |      |  |  |