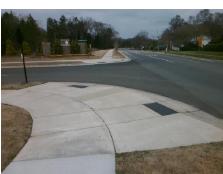

**Codes/Mitigation Info/Possible Solution** 

**SMITH RD** Street 1 Name Stop Condition-Street 1 None Street 2 Name N/A Stop Condition-Street 2 N/A Remove & Replace Curb Ramp With **Two New Directional Ramps or** Equivalent.

Surveyor Notes:

N/A

PROW/ADA:

R304.5.1, R304.5.3

Total Cost:

3200.00

| Field Measurements/Component Compliance |                        |                       |       |                        |                             |      |
|-----------------------------------------|------------------------|-----------------------|-------|------------------------|-----------------------------|------|
|                                         | Compliance Description |                       | Data  | Compliance Description |                             | Data |
|                                         | N/A                    | Ramp Length (in)      | 167.0 | Yes                    | BlendTrans Slope (%)        | 1.0  |
|                                         | No                     | Ramp Width (in)       | 47.0  | No                     | BlendTrans XSlope (%)       | 5.1  |
|                                         | N/A                    | Flare Type LT         | N/A   | N/A                    | Flare Type RT               | N/A  |
|                                         | N/A                    | Flare Slope LT (%)    | N/A   | N/A                    | Flare Slope RT (%)          | N/A  |
|                                         | N/A                    | Flare Traversable LT? | N/A   | N/A                    | Flare Traversable RT?       | N/A  |
|                                         | N/A                    | Landing Length (in)   | N/A   | N/A                    | DWS Provided?               | N/A  |
|                                         | N/A                    | Landing Width (in)    | N/A   | N/A                    | DWS Contrast?               | N/A  |
|                                         | N/A                    | Landing Slope (%)     | N/A   | N/A                    | DWS Length (in)             | N/A  |
|                                         | N/A                    | Landing X Slope (%)   | N/A   | N/A                    | DWS Full Width?             | N/A  |
|                                         | N/A                    | Landing Curb? (Y/N)   | N/A   | N/A                    | DWS Offset (in)             | N/A  |
|                                         | N/A                    | Shared Landing?       | N/A   |                        |                             |      |
|                                         | N/A                    | Gutter Ponding?       | N/A   | N/A                    | Gutter Slope (%)            | N/A  |
|                                         | N/A                    | Gutter Lip Ht (in)    | N/A   | N/A                    | Gutter X Slope (%)          | N/A  |
|                                         | N/A                    | Painted X Walk1?      | No    | N/A                    | Painted X Walk2?            | N/A  |
|                                         |                        | X Walk 1 Direction    | To SE |                        | X Walk 2 Direction          | N/A  |
|                                         |                        | X Walk 1 Width (in)   | N/A   |                        | X Walk 2 Width (in)         | N/A  |
|                                         |                        | X Walk 1 Slope (%)    | 1.3   |                        | X Walk 2 Slope (%)          | N/A  |
|                                         |                        | X Walk 1 X Slope (%)  | 2.6   |                        | X Walk 2 X Slope (%)        | N/A  |
|                                         | N/A                    | Ramp inside XWalk1?   | N/A   | N/A                    | Ramp inside XWalk2?         | N/A  |
|                                         |                        | Road Slope (%)        | 2.6   |                        | Clear Space?                | N/A  |
|                                         |                        | Road X Slope (%)      | 1.3   | N/A                    | Clear Space to XWalk (in)   | N/A  |
|                                         | N/A                    | Any Obstructions?     | N/A   | N/A                    | Storm Grate/Utility Hazard? | N/A  |
|                                         |                        | Obstruction Type      |       |                        | Storm Grate/Utility Type    |      |
|                                         |                        |                       | N/A   |                        |                             | N/A  |
|                                         |                        |                       |       | Yes                    | Surface Condition? (G/P)    | Good |
| R                                       | 1                      |                       |       | N/A                    | Curb Slope (%)              | 2.7  |