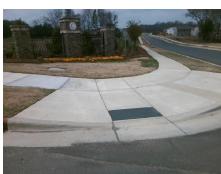

**Codes/Mitigation Info/Possible Solution** 

**SMITH RD** Street 1 Name Stop Condition-Street 1 None Street 2 Name N/A Stop Condition-Street 2 N/A Remove & Replace Curb Ramp With **Two New Directional Ramps or** Equivalent.

Surveyor Notes:

N/A

PROW/ADA:

R304.5.1, R304.5.3

Total Cost:

3200.00

| Field Measurements/Component Compliance |                        |                       |       |                        |                             |      |
|-----------------------------------------|------------------------|-----------------------|-------|------------------------|-----------------------------|------|
|                                         | Compliance Description |                       | Data  | Compliance Description |                             | Data |
|                                         | N/A                    | Ramp Length (in)      | 167.0 | Yes                    | BlendTrans Slope (%)        | 1.0  |
|                                         | No                     | Ramp Width (in)       | 47.0  | No                     | BlendTrans XSlope (%)       | 5.1  |
|                                         | N/A                    | Flare Type LT         | N/A   | N/A                    | Flare Type RT               | N/A  |
|                                         | N/A                    | Flare Slope LT (%)    | N/A   | N/A                    | Flare Slope RT (%)          | N/A  |
|                                         | N/A                    | Flare Traversable LT? | N/A   | N/A                    | Flare Traversable RT?       | N/A  |
|                                         | N/A                    | Landing Length (in)   | N/A   | N/A                    | DWS Provided?               | N/A  |
|                                         | N/A                    | Landing Width (in)    | N/A   | N/A                    | DWS Contrast?               | N/A  |
|                                         | N/A                    | Landing Slope (%)     | N/A   | N/A                    | DWS Length (in)             | N/A  |
|                                         | N/A                    | Landing X Slope (%)   | N/A   | N/A                    | DWS Full Width?             | N/A  |
|                                         | N/A                    | Landing Curb? (Y/N)   | N/A   | N/A                    | DWS Offset (in)             | N/A  |
|                                         | N/A                    | Shared Landing?       | N/A   |                        |                             |      |
|                                         | N/A                    | Gutter Ponding?       | N/A   | N/A                    | Gutter Slope (%)            | N/A  |
|                                         | N/A                    | Gutter Lip Ht (in)    | N/A   | N/A                    | Gutter X Slope (%)          | N/A  |
|                                         | N/A                    | Painted X Walk1?      | No    | N/A                    | Painted X Walk2?            | N/A  |
|                                         |                        | X Walk 1 Direction    | To SE |                        | X Walk 2 Direction          | N/A  |
|                                         |                        | X Walk 1 Width (in)   | N/A   |                        | X Walk 2 Width (in)         | N/A  |
|                                         |                        | X Walk 1 Slope (%)    | 1.3   |                        | X Walk 2 Slope (%)          | N/A  |
|                                         |                        | X Walk 1 X Slope (%)  | 2.6   |                        | X Walk 2 X Slope (%)        | N/A  |
|                                         | N/A                    | Ramp inside XWalk1?   | N/A   | N/A                    | Ramp inside XWalk2?         | N/A  |
|                                         |                        | Road Slope (%)        | 2.6   |                        | Clear Space?                | N/A  |
|                                         |                        | Road X Slope (%)      | 1.3   | N/A                    | Clear Space to XWalk (in)   | N/A  |
|                                         | N/A                    | Any Obstructions?     | N/A   | N/A                    | Storm Grate/Utility Hazard? | N/A  |
|                                         |                        | Obstruction Type      |       |                        | Storm Grate/Utility Type    |      |
|                                         |                        |                       | N/A   |                        |                             | N/A  |
|                                         |                        |                       |       | Yes                    | Surface Condition? (G/P)    | Good |
| R                                       | 1                      |                       |       | N/A                    | Curb Slope (%)              | 2.7  |