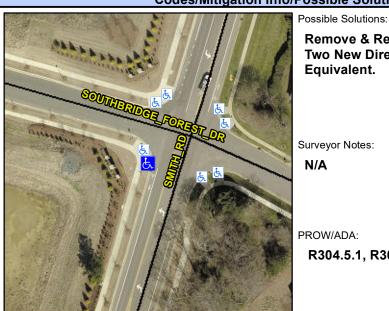

## **Access Compliance Report Public Rights-of-Way** (Curb Ramps)

Intersection ID: 25211 Main Street: SMITH RD **Cross Street: SOUTHBRIDGE FOREST DR** Location: SW ADA ID: 81C83D1E9C44 Ramp Type: BlendTrans2 Initial Pass/Fail: Fail **Overall Compliance: No** Severity Score: 21.25

**Codes/Mitigation Info/Possible Solution** 

**SMITH RD** Street 1 Name Stop Condition-Street 1 None Street 2 Name N/A Stop Condition-Street 2 N/A Remove & Replace Curb Ramp With **Two New Directional Ramps or** Equivalent.