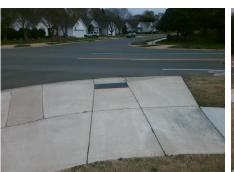

**Codes/Mitigation Info/Possible Solution** 

**SMITH RD** Street 1 Name Stop Condition-Street 1 None Street 2 Name N/A Stop Condition-Street 2 N/A Remove & Replace Curb Ramp With **Two New Directional Ramps or** Equivalent.

Surveyor Notes:

N/A

PROW/ADA:

R304.5.1, R304.5.3

Total Cost:

3200.00

| Field Measurements/Component Compliance |                        |                       |       |                        |                             |      |
|-----------------------------------------|------------------------|-----------------------|-------|------------------------|-----------------------------|------|
|                                         | Compliance Description |                       | Data  | Compliance Description |                             | Data |
|                                         | N/A                    | Ramp Length (in)      | 167.0 | Yes                    | BlendTrans Slope (%)        | 1.0  |
|                                         | No                     | Ramp Width (in)       | 47.0  | No                     | BlendTrans XSlope (%)       | 5.1  |
|                                         | N/A                    | Flare Type LT         | N/A   | N/A                    | Flare Type RT               | N/A  |
|                                         | N/A                    | Flare Slope LT (%)    | N/A   | N/A                    | Flare Slope RT (%)          | N/A  |
|                                         | N/A                    | Flare Traversable LT? | N/A   | N/A                    | Flare Traversable RT?       | N/A  |
|                                         | N/A                    | Landing Length (in)   | N/A   | N/A                    | DWS Provided?               | N/A  |
|                                         | N/A                    | Landing Width (in)    | N/A   | N/A                    | DWS Contrast?               | N/A  |
|                                         | N/A                    | Landing Slope (%)     | N/A   | N/A                    | DWS Length (in)             | N/A  |
|                                         | N/A                    | Landing X Slope (%)   | N/A   | N/A                    | DWS Full Width?             | N/A  |
|                                         | N/A                    | Landing Curb? (Y/N)   | N/A   | N/A                    | DWS Offset (in)             | N/A  |
|                                         | N/A                    | Shared Landing?       | N/A   |                        |                             |      |
|                                         | N/A                    | Gutter Ponding?       | N/A   | N/A                    | Gutter Slope (%)            | N/A  |
|                                         | N/A                    | Gutter Lip Ht (in)    | N/A   | N/A                    | Gutter X Slope (%)          | N/A  |
|                                         | N/A                    | Painted X Walk1?      | No    | N/A                    | Painted X Walk2?            | N/A  |
|                                         |                        | X Walk 1 Direction    | To SE |                        | X Walk 2 Direction          | N/A  |
|                                         |                        | X Walk 1 Width (in)   | N/A   |                        | X Walk 2 Width (in)         | N/A  |
|                                         |                        | X Walk 1 Slope (%)    | 1.3   |                        | X Walk 2 Slope (%)          | N/A  |
|                                         |                        | X Walk 1 X Slope (%)  | 2.6   |                        | X Walk 2 X Slope (%)        | N/A  |
|                                         | N/A                    | Ramp inside XWalk1?   | N/A   | N/A                    | Ramp inside XWalk2?         | N/A  |
|                                         |                        | Road Slope (%)        | 2.6   |                        | Clear Space?                | N/A  |
|                                         |                        | Road X Slope (%)      | 1.3   | N/A                    | Clear Space to XWalk (in)   | N/A  |
|                                         | N/A                    | Any Obstructions?     | N/A   | N/A                    | Storm Grate/Utility Hazard? | N/A  |
|                                         |                        | Obstruction Type      |       |                        | Storm Grate/Utility Type    |      |
|                                         |                        |                       | N/A   |                        |                             | N/A  |
|                                         |                        |                       |       | Yes                    | Surface Condition? (G/P)    | Good |
| R                                       | 1                      |                       |       | N/A                    | Curb Slope (%)              | 2.7  |