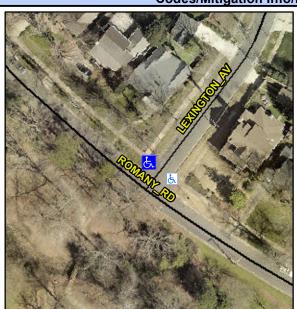

## Access Compliance Report Public Rights-of-Way (Curb Ramps)

Intersection ID: 14523 Main Street: LEXINGTON\_AV Cross Street: ROMANY\_RD Location: N

ADA ID: 81C9502DDF32 Ramp Type: Perp Initial Pass/Fail: Fail Overall Compliance: No Severity Score: 26.25

## Field Measurements/Component Compliance

Street 1 Name
LEXINGTON AV
Stop Condition-Street 2
StopSign
Street 2 Name
N/A
Stop Condition-Street 1
N/A

Possible Solutions:

Remove & Replace Entire Ramp.

Surveyor Notes: