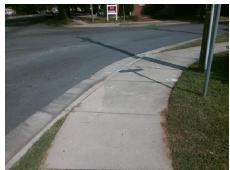

## **Access Compliance Report Public Rights-of-Way** (Curb Ramps)

Intersection ID: 10134 Main Street: WELDON AV **Cross Street: EASTWAY DR** Location: SE ADA ID: 81CB00B570E5 Ramp Type: PerpDiag Initial Pass/Fail: Fail **Overall Compliance: No Severity Score:** 8.75

**Codes/Mitigation Info/Possible Solution** 

Street 1 Name Stop Condition-Street 2 Street 2 Name Stop Condition-Street 1

CITISIDE DR StopSign **EASTWAY DR** None

Possible Solutions: Remove & Replace Curb Ramp With Two New Directional Ramps or Equivalent. Surveyor Notes: N/A PROW/ADA: Not Found, R304.5.1

Total Cost: 3200.00

| Field Measurements/Component Compliance |                       |      |      |                             |      |
|-----------------------------------------|-----------------------|------|------|-----------------------------|------|
| Compliance Description                  |                       | Data | Comp | liance Description          | Data |
| N/A                                     | Ramp Length (in)      | 72.5 | Yes  | Ramp Slope (%)              | 5.2  |
| No                                      | Ramp Width (in)       | 41.0 | Yes  | Ramp XSlope (%)             | 0.1  |
| N/A                                     | Flare Type LT         | N/A  | N/A  | Flare Type RT               | N/A  |
| N/A                                     | Flare Slope LT (%)    | N/A  | N/A  | Flare Slope RT (%)          | N/A  |
| N/A                                     | Flare Traversable LT? | N/A  | N/A  | Flare Traversable RT?       | N/A  |
| N/A                                     | Landing Length (in)   | N/A  | N/A  | DWS Provided?               | N/A  |
| N/A                                     | Landing Width (in)    | N/A  | N/A  | DWS Contrast?               | N/A  |
| N/A                                     | Landing Slope (%)     | N/A  | N/A  | DWS Length (in)             | N/A  |
| N/A                                     | Landing X Slope (%)   | N/A  | N/A  | DWS Full Width?             | N/A  |
| N/A                                     | Landing Curb? (Y/N)   | N/A  | N/A  | DWS Offset (in)             | N/A  |
| N/A                                     | Shared Landing?       | N/A  |      |                             |      |
| N/A                                     | Gutter Ponding?       | N/A  | N/A  | Gutter Slope (%)            | N/A  |
| N/A                                     | Gutter Lip Ht (in)    | N/A  | N/A  | Gutter X Slope (%)          | N/A  |
| N/A                                     | Painted X Walk1?      | No   | N/A  | Painted X Walk2?            | No   |
|                                         | X Walk 1 Direction    | To N |      | X Walk 2 Direction          | To W |
| N/A                                     | X Walk 1 Width (in)   | N/A  | N/A  | X Walk 2 Width (in)         | N/A  |
|                                         | X Walk 1 Slope (%)    | 2.4  |      | X Walk 2 Slope (%)          | 3.6  |
|                                         | X Walk 1 X Slope (%)  | 1.4  |      | X Walk 2 X Slope (%)        | 1.7  |
| N/A                                     | Ramp inside XWalk1?   | N/A  | N/A  | Ramp inside XWalk2?         | N/A  |
|                                         | Road Slope (%)        | 0.2  | N/A  | Clear Space?                | N/A  |
|                                         | Road X Slope (%)      | 4.8  | N/A  | Clear Space to XWalk (in)   | N/A  |
| N/A                                     | Any Obstructions?     | N/A  | N/A  | Storm Grate/Utility Hazard? | N/A  |
|                                         | Obstruction Type      |      |      | Storm Grate/Utility Type    |      |
|                                         |                       | N/A  |      |                             | N/A  |
|                                         |                       |      | Yes  | Surface Condition? (G/P)    | Good |