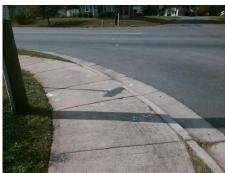

## **Access Compliance Report Public Rights-of-Way** (Curb Ramps)

Intersection ID: 10134 Main Street: WELDON AV **Cross Street: EASTWAY DR** Location: SE ADA ID: 81CB00B570E5 Ramp Type: PerpDiag Initial Pass/Fail: Fail **Overall Compliance: No Severity Score:** 8.75

**Codes/Mitigation Info/Possible Solution** 

Street 1 Name Stop Condition-Street 2 Street 2 Name Stop Condition-Street 1

CITISIDE DR StopSign **EASTWAY DR** None

Possible Solutions: Remove & Replace Curb Ramp With Two New Directional Ramps or Equivalent. Surveyor Notes: N/A PROW/ADA: Not Found, R304.5.1

Total Cost: 3200.00

| Field Measurements/Component Compliance |                       |      |      |                             |      |
|-----------------------------------------|-----------------------|------|------|-----------------------------|------|
| Compliance Description                  |                       | Data | Comp | liance Description          | Data |
| N/A                                     | Ramp Length (in)      | 72.5 | Yes  | Ramp Slope (%)              | 5.2  |
| No                                      | Ramp Width (in)       | 41.0 | Yes  | Ramp XSlope (%)             | 0.1  |
| N/A                                     | Flare Type LT         | N/A  | N/A  | Flare Type RT               | N/A  |
| N/A                                     | Flare Slope LT (%)    | N/A  | N/A  | Flare Slope RT (%)          | N/A  |
| N/A                                     | Flare Traversable LT? | N/A  | N/A  | Flare Traversable RT?       | N/A  |
| N/A                                     | Landing Length (in)   | N/A  | N/A  | DWS Provided?               | N/A  |
| N/A                                     | Landing Width (in)    | N/A  | N/A  | DWS Contrast?               | N/A  |
| N/A                                     | Landing Slope (%)     | N/A  | N/A  | DWS Length (in)             | N/A  |
| N/A                                     | Landing X Slope (%)   | N/A  | N/A  | DWS Full Width?             | N/A  |
| N/A                                     | Landing Curb? (Y/N)   | N/A  | N/A  | DWS Offset (in)             | N/A  |
| N/A                                     | Shared Landing?       | N/A  |      |                             |      |
| N/A                                     | Gutter Ponding?       | N/A  | N/A  | Gutter Slope (%)            | N/A  |
| N/A                                     | Gutter Lip Ht (in)    | N/A  | N/A  | Gutter X Slope (%)          | N/A  |
| N/A                                     | Painted X Walk1?      | No   | N/A  | Painted X Walk2?            | No   |
|                                         | X Walk 1 Direction    | To N |      | X Walk 2 Direction          | To W |
| N/A                                     | X Walk 1 Width (in)   | N/A  | N/A  | X Walk 2 Width (in)         | N/A  |
|                                         | X Walk 1 Slope (%)    | 2.4  |      | X Walk 2 Slope (%)          | 3.6  |
|                                         | X Walk 1 X Slope (%)  | 1.4  |      | X Walk 2 X Slope (%)        | 1.7  |
| N/A                                     | Ramp inside XWalk1?   | N/A  | N/A  | Ramp inside XWalk2?         | N/A  |
|                                         | Road Slope (%)        | 0.2  | N/A  | Clear Space?                | N/A  |
|                                         | Road X Slope (%)      | 4.8  | N/A  | Clear Space to XWalk (in)   | N/A  |
| N/A                                     | Any Obstructions?     | N/A  | N/A  | Storm Grate/Utility Hazard? | N/A  |
|                                         | Obstruction Type      |      |      | Storm Grate/Utility Type    |      |
|                                         |                       | N/A  |      |                             | N/A  |
|                                         |                       |      | Yes  | Surface Condition? (G/P)    | Good |