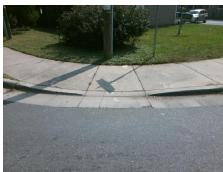

## **Access Compliance Report Public Rights-of-Way** (Curb Ramps)

Intersection ID: 10134 Main Street: WELDON AV **Cross Street: EASTWAY DR** Location: SE ADA ID: 81CB00B570E5 Ramp Type: PerpDiag Initial Pass/Fail: Fail **Overall Compliance: No Severity Score:** 8.75

**Codes/Mitigation Info/Possible Solution** 

Street 1 Name Stop Condition-Street 2 Street 2 Name Stop Condition-Street 1

CITISIDE DR StopSign **EASTWAY DR** None

Possible Solutions: Remove & Replace Curb Ramp With Two New Directional Ramps or Equivalent. Surveyor Notes: N/A PROW/ADA: Not Found, R304.5.1

Total Cost: 3200.00

| Field Measurements/Component Compliance |                       |      |      |                             |      |
|-----------------------------------------|-----------------------|------|------|-----------------------------|------|
| Compliance Description                  |                       | Data | Comp | liance Description          | Data |
| N/A                                     | Ramp Length (in)      | 72.5 | Yes  | Ramp Slope (%)              | 5.2  |
| No                                      | Ramp Width (in)       | 41.0 | Yes  | Ramp XSlope (%)             | 0.1  |
| N/A                                     | Flare Type LT         | N/A  | N/A  | Flare Type RT               | N/A  |
| N/A                                     | Flare Slope LT (%)    | N/A  | N/A  | Flare Slope RT (%)          | N/A  |
| N/A                                     | Flare Traversable LT? | N/A  | N/A  | Flare Traversable RT?       | N/A  |
| N/A                                     | Landing Length (in)   | N/A  | N/A  | DWS Provided?               | N/A  |
| N/A                                     | Landing Width (in)    | N/A  | N/A  | DWS Contrast?               | N/A  |
| N/A                                     | Landing Slope (%)     | N/A  | N/A  | DWS Length (in)             | N/A  |
| N/A                                     | Landing X Slope (%)   | N/A  | N/A  | DWS Full Width?             | N/A  |
| N/A                                     | Landing Curb? (Y/N)   | N/A  | N/A  | DWS Offset (in)             | N/A  |
| N/A                                     | Shared Landing?       | N/A  |      |                             |      |
| N/A                                     | Gutter Ponding?       | N/A  | N/A  | Gutter Slope (%)            | N/A  |
| N/A                                     | Gutter Lip Ht (in)    | N/A  | N/A  | Gutter X Slope (%)          | N/A  |
| N/A                                     | Painted X Walk1?      | No   | N/A  | Painted X Walk2?            | No   |
|                                         | X Walk 1 Direction    | To N |      | X Walk 2 Direction          | To W |
| N/A                                     | X Walk 1 Width (in)   | N/A  | N/A  | X Walk 2 Width (in)         | N/A  |
|                                         | X Walk 1 Slope (%)    | 2.4  |      | X Walk 2 Slope (%)          | 3.6  |
|                                         | X Walk 1 X Slope (%)  | 1.4  |      | X Walk 2 X Slope (%)        | 1.7  |
| N/A                                     | Ramp inside XWalk1?   | N/A  | N/A  | Ramp inside XWalk2?         | N/A  |
|                                         | Road Slope (%)        | 0.2  | N/A  | Clear Space?                | N/A  |
|                                         | Road X Slope (%)      | 4.8  | N/A  | Clear Space to XWalk (in)   | N/A  |
| N/A                                     | Any Obstructions?     | N/A  | N/A  | Storm Grate/Utility Hazard? | N/A  |
|                                         | Obstruction Type      |      |      | Storm Grate/Utility Type    |      |
|                                         |                       | N/A  |      |                             | N/A  |
|                                         |                       |      | Yes  | Surface Condition? (G/P)    | Good |