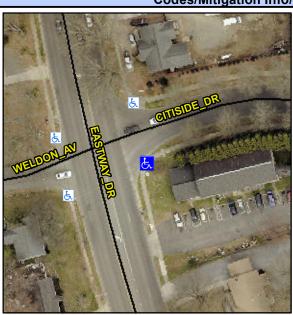

## **Access Compliance Report Public Rights-of-Way** (Curb Ramps)

Intersection ID: 10134 Main Street: WELDON AV **Cross Street: EASTWAY DR** Location: SE ADA ID: 81CB00B570E5 Ramp Type: PerpDiag Initial Pass/Fail: Fail **Overall Compliance: No Severity Score:** 8.75

**Codes/Mitigation Info/Possible Solution** 

Street 1 Name Stop Condition-Street 2 Street 2 Name Stop Condition-Street 1

CITISIDE DR StopSign **EASTWAY DR** None

Possible Solutions: Remove & Replace Curb Ramp With Two New Directional Ramps or Equivalent. Surveyor Notes: N/A PROW/ADA: Not Found, R304.5.1