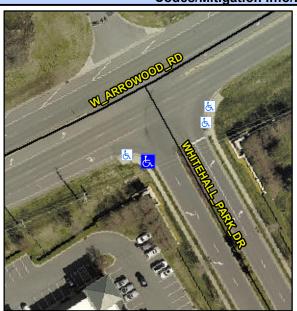

## Access Compliance Report Public Rights-of-Way (Curb Ramps)

Intersection ID: 19766 Main Street: W\_ARROWOOD\_RD Cross Street: WHITEHALL\_PARK\_DR Location: SW

ADA ID: 81CC7EB7359A Ramp Type: Perp Initial Pass/Fail: Fail Overall Compliance: No Severity Score: 57.5