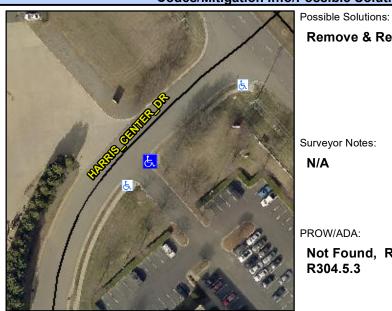

## Access Compliance Report Public Rights-of-Way (Curb Ramps)

Intersection ID: 10014556Main Street: HARRIS\_CENTER\_DRCross Street: N/ALocation:EADA ID: 81D0D068FC01Ramp Type: PerpInitial Pass/Fail: FailOverall Compliance: NoSeverity Score:55

Codes/Mitigation Info/Possible Solution

Street 1 Name ENTRANCE
Stop Condition-Street 2 StopSign
Street 2 Name N/A
Stop Condition-Street 1 N/A

| Remove & Replace Entire Ramp.              |  |  |  |  |  |  |
|--------------------------------------------|--|--|--|--|--|--|
|                                            |  |  |  |  |  |  |
|                                            |  |  |  |  |  |  |
|                                            |  |  |  |  |  |  |
|                                            |  |  |  |  |  |  |
| Surveyor Notes:                            |  |  |  |  |  |  |
| N/A                                        |  |  |  |  |  |  |
|                                            |  |  |  |  |  |  |
|                                            |  |  |  |  |  |  |
| PROW/ADA:                                  |  |  |  |  |  |  |
| Not Found, R304.5.1, R304.2.2,<br>R304.5.3 |  |  |  |  |  |  |
|                                            |  |  |  |  |  |  |
|                                            |  |  |  |  |  |  |
|                                            |  |  |  |  |  |  |
|                                            |  |  |  |  |  |  |