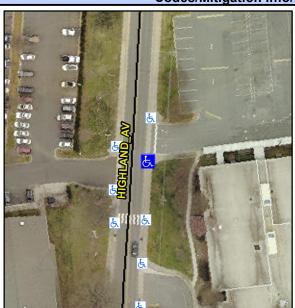

## Access Compliance Report Public Rights-of-Way (Curb Ramps)

Intersection ID: 10017210Main Street: HIGHLAND\_AVCross Street: N/ALocation:SEADA ID: 81D23B4B2048Ramp Type: PerpDiagInitial Pass/Fail: FailOverall Compliance: NoSeverity Score:10

**Codes/Mitigation Info/Possible Solution** 

Field Measurements/Component Compliance

Street 1 Name
Stop Condition-Street 2
Street 2 Name
Stop Condition-Street 1

ENTRANCE StopSign HIGHLAND AV Possible Solutions:

Remove & Replace Curb Ramp With Two New Directional Ramps or Equivalent.

Surveyor Notes:

N/A

PROW/ADA:

Not Found, R304.5.1, R304.5.3

Total Cost: \$ 3200.00

| Field Measurements/Component Compliance |                        |                       |      |      |                             |      |
|-----------------------------------------|------------------------|-----------------------|------|------|-----------------------------|------|
| <u>c</u>                                | Compliance Description |                       |      | Comp | oliance Description         | Data |
| N                                       | l/A                    | Ramp Length (in)      | 57.0 | Yes  | Ramp Slope (%)              | 6.4  |
| N                                       | lo                     | Ramp Width (in)       | 42.0 | No   | Ramp XSlope (%)             | 3.5  |
| N                                       | / <b>A</b>             | Flare Type LT         | N/A  | N/A  | Flare Type RT               | N/A  |
| N                                       | I/A                    | Flare Slope LT (%)    | N/A  | N/A  | Flare Slope RT (%)          | N/A  |
| N                                       | I/A                    | Flare Traversable LT? | N/A  | N/A  | Flare Traversable RT?       | N/A  |
| N                                       | I/A                    | Landing Length (in)   | N/A  | N/A  | DWS Provided?               | N/A  |
| N                                       | I/A                    | Landing Width (in)    | N/A  | N/A  | DWS Contrast?               | N/A  |
| N                                       | I/A                    | Landing Slope (%)     | N/A  | N/A  | DWS Length (in)             | N/A  |
| N                                       | I/A                    | Landing X Slope (%)   | N/A  | N/A  | DWS Full Width?             | N/A  |
| N                                       | I/A                    | Landing Curb? (Y/N)   | N/A  | N/A  | DWS Offset (in)             | N/A  |
| N                                       | I/A                    | Shared Landing?       | N/A  |      |                             |      |
| N                                       | I/A                    | Gutter Ponding?       | N/A  | N/A  | Gutter Slope (%)            | N/A  |
| N                                       | / <b>A</b>             | Gutter Lip Ht (in)    | N/A  | N/A  | Gutter X Slope (%)          | N/A  |
| N                                       | I/A                    | Painted X Walk1?      | No   | N/A  | Painted X Walk2?            | No   |
|                                         |                        | X Walk 1 Direction    | To N |      | X Walk 2 Direction          | To W |
| N                                       | I/A                    | X Walk 1 Width (in)   | N/A  | N/A  | X Walk 2 Width (in)         | N/A  |
|                                         |                        | X Walk 1 Slope (%)    | 3.1  |      | X Walk 2 Slope (%)          | 0.7  |
|                                         |                        | X Walk 1 X Slope (%)  | 4.0  |      | X Walk 2 X Slope (%)        | 2.6  |
| N                                       | I/A                    | Ramp inside XWalk1?   | N/A  | N/A  | Ramp inside XWalk2?         | N/A  |
|                                         |                        | Road Slope (%)        | 1.5  | N/A  | Clear Space?                | N/A  |
|                                         |                        | Road X Slope (%)      | 4.7  | N/A  | Clear Space to XWalk (in)   | N/A  |
| N                                       | I/A                    | Any Obstructions?     | N/A  | N/A  | Storm Grate/Utility Hazard? | N/A  |
|                                         |                        | Obstruction Type      |      |      | Storm Grate/Utility Type    |      |
|                                         |                        |                       | N/A  |      |                             | N/A  |
|                                         |                        |                       |      | Yes  | Surface Condition? (G/P)    | Good |
| CIST                                    |                        | 2 0                   | •    | •    | • ,                         |      |