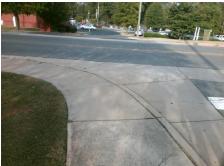

Remove & Replace Curb Ramp With Two New Directional Ramps or Equivalent.

Surveyor Notes:

N/A

PROW/ADA:

Not Found, R304.5.1, R304.5.3

Total Cost: \$ 3200.00

| Field Measurements/Component Compliance |                        |                       |      |      |                             |      |
|-----------------------------------------|------------------------|-----------------------|------|------|-----------------------------|------|
| <u>c</u>                                | Compliance Description |                       |      | Comp | oliance Description         | Data |
| N                                       | l/A                    | Ramp Length (in)      | 57.0 | Yes  | Ramp Slope (%)              | 6.4  |
| N                                       | lo                     | Ramp Width (in)       | 42.0 | No   | Ramp XSlope (%)             | 3.5  |
| N                                       | / <b>A</b>             | Flare Type LT         | N/A  | N/A  | Flare Type RT               | N/A  |
| N                                       | I/A                    | Flare Slope LT (%)    | N/A  | N/A  | Flare Slope RT (%)          | N/A  |
| N                                       | I/A                    | Flare Traversable LT? | N/A  | N/A  | Flare Traversable RT?       | N/A  |
| N                                       | I/A                    | Landing Length (in)   | N/A  | N/A  | DWS Provided?               | N/A  |
| N                                       | I/A                    | Landing Width (in)    | N/A  | N/A  | DWS Contrast?               | N/A  |
| N                                       | I/A                    | Landing Slope (%)     | N/A  | N/A  | DWS Length (in)             | N/A  |
| N                                       | I/A                    | Landing X Slope (%)   | N/A  | N/A  | DWS Full Width?             | N/A  |
| N                                       | I/A                    | Landing Curb? (Y/N)   | N/A  | N/A  | DWS Offset (in)             | N/A  |
| N                                       | I/A                    | Shared Landing?       | N/A  |      |                             |      |
| N                                       | I/A                    | Gutter Ponding?       | N/A  | N/A  | Gutter Slope (%)            | N/A  |
| N                                       | / <b>A</b>             | Gutter Lip Ht (in)    | N/A  | N/A  | Gutter X Slope (%)          | N/A  |
| N                                       | I/A                    | Painted X Walk1?      | No   | N/A  | Painted X Walk2?            | No   |
|                                         |                        | X Walk 1 Direction    | To N |      | X Walk 2 Direction          | To W |
| N                                       | I/A                    | X Walk 1 Width (in)   | N/A  | N/A  | X Walk 2 Width (in)         | N/A  |
|                                         |                        | X Walk 1 Slope (%)    | 3.1  |      | X Walk 2 Slope (%)          | 0.7  |
|                                         |                        | X Walk 1 X Slope (%)  | 4.0  |      | X Walk 2 X Slope (%)        | 2.6  |
| N                                       | I/A                    | Ramp inside XWalk1?   | N/A  | N/A  | Ramp inside XWalk2?         | N/A  |
|                                         |                        | Road Slope (%)        | 1.5  | N/A  | Clear Space?                | N/A  |
|                                         |                        | Road X Slope (%)      | 4.7  | N/A  | Clear Space to XWalk (in)   | N/A  |
| N                                       | I/A                    | Any Obstructions?     | N/A  | N/A  | Storm Grate/Utility Hazard? | N/A  |
|                                         |                        | Obstruction Type      |      |      | Storm Grate/Utility Type    |      |
|                                         |                        |                       | N/A  |      |                             | N/A  |
|                                         |                        |                       |      | Yes  | Surface Condition? (G/P)    | Good |
| CIST                                    |                        | 2 0                   | •    | •    | • ,                         |      |