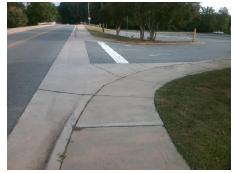

Remove & Replace Curb Ramp With Two New Directional Ramps or Equivalent.

Surveyor Notes:

N/A

PROW/ADA:

Not Found, R304.5.1, R304.5.3

Total Cost: \$ 3200.00

| Field Measurements/Component Compliance |                        |                       |      |      |                             |      |
|-----------------------------------------|------------------------|-----------------------|------|------|-----------------------------|------|
| <u>c</u>                                | Compliance Description |                       |      | Comp | oliance Description         | Data |
| N                                       | l/A                    | Ramp Length (in)      | 57.0 | Yes  | Ramp Slope (%)              | 6.4  |
| N                                       | lo                     | Ramp Width (in)       | 42.0 | No   | Ramp XSlope (%)             | 3.5  |
| N                                       | / <b>A</b>             | Flare Type LT         | N/A  | N/A  | Flare Type RT               | N/A  |
| N                                       | I/A                    | Flare Slope LT (%)    | N/A  | N/A  | Flare Slope RT (%)          | N/A  |
| N                                       | I/A                    | Flare Traversable LT? | N/A  | N/A  | Flare Traversable RT?       | N/A  |
| N                                       | I/A                    | Landing Length (in)   | N/A  | N/A  | DWS Provided?               | N/A  |
| N                                       | I/A                    | Landing Width (in)    | N/A  | N/A  | DWS Contrast?               | N/A  |
| N                                       | I/A                    | Landing Slope (%)     | N/A  | N/A  | DWS Length (in)             | N/A  |
| N                                       | I/A                    | Landing X Slope (%)   | N/A  | N/A  | DWS Full Width?             | N/A  |
| N                                       | I/A                    | Landing Curb? (Y/N)   | N/A  | N/A  | DWS Offset (in)             | N/A  |
| N                                       | I/A                    | Shared Landing?       | N/A  |      |                             |      |
| N                                       | I/A                    | Gutter Ponding?       | N/A  | N/A  | Gutter Slope (%)            | N/A  |
| N                                       | / <b>A</b>             | Gutter Lip Ht (in)    | N/A  | N/A  | Gutter X Slope (%)          | N/A  |
| N                                       | I/A                    | Painted X Walk1?      | No   | N/A  | Painted X Walk2?            | No   |
|                                         |                        | X Walk 1 Direction    | To N |      | X Walk 2 Direction          | To W |
| N                                       | I/A                    | X Walk 1 Width (in)   | N/A  | N/A  | X Walk 2 Width (in)         | N/A  |
|                                         |                        | X Walk 1 Slope (%)    | 3.1  |      | X Walk 2 Slope (%)          | 0.7  |
|                                         |                        | X Walk 1 X Slope (%)  | 4.0  |      | X Walk 2 X Slope (%)        | 2.6  |
| N                                       | I/A                    | Ramp inside XWalk1?   | N/A  | N/A  | Ramp inside XWalk2?         | N/A  |
|                                         |                        | Road Slope (%)        | 1.5  | N/A  | Clear Space?                | N/A  |
|                                         |                        | Road X Slope (%)      | 4.7  | N/A  | Clear Space to XWalk (in)   | N/A  |
| N                                       | I/A                    | Any Obstructions?     | N/A  | N/A  | Storm Grate/Utility Hazard? | N/A  |
|                                         |                        | Obstruction Type      |      |      | Storm Grate/Utility Type    |      |
|                                         |                        |                       | N/A  |      |                             | N/A  |
|                                         |                        |                       |      | Yes  | Surface Condition? (G/P)    | Good |
| CIST                                    |                        | 2 0                   | •    | •    | • ,                         |      |