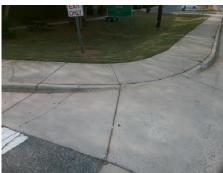

Remove & Replace Curb Ramp With Two New Directional Ramps or Equivalent.

Surveyor Notes:

N/A

PROW/ADA:

Not Found, R304.5.1, R304.5.3

Total Cost: \$ 3200.00

| Field Measurements/Component Compliance |                        |                       |      |      |                             |      |
|-----------------------------------------|------------------------|-----------------------|------|------|-----------------------------|------|
| <u>c</u>                                | Compliance Description |                       |      | Comp | oliance Description         | Data |
| N                                       | l/A                    | Ramp Length (in)      | 57.0 | Yes  | Ramp Slope (%)              | 6.4  |
| N                                       | lo                     | Ramp Width (in)       | 42.0 | No   | Ramp XSlope (%)             | 3.5  |
| N                                       | / <b>A</b>             | Flare Type LT         | N/A  | N/A  | Flare Type RT               | N/A  |
| N                                       | I/A                    | Flare Slope LT (%)    | N/A  | N/A  | Flare Slope RT (%)          | N/A  |
| N                                       | I/A                    | Flare Traversable LT? | N/A  | N/A  | Flare Traversable RT?       | N/A  |
| N                                       | I/A                    | Landing Length (in)   | N/A  | N/A  | DWS Provided?               | N/A  |
| N                                       | I/A                    | Landing Width (in)    | N/A  | N/A  | DWS Contrast?               | N/A  |
| N                                       | I/A                    | Landing Slope (%)     | N/A  | N/A  | DWS Length (in)             | N/A  |
| N                                       | I/A                    | Landing X Slope (%)   | N/A  | N/A  | DWS Full Width?             | N/A  |
| N                                       | I/A                    | Landing Curb? (Y/N)   | N/A  | N/A  | DWS Offset (in)             | N/A  |
| N                                       | I/A                    | Shared Landing?       | N/A  |      |                             |      |
| N                                       | I/A                    | Gutter Ponding?       | N/A  | N/A  | Gutter Slope (%)            | N/A  |
| N                                       | / <b>A</b>             | Gutter Lip Ht (in)    | N/A  | N/A  | Gutter X Slope (%)          | N/A  |
| N                                       | I/A                    | Painted X Walk1?      | No   | N/A  | Painted X Walk2?            | No   |
|                                         |                        | X Walk 1 Direction    | To N |      | X Walk 2 Direction          | To W |
| N                                       | I/A                    | X Walk 1 Width (in)   | N/A  | N/A  | X Walk 2 Width (in)         | N/A  |
|                                         |                        | X Walk 1 Slope (%)    | 3.1  |      | X Walk 2 Slope (%)          | 0.7  |
|                                         |                        | X Walk 1 X Slope (%)  | 4.0  |      | X Walk 2 X Slope (%)        | 2.6  |
| N                                       | I/A                    | Ramp inside XWalk1?   | N/A  | N/A  | Ramp inside XWalk2?         | N/A  |
|                                         |                        | Road Slope (%)        | 1.5  | N/A  | Clear Space?                | N/A  |
|                                         |                        | Road X Slope (%)      | 4.7  | N/A  | Clear Space to XWalk (in)   | N/A  |
| N                                       | I/A                    | Any Obstructions?     | N/A  | N/A  | Storm Grate/Utility Hazard? | N/A  |
|                                         |                        | Obstruction Type      |      |      | Storm Grate/Utility Type    |      |
|                                         |                        |                       | N/A  |      |                             | N/A  |
|                                         |                        |                       |      | Yes  | Surface Condition? (G/P)    | Good |
| CIST                                    |                        | 2 0                   | •    | •    | • ,                         |      |