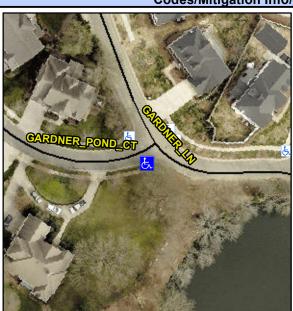

## Access Compliance Report Public Rights-of-Way (Curb Ramps)

Intersection ID: 46360 Main Street: GARDNER\_LN Cross Street: GARDNER\_POND\_CT Location: SW

ADA ID: 81D61D8E987E Ramp Type: PerpDiag Initial Pass/Fail: Fail Overall Compliance: No Severity Score: 25

## Field Measurements/Component Compliance

Street 1 Name
Stop Condition-Street 2
Street 2 Name
Stop Condition-Street 1

GARDENER CT None GARDENER POND LN StopSign Possible Solutions:

Remove & Replace Curb Ramp With Two New Directional Ramps or Equivalent.