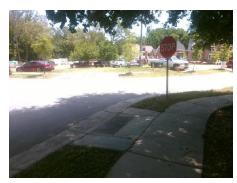

## Access Compliance Report Public Rights-of-Way (Curb Ramps)

Intersection ID: 46360 Main Street: GARDNER\_LN Cross Street: GARDNER\_POND\_CT Location: SW

ADA ID: 81D61D8E987E Ramp Type: PerpDiag Initial Pass/Fail: Fail Overall Compliance: No Severity Score: 25

## Field Measurements/Component Compliance

Street 1 Name
Stop Condition-Street 2
Street 2 Name
Stop Condition-Street 1

GARDENER CT None GARDENER POND LN StopSign Possible Solutions:

Remove & Replace Curb Ramp With Two New Directional Ramps or Equivalent.

Surveyor Notes:

N/A

PROW/ADA:

Not Found, R304.2.2, R304.5.3

Total Cost: \$ 3200.00

| Field Measurements/Component Compliance |     |                       |       |                     |                             |       |
|-----------------------------------------|-----|-----------------------|-------|---------------------|-----------------------------|-------|
| Compliance Description                  |     | Data                  | Com   | oliance Description | Data                        |       |
| ı                                       | N/A | Ramp Length (in)      | 48.0  | No                  | Ramp Slope (%)              | 11.0  |
| ,                                       | Yes | Ramp Width (in)       | 59.0  | No                  | Ramp XSlope (%)             | 6.3   |
| 1                                       | N/A | Flare Type LT         | N/A   | N/A                 | Flare Type RT               | N/A   |
| ı                                       | N/A | Flare Slope LT (%)    | N/A   | N/A                 | Flare Slope RT (%)          | N/A   |
| ı                                       | N/A | Flare Traversable LT? | N/A   | N/A                 | Flare Traversable RT?       | N/A   |
| ı                                       | N/A | Landing Length (in)   | N/A   | N/A                 | DWS Provided?               | N/A   |
| ı                                       | N/A | Landing Width (in)    | N/A   | N/A                 | DWS Contrast?               | N/A   |
| ı                                       | N/A | Landing Slope (%)     | N/A   | N/A                 | DWS Length (in)             | N/A   |
| ı                                       | N/A | Landing X Slope (%)   | N/A   | N/A                 | DWS Full Width?             | N/A   |
| ı                                       | N/A | Landing Curb? (Y/N)   | N/A   | N/A                 | DWS Offset (in)             | N/A   |
| ı                                       | N/A | Shared Landing?       | N/A   |                     |                             |       |
| ı                                       | N/A | Gutter Ponding?       | N/A   | N/A                 | Gutter Slope (%)            | N/A   |
| 1                                       | N/A | Gutter Lip Ht (in)    | N/A   | N/A                 | Gutter X Slope (%)          | N/A   |
| ı                                       | N/A | Painted X Walk1?      | No    | N/A                 | Painted X Walk2?            | No    |
|                                         |     | X Walk 1 Direction    | To NE |                     | X Walk 2 Direction          | To NW |
| ı                                       | N/A | X Walk 1 Width (in)   | N/A   | N/A                 | X Walk 2 Width (in)         | N/A   |
|                                         |     | X Walk 1 Slope (%)    | 6.4   |                     | X Walk 2 Slope (%)          | 0.2   |
|                                         |     | X Walk 1 X Slope (%)  | 1.0   |                     | X Walk 2 X Slope (%)        | 6.4   |
| ı                                       | N/A | Ramp inside XWalk1?   | N/A   | N/A                 | Ramp inside XWalk2?         | N/A   |
|                                         |     | Road Slope (%)        | 5.0   | N/A                 | Clear Space?                | N/A   |
|                                         |     | Road X Slope (%)      | 3.4   | N/A                 | Clear Space to XWalk (in)   | N/A   |
| ı                                       | N/A | Any Obstructions?     | N/A   | N/A                 | Storm Grate/Utility Hazard? | N/A   |
|                                         |     | Obstruction Type      |       |                     | Storm Grate/Utility Type    |       |
|                                         |     |                       | N/A   |                     |                             | N/A   |
|                                         |     |                       |       | Yes                 | Surface Condition? (G/P)    | Good  |
| DRUG TO                                 |     |                       |       |                     |                             |       |