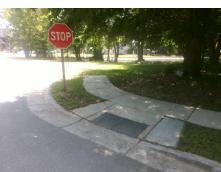

## Access Compliance Report Public Rights-of-Way (Curb Ramps)

Intersection ID: 46360 Main Street: GARDNER\_LN Cross Street: GARDNER\_POND\_CT Location: SW

ADA ID: 81D61D8E987E Ramp Type: PerpDiag Initial Pass/Fail: Fail Overall Compliance: No Severity Score: 25

## Field Measurements/Component Compliance

Street 1 Name
Stop Condition-Street 2
Street 2 Name
Stop Condition-Street 1

GARDENER CT None GARDENER POND LN StopSign Possible Solutions:

Remove & Replace Curb Ramp With Two New Directional Ramps or Equivalent.

Surveyor Notes:

N/A

PROW/ADA:

Not Found, R304.2.2, R304.5.3

Total Cost: \$ 3200.00

| Field Measurements/Component Compliance |     |                       |       |                     |                             |       |
|-----------------------------------------|-----|-----------------------|-------|---------------------|-----------------------------|-------|
| Compliance Description                  |     | Data                  | Com   | oliance Description | Data                        |       |
| ı                                       | N/A | Ramp Length (in)      | 48.0  | No                  | Ramp Slope (%)              | 11.0  |
| ,                                       | Yes | Ramp Width (in)       | 59.0  | No                  | Ramp XSlope (%)             | 6.3   |
| 1                                       | N/A | Flare Type LT         | N/A   | N/A                 | Flare Type RT               | N/A   |
| ı                                       | N/A | Flare Slope LT (%)    | N/A   | N/A                 | Flare Slope RT (%)          | N/A   |
| ı                                       | N/A | Flare Traversable LT? | N/A   | N/A                 | Flare Traversable RT?       | N/A   |
| ı                                       | N/A | Landing Length (in)   | N/A   | N/A                 | DWS Provided?               | N/A   |
| ı                                       | N/A | Landing Width (in)    | N/A   | N/A                 | DWS Contrast?               | N/A   |
| ı                                       | N/A | Landing Slope (%)     | N/A   | N/A                 | DWS Length (in)             | N/A   |
| ı                                       | N/A | Landing X Slope (%)   | N/A   | N/A                 | DWS Full Width?             | N/A   |
| ı                                       | N/A | Landing Curb? (Y/N)   | N/A   | N/A                 | DWS Offset (in)             | N/A   |
| ı                                       | N/A | Shared Landing?       | N/A   |                     |                             |       |
| ı                                       | N/A | Gutter Ponding?       | N/A   | N/A                 | Gutter Slope (%)            | N/A   |
| 1                                       | N/A | Gutter Lip Ht (in)    | N/A   | N/A                 | Gutter X Slope (%)          | N/A   |
| ı                                       | N/A | Painted X Walk1?      | No    | N/A                 | Painted X Walk2?            | No    |
|                                         |     | X Walk 1 Direction    | To NE |                     | X Walk 2 Direction          | To NW |
| ı                                       | N/A | X Walk 1 Width (in)   | N/A   | N/A                 | X Walk 2 Width (in)         | N/A   |
|                                         |     | X Walk 1 Slope (%)    | 6.4   |                     | X Walk 2 Slope (%)          | 0.2   |
|                                         |     | X Walk 1 X Slope (%)  | 1.0   |                     | X Walk 2 X Slope (%)        | 6.4   |
| ı                                       | N/A | Ramp inside XWalk1?   | N/A   | N/A                 | Ramp inside XWalk2?         | N/A   |
|                                         |     | Road Slope (%)        | 5.0   | N/A                 | Clear Space?                | N/A   |
|                                         |     | Road X Slope (%)      | 3.4   | N/A                 | Clear Space to XWalk (in)   | N/A   |
| ı                                       | N/A | Any Obstructions?     | N/A   | N/A                 | Storm Grate/Utility Hazard? | N/A   |
|                                         |     | Obstruction Type      |       |                     | Storm Grate/Utility Type    |       |
|                                         |     |                       | N/A   |                     |                             | N/A   |
|                                         |     |                       |       | Yes                 | Surface Condition? (G/P)    | Good  |
| DRUG TO                                 |     |                       |       |                     |                             |       |