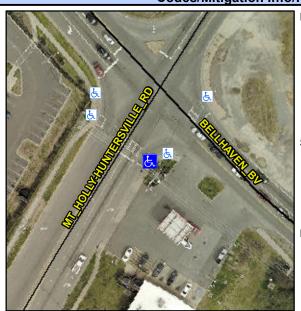

## **Access Compliance Report Public Rights-of-Way** (Curb Ramps)

Intersection ID: 4743 Main Street: BELLHAVEN\_BV Cross Street: MT\_HOLLY-HUNTERSVILLE\_RD Location: S **ADA ID: 81D6779DCDD8** Ramp Type: Perp Initial Pass/Fail: Fail **Overall Compliance: No Severity Score:** 8.75

Codes/Mitigation Info/Possible Solution

MT HOLLY HUNTERSVILLE RD Street 1 Name Stop Condition-Street 2 Signal Street 2 Name N/A Stop Condition-Street 1 N/A

| Possible Solutions:           | Con |
|-------------------------------|-----|
| Remove & Replace Entire Ramp. | N/A |
| ·                             | No  |
|                               | N/A |
|                               | N/A |
|                               | N/A |
|                               | N/A |
| Surveyor Notes:               | N/A |
| N/A                           | N/A |
|                               | N/A |
|                               | N/A |
|                               | N/A |
| PROW/ADA:                     | N/A |
| Not Found, R304.5.1           | N/A |
|                               | N/A |
|                               | N/A |
|                               | N/A |

Total Cost:

1850.00

| Field Measurements/Component Compliance |                       |       |       |       |                         |      |  |  |
|-----------------------------------------|-----------------------|-------|-------|-------|-------------------------|------|--|--|
| Compl                                   | iance Description     | Data  | Compl | iance | Description             | Data |  |  |
| N/A                                     | Ramp Length (in)      | 72.0  | Yes   | Ramp  | Slope (%)               | 5.0  |  |  |
| No                                      | Ramp Width (in)       | 44.0  | Yes   | Ramp  | XSlope (%)              | 0.2  |  |  |
| N/A                                     | Flare Type LT         | N/A   | N/A   | Flare | Type RT                 | N/A  |  |  |
| N/A                                     | Flare Slope LT (%)    | N/A   | N/A   | Flare | Slope RT (%)            | N/A  |  |  |
| N/A                                     | Flare Traversable LT? | N/A   | N/A   | Flare | Traversable RT?         | N/A  |  |  |
| N/A                                     | Landing Length (in)   | N/A   | N/A   | DWS   | Provided?               | N/A  |  |  |
| N/A                                     | Landing Width (in)    | N/A   | N/A   | DWS   | Contrast?               | N/A  |  |  |
| N/A                                     | Landing Slope (%)     | N/A   | N/A   | DWS   | Length (in)             | N/A  |  |  |
| N/A                                     | Landing X Slope (%)   | N/A   | N/A   | DWS   | Full Width?             | N/A  |  |  |
| N/A                                     | Landing Curb? (Y/N)   | N/A   | N/A   | DWS   | Offset (in)             | N/A  |  |  |
| N/A                                     | Shared Landing?       | N/A   |       |       |                         |      |  |  |
| N/A                                     | Gutter Ponding?       | N/A   | N/A   | Gutte | er Slope (%)            | N/A  |  |  |
| N/A                                     | Gutter Lip Ht (in)    | N/A   | N/A   | Gutte | er X Slope (%)          | N/A  |  |  |
| N/A                                     | Painted X Walk1?      | Yes   | N/A   | Paint | ed X Walk2?             | N/A  |  |  |
|                                         | X Walk 1 Direction    | To NW |       | X Wa  | lk 2 Direction          | N/A  |  |  |
| N/A                                     | X Walk 1 Width (in)   | 112.0 | N/A   | X Wa  | lk 2 Width (in)         | N/A  |  |  |
|                                         | X Walk 1 Slope (%)    | 4.5   |       | X Wa  | lk 2 Slope (%)          | N/A  |  |  |
|                                         | X Walk 1 X Slope (%)  | 2.9   |       | X Wa  | lk 2 X Slope (%)        | N/A  |  |  |
| N/A                                     | Ramp inside XWalk1?   | Yes   | N/A   | Ram   | o inside XWalk2?        | N/A  |  |  |
|                                         | Road Slope (%)        | N/A   | N/A   | Clear | Space?                  | N/A  |  |  |
|                                         | Road X Slope (%)      | N/A   | N/A   | Clear | Space to XWalk (in)     | N/A  |  |  |
| N/A                                     | Any Obstructions?     | N/A   | N/A   | Storn | n Grate/Utility Hazard? | N/A  |  |  |
|                                         | Obstruction Type      |       |       | Storn | n Grate/Utility Type    |      |  |  |
|                                         |                       | N/A   |       |       |                         | N/A  |  |  |