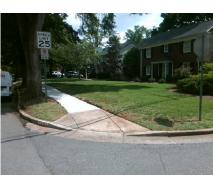

## Access Compliance Report Public Rights-of-Way (Curb Ramps)

Intersection ID: 17770 Main Street: LORENE\_AV Cross Street: ROSWELL\_AV Location: NE
ADA ID: 81DCC093C7A1 Ramp Type: Directional1 Initial Pass/Fail: Fail Overall Compliance: No Severity Score: 37.5

## Field Measurements/Component Compliance

Street 1 Name LORENE AV
Stop Condition-Street 1 StopSign
Street 2 Name N/A
Stop Condition-Street 2 N/A

| COSIDIC COIGHON               |     |
|-------------------------------|-----|
| Possible Solutions:           | Com |
| Remove & Replace Entire Ramp. | N/A |
|                               | Yes |
|                               | No  |
|                               | No  |
|                               | N/A |
|                               | N/A |
| Surveyor Notes:               | N/A |
| ASP LIP 1.0"                  | N/A |
|                               | N/A |
|                               | N/A |
|                               | N/A |
| PROW/ADA:                     | N/A |
| R304.2.2, R304.5.3            | N/A |
|                               | N/A |
|                               | N/A |
|                               | N/A |
|                               |     |
|                               |     |
|                               |     |
|                               |     |