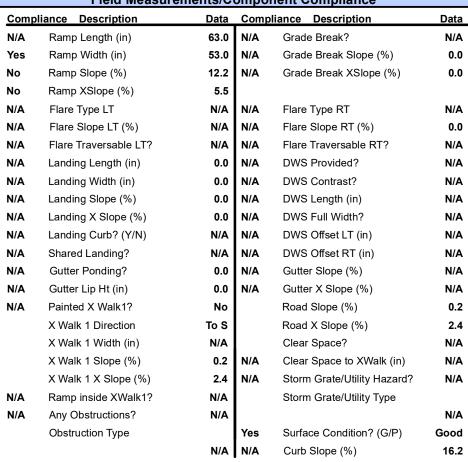

## Field Measurements/Component Compliance

Street 1 Name LORENE AV
Stop Condition-Street 1 StopSign
Street 2 Name N/A
Stop Condition-Street 2 N/A

| COSIDIC COIGHON               |     |
|-------------------------------|-----|
| Possible Solutions:           | Com |
| Remove & Replace Entire Ramp. | N/A |
|                               | Yes |
|                               | No  |
|                               | No  |
|                               | N/A |
|                               | N/A |
| Surveyor Notes:               | N/A |
| ASP LIP 1.0"                  | N/A |
|                               | N/A |
|                               | N/A |
|                               | N/A |
| PROW/ADA:                     | N/A |
| R304.2.2, R304.5.3            | N/A |
|                               | N/A |
|                               | N/A |
|                               | N/A |
|                               |     |
|                               |     |
|                               |     |
|                               |     |