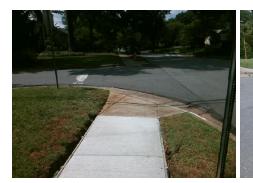

## Access Compliance Report Public Rights-of-Way (Curb Ramps)

Intersection ID: 17770 Main Street: LORENE\_AV Cross Street: ROSWELL\_AV Location: NE
ADA ID: 81DCC093C7A1 Ramp Type: Directional1 Initial Pass/Fail: Fail Overall Compliance: No Severity Score: 37.5

## Field Measurements/Component Compliance

Street 1 Name LORENE AV
Stop Condition-Street 1 StopSign
Street 2 Name N/A
Stop Condition-Street 2 N/A

| COSIDIC COIGHON               |     |
|-------------------------------|-----|
| Possible Solutions:           | Com |
| Remove & Replace Entire Ramp. | N/A |
|                               | Yes |
|                               | No  |
|                               | No  |
|                               | N/A |
|                               | N/A |
| Surveyor Notes:               | N/A |
| ASP LIP 1.0"                  | N/A |
|                               | N/A |
|                               | N/A |
|                               | N/A |
| PROW/ADA:                     | N/A |
| R304.2.2, R304.5.3            | N/A |
|                               | N/A |
|                               | N/A |
|                               | N/A |
|                               |     |
|                               |     |
|                               |     |
|                               |     |