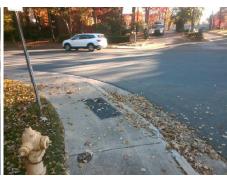

## Field Measurements/Component Compliance

Street 1 Name
Stop Condition-Street 2
Street 2 Name
Stop Condition-Street 1

BROOKFIELD DR StopSign SHARON RD None Possible Solutions:

Remove & Replace Curb Ramp With Two New Directional Ramps or Equivalent.

Surveyor Notes:

N/A

PROW/ADA:

R304.2.2, R304.5.3

Total Cost: \$ 3200.00

| Compliance Description Data |                       | Data  | Compliance Description |                             | Data |
|-----------------------------|-----------------------|-------|------------------------|-----------------------------|------|
| N/A                         | Ramp Length (in)      | 68.0  | No                     | Ramp Slope (%)              | 11.8 |
| Yes                         | Ramp Width (in)       | 48.0  | No                     | Ramp XSlope (%)             | 5.5  |
| N/A                         | Flare Type LT         | N/A   | N/A                    | Flare Type RT               | N/A  |
| N/A                         | Flare Slope LT (%)    | N/A   | N/A                    | Flare Slope RT (%)          | N/A  |
| N/A                         | Flare Traversable LT? | N/A   | N/A                    | Flare Traversable RT?       | N/A  |
| N/A                         | Landing Length (in)   | N/A   | N/A                    | DWS Provided?               | N/A  |
| N/A                         | Landing Width (in)    | N/A   | N/A                    | DWS Contrast?               | N/A  |
| N/A                         | Landing Slope (%)     | N/A   | N/A                    | DWS Length (in)             | N/A  |
| N/A                         | Landing X Slope (%)   | N/A   | N/A                    | DWS Full Width?             | N/A  |
| N/A                         | Landing Curb? (Y/N)   | N/A   | N/A                    | DWS Offset (in)             | N/A  |
| N/A                         | Shared Landing?       | N/A   |                        |                             |      |
| N/A                         | Gutter Ponding?       | N/A   | N/A                    | Gutter Slope (%)            | N/A  |
| N/A                         | Gutter Lip Ht (in)    | N/A   | N/A                    | Gutter X Slope (%)          | N/A  |
| N/A                         | Painted X Walk1?      | No    | N/A                    | Painted X Walk2?            | No   |
|                             | X Walk 1 Direction    | To SW |                        | X Walk 2 Direction          | To E |
| N/A                         | X Walk 1 Width (in)   | N/A   | N/A                    | X Walk 2 Width (in)         | N/A  |
|                             | X Walk 1 Slope (%)    | 1.8   |                        | X Walk 2 Slope (%)          | 1.1  |
|                             | X Walk 1 X Slope (%)  | 3.5   |                        | X Walk 2 X Slope (%)        | 0.2  |
| N/A                         | Ramp inside XWalk1?   | N/A   | N/A                    | Ramp inside XWalk2?         | N/A  |
|                             | Road Slope (%)        | 2.7   | N/A                    | Clear Space?                | N/A  |
|                             | Road X Slope (%)      | 2.1   | N/A                    | Clear Space to XWalk (in)   | N/A  |
| N/A                         | Any Obstructions?     | N/A   | N/A                    | Storm Grate/Utility Hazard? | N/A  |
|                             | Obstruction Type      |       | l                      | Storm Grate/Utility Type    |      |
|                             |                       | N/A   |                        |                             | N/A  |