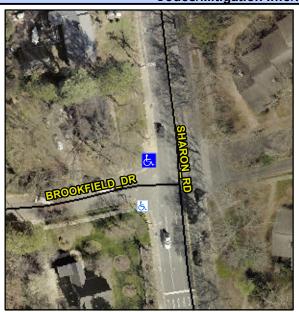

## Access Compliance Report Public Rights-of-Way (Curb Ramps)

Intersection ID: 21686Main Street:BROOKFIELD\_DRCross Street:SHARON\_RDLocation:NWADA ID: 81E198BC885CRamp Type:PerpDiagInitial Pass/Fail:FailOverall Compliance:NoSeverity Score:25

## Field Measurements/Component Compliance

Street 1 Name
Stop Condition-Street 2
Street 2 Name
Stop Condition-Street 1

BROOKFIELD DR StopSign SHARON RD None Possible Solutions:

Remove & Replace Curb Ramp With Two New Directional Ramps or Equivalent.