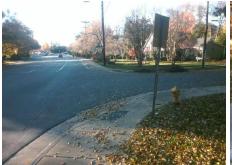

## Field Measurements/Component Compliance

Street 1 Name
Stop Condition-Street 2
Street 2 Name
Stop Condition-Street 1

BROOKFIELD DR StopSign SHARON RD None Possible Solutions:

Remove & Replace Curb Ramp With Two New Directional Ramps or Equivalent.

Surveyor Notes:

N/A

PROW/ADA:

R304.2.2, R304.5.3

Total Cost: \$ 3200.00

| Compliance Description Data |                       | Data  | Compliance Description |                             | Data |
|-----------------------------|-----------------------|-------|------------------------|-----------------------------|------|
| N/A                         | Ramp Length (in)      | 68.0  | No                     | Ramp Slope (%)              | 11.8 |
| Yes                         | Ramp Width (in)       | 48.0  | No                     | Ramp XSlope (%)             | 5.5  |
| N/A                         | Flare Type LT         | N/A   | N/A                    | Flare Type RT               | N/A  |
| N/A                         | Flare Slope LT (%)    | N/A   | N/A                    | Flare Slope RT (%)          | N/A  |
| N/A                         | Flare Traversable LT? | N/A   | N/A                    | Flare Traversable RT?       | N/A  |
| N/A                         | Landing Length (in)   | N/A   | N/A                    | DWS Provided?               | N/A  |
| N/A                         | Landing Width (in)    | N/A   | N/A                    | DWS Contrast?               | N/A  |
| N/A                         | Landing Slope (%)     | N/A   | N/A                    | DWS Length (in)             | N/A  |
| N/A                         | Landing X Slope (%)   | N/A   | N/A                    | DWS Full Width?             | N/A  |
| N/A                         | Landing Curb? (Y/N)   | N/A   | N/A                    | DWS Offset (in)             | N/A  |
| N/A                         | Shared Landing?       | N/A   |                        |                             |      |
| N/A                         | Gutter Ponding?       | N/A   | N/A                    | Gutter Slope (%)            | N/A  |
| N/A                         | Gutter Lip Ht (in)    | N/A   | N/A                    | Gutter X Slope (%)          | N/A  |
| N/A                         | Painted X Walk1?      | No    | N/A                    | Painted X Walk2?            | No   |
|                             | X Walk 1 Direction    | To SW |                        | X Walk 2 Direction          | To E |
| N/A                         | X Walk 1 Width (in)   | N/A   | N/A                    | X Walk 2 Width (in)         | N/A  |
|                             | X Walk 1 Slope (%)    | 1.8   |                        | X Walk 2 Slope (%)          | 1.1  |
|                             | X Walk 1 X Slope (%)  | 3.5   |                        | X Walk 2 X Slope (%)        | 0.2  |
| N/A                         | Ramp inside XWalk1?   | N/A   | N/A                    | Ramp inside XWalk2?         | N/A  |
|                             | Road Slope (%)        | 2.7   | N/A                    | Clear Space?                | N/A  |
|                             | Road X Slope (%)      | 2.1   | N/A                    | Clear Space to XWalk (in)   | N/A  |
| N/A                         | Any Obstructions?     | N/A   | N/A                    | Storm Grate/Utility Hazard? | N/A  |
|                             | Obstruction Type      |       | l                      | Storm Grate/Utility Type    |      |
|                             |                       | N/A   |                        |                             | N/A  |