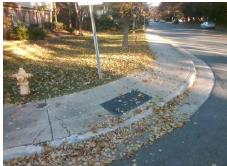

## Field Measurements/Component Compliance

Street 1 Name
Stop Condition-Street 2
Street 2 Name
Stop Condition-Street 1

BROOKFIELD DR StopSign SHARON RD None Possible Solutions:

Remove & Replace Curb Ramp With Two New Directional Ramps or Equivalent.

Surveyor Notes:

N/A

PROW/ADA:

R304.2.2, R304.5.3

Total Cost: \$ 3200.00

| Compliance Description Data |                       | Data  | Compliance Description |                             | Data |
|-----------------------------|-----------------------|-------|------------------------|-----------------------------|------|
| N/A                         | Ramp Length (in)      | 68.0  | No                     | Ramp Slope (%)              | 11.8 |
| Yes                         | Ramp Width (in)       | 48.0  | No                     | Ramp XSlope (%)             | 5.5  |
| N/A                         | Flare Type LT         | N/A   | N/A                    | Flare Type RT               | N/A  |
| N/A                         | Flare Slope LT (%)    | N/A   | N/A                    | Flare Slope RT (%)          | N/A  |
| N/A                         | Flare Traversable LT? | N/A   | N/A                    | Flare Traversable RT?       | N/A  |
| N/A                         | Landing Length (in)   | N/A   | N/A                    | DWS Provided?               | N/A  |
| N/A                         | Landing Width (in)    | N/A   | N/A                    | DWS Contrast?               | N/A  |
| N/A                         | Landing Slope (%)     | N/A   | N/A                    | DWS Length (in)             | N/A  |
| N/A                         | Landing X Slope (%)   | N/A   | N/A                    | DWS Full Width?             | N/A  |
| N/A                         | Landing Curb? (Y/N)   | N/A   | N/A                    | DWS Offset (in)             | N/A  |
| N/A                         | Shared Landing?       | N/A   |                        |                             |      |
| N/A                         | Gutter Ponding?       | N/A   | N/A                    | Gutter Slope (%)            | N/A  |
| N/A                         | Gutter Lip Ht (in)    | N/A   | N/A                    | Gutter X Slope (%)          | N/A  |
| N/A                         | Painted X Walk1?      | No    | N/A                    | Painted X Walk2?            | No   |
|                             | X Walk 1 Direction    | To SW |                        | X Walk 2 Direction          | To E |
| N/A                         | X Walk 1 Width (in)   | N/A   | N/A                    | X Walk 2 Width (in)         | N/A  |
|                             | X Walk 1 Slope (%)    | 1.8   |                        | X Walk 2 Slope (%)          | 1.1  |
|                             | X Walk 1 X Slope (%)  | 3.5   |                        | X Walk 2 X Slope (%)        | 0.2  |
| N/A                         | Ramp inside XWalk1?   | N/A   | N/A                    | Ramp inside XWalk2?         | N/A  |
|                             | Road Slope (%)        | 2.7   | N/A                    | Clear Space?                | N/A  |
|                             | Road X Slope (%)      | 2.1   | N/A                    | Clear Space to XWalk (in)   | N/A  |
| N/A                         | Any Obstructions?     | N/A   | N/A                    | Storm Grate/Utility Hazard? | N/A  |
|                             | Obstruction Type      |       | l                      | Storm Grate/Utility Type    |      |
|                             |                       | N/A   |                        |                             | N/A  |