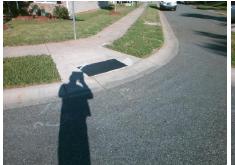

## Field Measurements/Component Compliance

Street 1 Name LARKMEAD FOREST DR
Stop Condition-Street 2 StopSign
Street 2 Name CLYMER CT
Stop Condition-Street 1 None

Possible Solutions:

Remove & Replace Curb Ramp With Two New Directional Ramps or Equivalent.

Surveyor Notes:

N/A

PROW/ADA:

Not Found, R304.5.1

Total Cost: \$ 3200.00

Compliance Description Data Compliance Description Data Yes N/A Ramp Length (in) 71.5 Ramp Slope (%) 6.1 Yes Ramp XSlope (%) No Ramp Width (in) 44.0 0.4 N/A N/A Flare Type LT N/A Flare Type RT N/A N/A N/A N/A Flare Slope RT (%) N/A Flare Slope LT (%) N/A Flare Traversable LT? N/A N/A Flare Traversable RT? N/A N/A N/A N/A **DWS Provided?** N/A Landing Length (in) N/A Landing Width (in) N/A N/A **DWS Contrast?** N/A N/A N/A N/A Landing Slope (%) DWS Length (in) N/A N/A Landing X Slope (%) N/A N/A DWS Full Width? N/A N/A Landing Curb? (Y/N) N/A N/A DWS Offset (in) N/A N/A N/A Shared Landing? N/A **Gutter Ponding?** N/A N/A Gutter Slope (%) N/A N/A Gutter Lip Ht (in) N/A N/A Gutter X Slope (%) N/A N/A Painted X Walk1? No N/A Painted X Walk2? No X Walk 1 Direction To E X Walk 2 Direction To N N/A N/A X Walk 2 Width (in) X Walk 1 Width (in) N/A X Walk 1 Slope (%) 0.9 X Walk 2 Slope (%) 4.8 X Walk 2 X Slope (%) X Walk 1 X Slope (%) 2.7 0.5 N/A N/A N/A Ramp inside XWalk2? N/A Ramp inside XWalk1? Road Slope (%) 0.1 N/A Clear Space? N/A N/A Road X Slope (%) 2.3 Clear Space to XWalk (in) N/A N/A N/A N/A Any Obstructions? Storm Grate/Utility Hazard? N/A **Obstruction Type** Storm Grate/Utility Type N/A N/A Yes Surface Condition? (G/P) Good