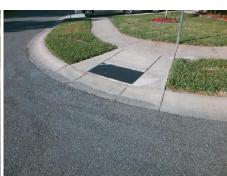

## Field Measurements/Component Compliance

Street 1 Name LARKMEAD FOREST DR
Stop Condition-Street 2 StopSign
Street 2 Name CLYMER CT
Stop Condition-Street 1 None

Possible Solutions:

Remove & Replace Curb Ramp With Two New Directional Ramps or Equivalent.

Surveyor Notes:

N/A

PROW/ADA:

Not Found, R304.5.1

Total Cost: \$ 3200.00

Compliance Description Data Compliance Description Data Yes N/A Ramp Length (in) 71.5 Ramp Slope (%) 6.1 Yes Ramp XSlope (%) No Ramp Width (in) 44.0 0.4 N/A N/A Flare Type LT N/A Flare Type RT N/A N/A N/A N/A Flare Slope RT (%) N/A Flare Slope LT (%) N/A Flare Traversable LT? N/A N/A Flare Traversable RT? N/A N/A N/A N/A **DWS Provided?** N/A Landing Length (in) N/A Landing Width (in) N/A N/A **DWS Contrast?** N/A N/A N/A N/A Landing Slope (%) DWS Length (in) N/A N/A Landing X Slope (%) N/A N/A DWS Full Width? N/A N/A Landing Curb? (Y/N) N/A N/A DWS Offset (in) N/A N/A N/A Shared Landing? N/A **Gutter Ponding?** N/A N/A Gutter Slope (%) N/A N/A Gutter Lip Ht (in) N/A N/A Gutter X Slope (%) N/A N/A Painted X Walk1? No N/A Painted X Walk2? No X Walk 1 Direction To E X Walk 2 Direction To N N/A N/A X Walk 2 Width (in) X Walk 1 Width (in) N/A X Walk 1 Slope (%) 0.9 X Walk 2 Slope (%) 4.8 X Walk 2 X Slope (%) X Walk 1 X Slope (%) 2.7 0.5 N/A N/A N/A Ramp inside XWalk2? N/A Ramp inside XWalk1? Road Slope (%) 0.1 N/A Clear Space? N/A N/A Road X Slope (%) 2.3 Clear Space to XWalk (in) N/A N/A N/A N/A Any Obstructions? Storm Grate/Utility Hazard? N/A **Obstruction Type** Storm Grate/Utility Type N/A N/A Yes Surface Condition? (G/P) Good