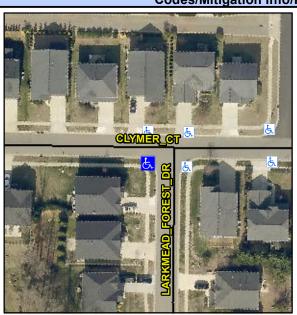

## Access Compliance Report Public Rights-of-Way (Curb Ramps)

Intersection ID: 48001 Main Street: LARKMEAD\_FOREST\_DR Cross Street: CLYMER\_CT Location: SW

ADA ID: 81E3AFAE2C77 Ramp Type: PerpDiag Initial Pass/Fail: Fail Overall Compliance: No Severity Score: 8.75