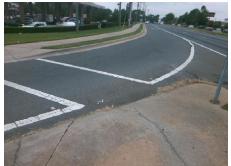

## Field Measurements/Component Compliance

Street 1 Name
Street 2 Stop Condition-Street 2
Street 2 Name
N/A
Stop Condition-Street 1
N/A

Possible Solutions:

Remove & Replace Entire Ramp.

N/

N/

N/

Surveyor Notes:

N/A

N/

N/

PROW/ADA:

Not Found, R304.2.2

N/

N/

Total Cost: \$ 3400.00

| Field Measurements/Component Compilance |                       |      |                        |                             |      |
|-----------------------------------------|-----------------------|------|------------------------|-----------------------------|------|
| Compliance Description                  |                       | Data | Compliance Description |                             | Data |
| N/A                                     | Ramp Length (in)      | 59.0 | No                     | Ramp Slope (%)              | 10.1 |
| Yes                                     | Ramp Width (in)       | 55.0 | Yes                    | Ramp XSlope (%)             | 1.8  |
| N/A                                     | Flare Type LT         | N/A  | N/A                    | Flare Type RT               | N/A  |
| N/A                                     | Flare Slope LT (%)    | N/A  | N/A                    | Flare Slope RT (%)          | N/A  |
| N/A                                     | Flare Traversable LT? | N/A  | N/A                    | Flare Traversable RT?       | N/A  |
| N/A                                     | Landing Length (in)   | N/A  | N/A                    | DWS Provided?               | N/A  |
| N/A                                     | Landing Width (in)    | N/A  | N/A                    | DWS Contrast?               | N/A  |
| N/A                                     | Landing Slope (%)     | N/A  | N/A                    | DWS Length (in)             | N/A  |
| N/A                                     | Landing X Slope (%)   | N/A  | N/A                    | DWS Full Width?             | N/A  |
| N/A                                     | Landing Curb? (Y/N)   | N/A  | N/A                    | DWS Offset (in)             | N/A  |
| N/A                                     | Shared Landing?       | N/A  |                        |                             |      |
| N/A                                     | Gutter Ponding?       | N/A  | N/A                    | Gutter Slope (%)            | N/A  |
| N/A                                     | Gutter Lip Ht (in)    | N/A  | N/A                    | Gutter X Slope (%)          | N/A  |
| N/A                                     | Painted X Walk1?      | Yes  | N/A                    | Painted X Walk2?            | N/A  |
|                                         | X Walk 1 Direction    | To N |                        | X Walk 2 Direction          | N/A  |
| N/A                                     | X Walk 1 Width (in)   | 82.0 | N/A                    | X Walk 2 Width (in)         | N/A  |
|                                         | X Walk 1 Slope (%)    | 3.8  |                        | X Walk 2 Slope (%)          | N/A  |
|                                         | X Walk 1 X Slope (%)  | 0.6  |                        | X Walk 2 X Slope (%)        | N/A  |
| N/A                                     | Ramp inside XWalk1?   | Yes  | N/A                    | Ramp inside XWalk2?         | N/A  |
|                                         | Road Slope (%)        | N/A  | N/A                    | Clear Space?                | N/A  |
|                                         | Road X Slope (%)      | N/A  | N/A                    | Clear Space to XWalk (in)   | N/A  |
| N/A                                     | Any Obstructions?     | N/A  | N/A                    | Storm Grate/Utility Hazard? | N/A  |
|                                         | Obstruction Type      |      |                        | Storm Grate/Utility Type    |      |
|                                         |                       | N/A  |                        |                             | N/A  |
|                                         |                       |      | Yes                    | Surface Condition? (G/P)    | Good |
|                                         |                       |      |                        |                             |      |