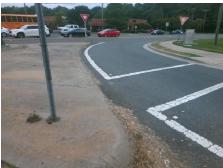

## Field Measurements/Component Compliance

Street 1 Name
Street 2 Stop Condition-Street 2
Street 2 Name
N/A
Stop Condition-Street 1
N/A

Possible Solutions:

Remove & Replace Entire Ramp.

N/

N/

N/

Surveyor Notes:

N/A

N/

N/

PROW/ADA:

Not Found, R304.2.2

N/

N/

Total Cost: \$ 3400.00

| Field Measurements/Component Compilance |                       |      |                        |                             |      |
|-----------------------------------------|-----------------------|------|------------------------|-----------------------------|------|
| Compliance Description                  |                       | Data | Compliance Description |                             | Data |
| N/A                                     | Ramp Length (in)      | 59.0 | No                     | Ramp Slope (%)              | 10.1 |
| Yes                                     | Ramp Width (in)       | 55.0 | Yes                    | Ramp XSlope (%)             | 1.8  |
| N/A                                     | Flare Type LT         | N/A  | N/A                    | Flare Type RT               | N/A  |
| N/A                                     | Flare Slope LT (%)    | N/A  | N/A                    | Flare Slope RT (%)          | N/A  |
| N/A                                     | Flare Traversable LT? | N/A  | N/A                    | Flare Traversable RT?       | N/A  |
| N/A                                     | Landing Length (in)   | N/A  | N/A                    | DWS Provided?               | N/A  |
| N/A                                     | Landing Width (in)    | N/A  | N/A                    | DWS Contrast?               | N/A  |
| N/A                                     | Landing Slope (%)     | N/A  | N/A                    | DWS Length (in)             | N/A  |
| N/A                                     | Landing X Slope (%)   | N/A  | N/A                    | DWS Full Width?             | N/A  |
| N/A                                     | Landing Curb? (Y/N)   | N/A  | N/A                    | DWS Offset (in)             | N/A  |
| N/A                                     | Shared Landing?       | N/A  |                        |                             |      |
| N/A                                     | Gutter Ponding?       | N/A  | N/A                    | Gutter Slope (%)            | N/A  |
| N/A                                     | Gutter Lip Ht (in)    | N/A  | N/A                    | Gutter X Slope (%)          | N/A  |
| N/A                                     | Painted X Walk1?      | Yes  | N/A                    | Painted X Walk2?            | N/A  |
|                                         | X Walk 1 Direction    | To N |                        | X Walk 2 Direction          | N/A  |
| N/A                                     | X Walk 1 Width (in)   | 82.0 | N/A                    | X Walk 2 Width (in)         | N/A  |
|                                         | X Walk 1 Slope (%)    | 3.8  |                        | X Walk 2 Slope (%)          | N/A  |
|                                         | X Walk 1 X Slope (%)  | 0.6  |                        | X Walk 2 X Slope (%)        | N/A  |
| N/A                                     | Ramp inside XWalk1?   | Yes  | N/A                    | Ramp inside XWalk2?         | N/A  |
|                                         | Road Slope (%)        | N/A  | N/A                    | Clear Space?                | N/A  |
|                                         | Road X Slope (%)      | N/A  | N/A                    | Clear Space to XWalk (in)   | N/A  |
| N/A                                     | Any Obstructions?     | N/A  | N/A                    | Storm Grate/Utility Hazard? | N/A  |
|                                         | Obstruction Type      |      |                        | Storm Grate/Utility Type    |      |
|                                         |                       | N/A  |                        |                             | N/A  |
|                                         |                       |      | Yes                    | Surface Condition? (G/P)    | Good |
|                                         |                       |      |                        |                             |      |