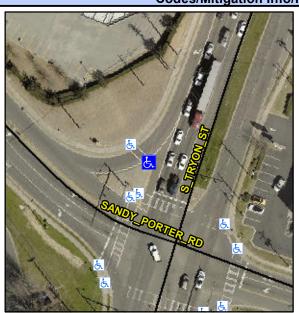

## Access Compliance Report Public Rights-of-Way (Curb Ramps)

Intersection ID: 21549Main Street: S\_TRYON\_STCross Street: SANDY\_PORTER\_RDLocation:NWADA ID: 81E835473AE4Ramp Type: IslandPerpInitial Pass/Fail: FailOverall Compliance: NoSeverity Score:12.5