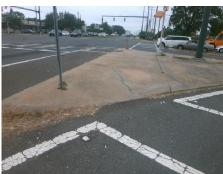

## Field Measurements/Component Compliance

Street 1 Name
Street 2 Stop Condition-Street 2
Street 2 Name
N/A
Stop Condition-Street 1
N/A

Possible Solutions:

Remove & Replace Entire Ramp.

N/

N/

N/

Surveyor Notes:

N/A

N/

N/

PROW/ADA:

Not Found, R304.2.2

N/

N/

Total Cost: \$ 3400.00

| Field Measurements/Component Compilance |                       |      |                        |                             |      |
|-----------------------------------------|-----------------------|------|------------------------|-----------------------------|------|
| Compliance Description                  |                       | Data | Compliance Description |                             | Data |
| N/A                                     | Ramp Length (in)      | 59.0 | No                     | Ramp Slope (%)              | 10.1 |
| Yes                                     | Ramp Width (in)       | 55.0 | Yes                    | Ramp XSlope (%)             | 1.8  |
| N/A                                     | Flare Type LT         | N/A  | N/A                    | Flare Type RT               | N/A  |
| N/A                                     | Flare Slope LT (%)    | N/A  | N/A                    | Flare Slope RT (%)          | N/A  |
| N/A                                     | Flare Traversable LT? | N/A  | N/A                    | Flare Traversable RT?       | N/A  |
| N/A                                     | Landing Length (in)   | N/A  | N/A                    | DWS Provided?               | N/A  |
| N/A                                     | Landing Width (in)    | N/A  | N/A                    | DWS Contrast?               | N/A  |
| N/A                                     | Landing Slope (%)     | N/A  | N/A                    | DWS Length (in)             | N/A  |
| N/A                                     | Landing X Slope (%)   | N/A  | N/A                    | DWS Full Width?             | N/A  |
| N/A                                     | Landing Curb? (Y/N)   | N/A  | N/A                    | DWS Offset (in)             | N/A  |
| N/A                                     | Shared Landing?       | N/A  |                        |                             |      |
| N/A                                     | Gutter Ponding?       | N/A  | N/A                    | Gutter Slope (%)            | N/A  |
| N/A                                     | Gutter Lip Ht (in)    | N/A  | N/A                    | Gutter X Slope (%)          | N/A  |
| N/A                                     | Painted X Walk1?      | Yes  | N/A                    | Painted X Walk2?            | N/A  |
|                                         | X Walk 1 Direction    | To N |                        | X Walk 2 Direction          | N/A  |
| N/A                                     | X Walk 1 Width (in)   | 82.0 | N/A                    | X Walk 2 Width (in)         | N/A  |
|                                         | X Walk 1 Slope (%)    | 3.8  |                        | X Walk 2 Slope (%)          | N/A  |
|                                         | X Walk 1 X Slope (%)  | 0.6  |                        | X Walk 2 X Slope (%)        | N/A  |
| N/A                                     | Ramp inside XWalk1?   | Yes  | N/A                    | Ramp inside XWalk2?         | N/A  |
|                                         | Road Slope (%)        | N/A  | N/A                    | Clear Space?                | N/A  |
|                                         | Road X Slope (%)      | N/A  | N/A                    | Clear Space to XWalk (in)   | N/A  |
| N/A                                     | Any Obstructions?     | N/A  | N/A                    | Storm Grate/Utility Hazard? | N/A  |
|                                         | Obstruction Type      |      |                        | Storm Grate/Utility Type    |      |
|                                         |                       | N/A  |                        |                             | N/A  |
|                                         |                       |      | Yes                    | Surface Condition? (G/P)    | Good |
|                                         |                       |      |                        |                             |      |