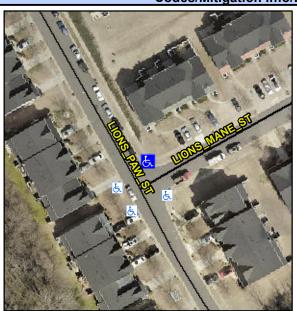

## Access Compliance Report Public Rights-of-Way (Curb Ramps)

Intersection ID: 43475Main Street: LIONS\_MANE\_STCross Street: LIONS\_PAW\_STLocation:NEADA ID: 81F049F819A9Ramp Type: PerpDiagInitial Pass/Fail: Fail Overall Compliance: NoSeverity Score: 30

## Field Measurements/Component Compliance

Street 1 Name
Stop Condition-Street 2
Street 2 Name
Stop Condition-Street 1

LIONS PAW ST None LIONS MANE ST StopSign Possible Solutions:

Remove & Replace Curb Ramp With Two New Directional Ramps or Equivalent.