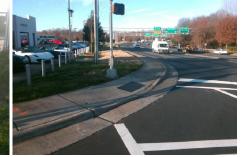

## Access Compliance Report Public Rights-of-Way (Curb Ramps)

| Intersection ID: 18920                  | Main Str    | eet: TYVOLA_RD               | Cross Street: WESTPARK_DR |                                               |       |     | Location:                   | SW    |
|-----------------------------------------|-------------|------------------------------|---------------------------|-----------------------------------------------|-------|-----|-----------------------------|-------|
| ADA ID: 81F40570C37E                    | Ramp Ty     | Ramp Type: PerpDiag          |                           | nitial Pass/Fail: Fail Overall Compliance: No |       |     | o Severity Score:           | 25    |
| Codes/Mitigation Info/Possible Solution |             |                              |                           | Field Measurements/Component Compliance       |       |     |                             |       |
|                                         |             | Possible Solutions:          | Com                       |                                               |       |     | liance Description          | Data  |
| E CALLER                                |             | Remove & Replace Curb Ramp W |                           | Ramp Length (in)                              | 58.0  | No  | Ramp Slope (%)              | 13.2  |
|                                         |             | Two New Directional Ramps or | Yes                       | Ramp Width (in)                               | 51.0  |     | Ramp XSlope (%)             | 1.2   |
|                                         |             | Equivalent.                  | N/A                       | Flare Type LT                                 | N/A   | N/A | Flare Type RT               | N/A   |
|                                         |             |                              | N/A                       | Flare Slope LT (%)                            | N/A   | N/A | Flare Slope RT (%)          | N/A   |
| Trive                                   |             |                              | N/A                       | Flare Traversable LT?                         | N/A   | N/A | Flare Traversable RT?       | N/A   |
| all.                                    |             |                              | N/A                       | Landing Length (in)                           | N/A   | N/A | DWS Provided?               | N/A   |
|                                         |             | Surveyor Notes:              | N/A                       | Landing Width (in)                            | N/A   | N/A | DWS Contrast?               | N/A   |
| E.P.                                    |             | N/A                          | N/A                       | Landing Slope (%)                             | N/A   | N/A | DWS Length (in)             | N/A   |
|                                         |             |                              | N/A                       | Landing X Slope (%)                           | N/A   | N/A | DWS Full Width?             | N/A   |
|                                         |             |                              | N/A                       | Landing Curb? (Y/N)                           | N/A   | N/A | DWS Offset (in)             | N/A   |
|                                         |             |                              | N/A                       | Shared Landing?                               | N/A   |     |                             |       |
|                                         |             | PROW/ADA:                    | N/A                       | Gutter Ponding?                               | N/A   | N/A | Gutter Slope (%)            | N/A   |
|                                         | A A A A     | Not Found, R304.2.2          | N/A                       | Gutter Lip Ht (in)                            | N/A   | N/A | Gutter X Slope (%)          | N/A   |
|                                         | 1 19 1 42   |                              | N/A                       | Painted X Walk1?                              | Yes   | N/A | Painted X Walk2?            | Yes   |
| E B B B B B B B B B B B B B B B B B B B |             |                              |                           | X Walk 1 Direction                            | To NE |     | X Walk 2 Direction          | To N  |
|                                         |             |                              | N/A                       | X Walk 1 Width (in)                           | 121.0 | N/A | X Walk 2 Width (in)         | 112.0 |
| Street 1 Name                           | WESTPARK DR |                              |                           | X Walk 1 Slope (%)                            | 2.0   |     | X Walk 2 Slope (%)          | 2.6   |
| Stop Condition-Street 2                 | Signal      |                              |                           | X Walk 1 X Slope (%)                          | 3.5   |     | X Walk 2 X Slope (%)        | 0.2   |
| Street 2 Name                           | TYVOLA RD   |                              | N/A                       | Ramp inside XWalk1?                           | Yes   | N/A | Ramp inside XWalk2?         | Yes   |
| Stop Condition-Street 1                 | Signal      |                              |                           | Road Slope (%)                                | 2.1   | N/A | Clear Space?                | N/A   |
|                                         | Ū           |                              |                           | Road X Slope (%)                              | 0.9   | N/A | Clear Space to XWalk (in)   | N/A   |
|                                         |             |                              | N/A                       | Any Obstructions?                             | N/A   |     | Storm Grate/Utility Hazard? | N/A   |
|                                         |             | Total Cost: \$ 32            | 00.00                     | Obstruction Type                              |       |     | Storm Grate/Utility Type    |       |
|                                         |             |                              |                           |                                               | N/A   |     |                             | N/A   |
|                                         |             |                              |                           |                                               |       | Yes | Surface Condition? (G/P)    | Good  |
|                                         |             |                              |                           |                                               |       | -   |                             |       |