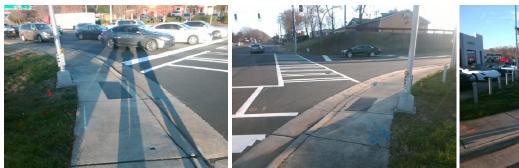

## Access Compliance Report Public Rights-of-Way (Curb Ramps)

| Intersection ID: 18920                  | Main Str    | eet: TYVOLA_RD               | Cross Street: WESTPARK_DR |                                               |       |     | Location:                   | SW    |
|-----------------------------------------|-------------|------------------------------|---------------------------|-----------------------------------------------|-------|-----|-----------------------------|-------|
| ADA ID: 81F40570C37E                    | Ramp Ty     | Ramp Type: PerpDiag          |                           | nitial Pass/Fail: Fail Overall Compliance: No |       |     | o Severity Score:           | 25    |
| Codes/Mitigation Info/Possible Solution |             |                              |                           | Field Measurements/Component Compliance       |       |     |                             |       |
|                                         |             | Possible Solutions:          | Com                       |                                               |       |     | liance Description          | Data  |
| E CALLER                                |             | Remove & Replace Curb Ramp W |                           | Ramp Length (in)                              | 58.0  | No  | Ramp Slope (%)              | 13.2  |
|                                         |             | Two New Directional Ramps or | Yes                       | Ramp Width (in)                               | 51.0  |     | Ramp XSlope (%)             | 1.2   |
|                                         |             | Equivalent.                  | N/A                       | Flare Type LT                                 | N/A   | N/A | Flare Type RT               | N/A   |
|                                         |             |                              | N/A                       | Flare Slope LT (%)                            | N/A   | N/A | Flare Slope RT (%)          | N/A   |
| Trive                                   |             |                              | N/A                       | Flare Traversable LT?                         | N/A   | N/A | Flare Traversable RT?       | N/A   |
| all.                                    |             |                              | N/A                       | Landing Length (in)                           | N/A   | N/A | DWS Provided?               | N/A   |
|                                         |             | Surveyor Notes:              | N/A                       | Landing Width (in)                            | N/A   | N/A | DWS Contrast?               | N/A   |
| E.P.                                    |             | N/A                          | N/A                       | Landing Slope (%)                             | N/A   | N/A | DWS Length (in)             | N/A   |
|                                         |             |                              | N/A                       | Landing X Slope (%)                           | N/A   | N/A | DWS Full Width?             | N/A   |
|                                         |             |                              | N/A                       | Landing Curb? (Y/N)                           | N/A   | N/A | DWS Offset (in)             | N/A   |
|                                         |             |                              | N/A                       | Shared Landing?                               | N/A   |     |                             |       |
|                                         |             | PROW/ADA:                    | N/A                       | Gutter Ponding?                               | N/A   | N/A | Gutter Slope (%)            | N/A   |
|                                         | A A A A     | Not Found, R304.2.2          | N/A                       | Gutter Lip Ht (in)                            | N/A   | N/A | Gutter X Slope (%)          | N/A   |
|                                         | 1 19 1 42   |                              | N/A                       | Painted X Walk1?                              | Yes   | N/A | Painted X Walk2?            | Yes   |
| E B B B B B B B B B B B B B B B B B B B |             |                              |                           | X Walk 1 Direction                            | To NE |     | X Walk 2 Direction          | To N  |
|                                         |             |                              | N/A                       | X Walk 1 Width (in)                           | 121.0 | N/A | X Walk 2 Width (in)         | 112.0 |
| Street 1 Name                           | WESTPARK DR |                              |                           | X Walk 1 Slope (%)                            | 2.0   |     | X Walk 2 Slope (%)          | 2.6   |
| Stop Condition-Street 2                 | Signal      |                              |                           | X Walk 1 X Slope (%)                          | 3.5   |     | X Walk 2 X Slope (%)        | 0.2   |
| Street 2 Name                           | TYVOLA RD   |                              | N/A                       | Ramp inside XWalk1?                           | Yes   | N/A | Ramp inside XWalk2?         | Yes   |
| Stop Condition-Street 1                 | Signal      |                              |                           | Road Slope (%)                                | 2.1   | N/A | Clear Space?                | N/A   |
|                                         | Ū           |                              |                           | Road X Slope (%)                              | 0.9   | N/A | Clear Space to XWalk (in)   | N/A   |
|                                         |             |                              | N/A                       | Any Obstructions?                             | N/A   |     | Storm Grate/Utility Hazard? | N/A   |
|                                         |             | Total Cost: \$ 32            | 00.00                     | Obstruction Type                              |       |     | Storm Grate/Utility Type    |       |
|                                         |             |                              |                           |                                               | N/A   |     |                             | N/A   |
|                                         |             |                              |                           |                                               |       | Yes | Surface Condition? (G/P)    | Good  |
|                                         |             |                              |                           |                                               |       | -   |                             |       |