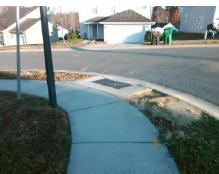

## Field Measurements/Component Compliance

Street 1 Name
Stop Condition-Street 2
Street 2 Name
Stop Condition-Street 1

BULLOCK DR StopSign SENEY DR None Possible Solutions:

Remove & Replace Curb Ramp With
Two New Directional Ramps or
Equivalent.

Surveyor Notes:

N/A

PROW/ADA:

R304.5.1, R304.5.3

Total Cost: \$ 3200.00

| Fleid Measurements/Component Compilance |                        |                       |      |                        |                             |      |
|-----------------------------------------|------------------------|-----------------------|------|------------------------|-----------------------------|------|
|                                         | Compliance Description |                       | Data | Compliance Description |                             | Data |
|                                         | N/A                    | Ramp Length (in)      | 47.5 | Yes                    | Ramp Slope (%)              | 7.0  |
|                                         | No                     | Ramp Width (in)       | 42.0 | No                     | Ramp XSlope (%)             | 6.0  |
|                                         | N/A                    | Flare Type LT         | N/A  | N/A                    | Flare Type RT               | N/A  |
|                                         | N/A                    | Flare Slope LT (%)    | N/A  | N/A                    | Flare Slope RT (%)          | N/A  |
|                                         | N/A                    | Flare Traversable LT? | N/A  | N/A                    | Flare Traversable RT?       | N/A  |
|                                         | N/A                    | Landing Length (in)   | N/A  | N/A                    | DWS Provided?               | N/A  |
|                                         | N/A                    | Landing Width (in)    | N/A  | N/A                    | DWS Contrast?               | N/A  |
|                                         | N/A                    | Landing Slope (%)     | N/A  | N/A                    | DWS Length (in)             | N/A  |
|                                         | N/A                    | Landing X Slope (%)   | N/A  | N/A                    | DWS Full Width?             | N/A  |
|                                         | N/A                    | Landing Curb? (Y/N)   | N/A  | N/A                    | DWS Offset (in)             | N/A  |
|                                         | N/A                    | Shared Landing?       | N/A  |                        |                             |      |
|                                         | N/A                    | Gutter Ponding?       | N/A  | N/A                    | Gutter Slope (%)            | N/A  |
|                                         | N/A                    | Gutter Lip Ht (in)    | N/A  | N/A                    | Gutter X Slope (%)          | N/A  |
|                                         | N/A                    | Painted X Walk1?      | No   | N/A                    | Painted X Walk2?            | No   |
|                                         |                        | X Walk 1 Direction    | То Е |                        | X Walk 2 Direction          | To N |
|                                         | N/A                    | X Walk 1 Width (in)   | N/A  | N/A                    | X Walk 2 Width (in)         | N/A  |
|                                         |                        | X Walk 1 Slope (%)    | 5.5  |                        | X Walk 2 Slope (%)          | 1.3  |
|                                         |                        | X Walk 1 X Slope (%)  | 2.2  |                        | X Walk 2 X Slope (%)        | 5.5  |
|                                         | N/A                    | Ramp inside XWalk1?   | N/A  | N/A                    | Ramp inside XWalk2?         | N/A  |
|                                         |                        | Road Slope (%)        | 4.4  | N/A                    | Clear Space?                | N/A  |
|                                         |                        | Road X Slope (%)      | 3.5  | N/A                    | Clear Space to XWalk (in)   | N/A  |
|                                         | N/A                    | Any Obstructions?     | N/A  | N/A                    | Storm Grate/Utility Hazard? | N/A  |
|                                         |                        | Obstruction Type      |      | Į.                     | Storm Grate/Utility Type    |      |
|                                         |                        |                       | N/A  |                        |                             | N/A  |
|                                         |                        |                       |      | Yes                    | Surface Condition? (G/P)    | Good |
|                                         |                        |                       |      |                        |                             |      |