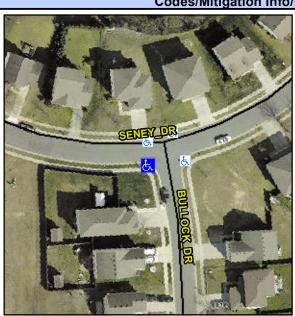

## Access Compliance Report Public Rights-of-Way (Curb Ramps)

Intersection ID: 31467Main Street:BULLOCK\_DRCross Street:SENEY\_DRLocation:SWADA ID: 81F781CBB09BRamp Type:PerpDiagInitial Pass/Fail:FailOverall Compliance:NoSeverity Score:21.25