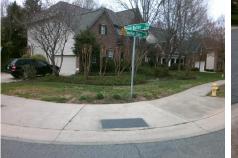

## Access Compliance Report Public Rights-of-Way (Curb Ramps)

| Intersection ID: 26389 Main Str         | 6389 Main Street: BONNIE_BUTLER_WY       |         | Cross Street: TWELVE_OAKS_PL                  |                       |                             |                   | Location:                   | NW   |
|-----------------------------------------|------------------------------------------|---------|-----------------------------------------------|-----------------------|-----------------------------|-------------------|-----------------------------|------|
| ADA ID: 81FEAC7C734D Ramp Ty            | 34D Ramp Type: BlendTrans1               |         | nitial Pass/Fail: Fail Overall Compliance: No |                       |                             | o Severity Score: | 1.25                        |      |
| Codes/Mitigation Info/Possible Solution |                                          |         | Field Measurements/Component Compliance       |                       |                             |                   |                             |      |
|                                         | Possible Solutions:                      |         | Compliance Description                        |                       | Data Compliance Description |                   | Data                        |      |
|                                         | Remove & Replace Curb Ram                | p With  | N/A                                           | Ramp Length (in)      | 96.0                        | Yes               | BlendTrans Slope (%)        | 3.7  |
|                                         | Two New Directional Ramps or Equivalent. |         | Yes                                           | Ramp Width (in)       | 48.0                        | No                | BlendTrans XSlope (%)       | 3.6  |
|                                         |                                          |         | N/A                                           | Flare Type LT         | N/A                         | N/A               | Flare Type RT               | N/A  |
|                                         |                                          |         | N/A                                           | Flare Slope LT (%)    | N/A                         | N/A               | Flare Slope RT (%)          | N/A  |
|                                         |                                          |         | N/A                                           | Flare Traversable LT? | N/A                         | N/A               | Flare Traversable RT?       | N/A  |
|                                         |                                          |         | N/A                                           | Landing Length (in)   | N/A                         | N/A               | DWS Provided?               | N/A  |
|                                         | Surveyor Notes:                          |         | N/A                                           | Landing Width (in)    | N/A                         | N/A               | DWS Contrast?               | N/A  |
|                                         | N/A                                      |         | N/A                                           | Landing Slope (%)     | N/A                         | N/A               | DWS Length (in)             | N/A  |
|                                         |                                          |         | N/A                                           | Landing X Slope (%)   | N/A                         | N/A               | DWS Full Width?             | N/A  |
|                                         |                                          |         | N/A                                           | Landing Curb? (Y/N)   | N/A                         | N/A               | DWS Offset (in)             | N/A  |
|                                         |                                          |         | N/A                                           | Shared Landing?       | N/A                         |                   |                             |      |
|                                         | PROW/ADA:                                |         | N/A                                           | Gutter Ponding?       | N/A                         | N/A               | Gutter Slope (%)            | N/A  |
|                                         | Not Found, R304.5.3                      |         | N/A                                           | Gutter Lip Ht (in)    | N/A                         | N/A               | Gutter X Slope (%)          | N/A  |
|                                         |                                          |         | N/A                                           | Painted X Walk1?      | No                          | N/A               | Painted X Walk2?            | No   |
|                                         |                                          |         |                                               | X Walk 1 Direction    | To S                        |                   | X Walk 2 Direction          | To E |
|                                         |                                          |         |                                               | X Walk 1 Width (in)   | N/A                         |                   | X Walk 2 Width (in)         | N/A  |
| Street 1 Name BONNIE BUTLER WY          | -                                        |         |                                               | X Walk 1 Slope (%)    | N/A                         |                   | X Walk 2 Slope (%)          | N/A  |
| Stop Condition-Street 1 StopSign        |                                          |         |                                               | X Walk 1 X Slope (%)  | N/A                         |                   | X Walk 2 X Slope (%)        | N/A  |
| Street 2 Name TWELVE OAKS PL            |                                          |         | N/A                                           | Ramp inside XWalk1?   | N/A                         | N/A               | Ramp inside XWalk2?         | N/A  |
| Stop Condition-Street 2 None            |                                          |         |                                               | Road Slope (%)        | 5.6                         |                   | Clear Space?                | N/A  |
|                                         |                                          |         |                                               | Road X Slope (%)      | 2.6                         | N/A               | Clear Space to XWalk (in)   | N/A  |
|                                         |                                          |         | N/A                                           | Any Obstructions?     | N/A                         | N/A               | Storm Grate/Utility Hazard? | N/A  |
|                                         | Total Cost: \$                           | 3200.00 |                                               | Obstruction Type      |                             |                   | Storm Grate/Utility Type    |      |
|                                         |                                          |         |                                               |                       | N/A                         |                   |                             | N/A  |