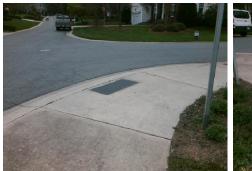

## Access Compliance Report Public Rights-of-Way (Curb Ramps)

| Intersection ID: 26389 Main Str         | 6389 Main Street: BONNIE_BUTLER_WY       |         | Cross Street: TWELVE_OAKS_PL                  |                       |                             |                   | Location:                   | NW   |
|-----------------------------------------|------------------------------------------|---------|-----------------------------------------------|-----------------------|-----------------------------|-------------------|-----------------------------|------|
| ADA ID: 81FEAC7C734D Ramp Ty            | 34D Ramp Type: BlendTrans1               |         | nitial Pass/Fail: Fail Overall Compliance: No |                       |                             | o Severity Score: | 1.25                        |      |
| Codes/Mitigation Info/Possible Solution |                                          |         | Field Measurements/Component Compliance       |                       |                             |                   |                             |      |
|                                         | Possible Solutions:                      |         | Compliance Description                        |                       | Data Compliance Description |                   | Data                        |      |
|                                         | Remove & Replace Curb Ram                | p With  | N/A                                           | Ramp Length (in)      | 96.0                        | Yes               | BlendTrans Slope (%)        | 3.7  |
|                                         | Two New Directional Ramps or Equivalent. |         | Yes                                           | Ramp Width (in)       | 48.0                        | No                | BlendTrans XSlope (%)       | 3.6  |
|                                         |                                          |         | N/A                                           | Flare Type LT         | N/A                         | N/A               | Flare Type RT               | N/A  |
|                                         |                                          |         | N/A                                           | Flare Slope LT (%)    | N/A                         | N/A               | Flare Slope RT (%)          | N/A  |
|                                         |                                          |         | N/A                                           | Flare Traversable LT? | N/A                         | N/A               | Flare Traversable RT?       | N/A  |
|                                         |                                          |         | N/A                                           | Landing Length (in)   | N/A                         | N/A               | DWS Provided?               | N/A  |
|                                         | Surveyor Notes:                          |         | N/A                                           | Landing Width (in)    | N/A                         | N/A               | DWS Contrast?               | N/A  |
|                                         | N/A                                      |         | N/A                                           | Landing Slope (%)     | N/A                         | N/A               | DWS Length (in)             | N/A  |
|                                         |                                          |         | N/A                                           | Landing X Slope (%)   | N/A                         | N/A               | DWS Full Width?             | N/A  |
|                                         |                                          |         | N/A                                           | Landing Curb? (Y/N)   | N/A                         | N/A               | DWS Offset (in)             | N/A  |
|                                         |                                          |         | N/A                                           | Shared Landing?       | N/A                         |                   |                             |      |
|                                         | PROW/ADA:                                |         | N/A                                           | Gutter Ponding?       | N/A                         | N/A               | Gutter Slope (%)            | N/A  |
|                                         | Not Found, R304.5.3                      |         | N/A                                           | Gutter Lip Ht (in)    | N/A                         | N/A               | Gutter X Slope (%)          | N/A  |
|                                         |                                          |         | N/A                                           | Painted X Walk1?      | No                          | N/A               | Painted X Walk2?            | No   |
|                                         |                                          |         |                                               | X Walk 1 Direction    | To S                        |                   | X Walk 2 Direction          | To E |
|                                         |                                          |         |                                               | X Walk 1 Width (in)   | N/A                         |                   | X Walk 2 Width (in)         | N/A  |
| Street 1 Name BONNIE BUTLER WY          | -                                        |         |                                               | X Walk 1 Slope (%)    | N/A                         |                   | X Walk 2 Slope (%)          | N/A  |
| Stop Condition-Street 1 StopSign        |                                          |         |                                               | X Walk 1 X Slope (%)  | N/A                         |                   | X Walk 2 X Slope (%)        | N/A  |
| Street 2 Name TWELVE OAKS PL            |                                          |         | N/A                                           | Ramp inside XWalk1?   | N/A                         | N/A               | Ramp inside XWalk2?         | N/A  |
| Stop Condition-Street 2 None            |                                          |         |                                               | Road Slope (%)        | 5.6                         |                   | Clear Space?                | N/A  |
|                                         |                                          |         |                                               | Road X Slope (%)      | 2.6                         | N/A               | Clear Space to XWalk (in)   | N/A  |
|                                         |                                          |         | N/A                                           | Any Obstructions?     | N/A                         | N/A               | Storm Grate/Utility Hazard? | N/A  |
|                                         | Total Cost: \$                           | 3200.00 |                                               | Obstruction Type      |                             |                   | Storm Grate/Utility Type    |      |
|                                         |                                          |         |                                               |                       | N/A                         |                   |                             | N/A  |