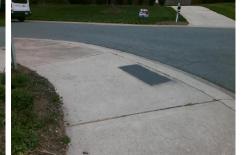

## Access Compliance Report Public Rights-of-Way (Curb Ramps)

| Intersection ID: 26389 Main Str         | 6389 Main Street: BONNIE_BUTLER_WY       |         | Cross Street: TWELVE_OAKS_PL                  |                       |                             |                   | Location:                   | NW   |
|-----------------------------------------|------------------------------------------|---------|-----------------------------------------------|-----------------------|-----------------------------|-------------------|-----------------------------|------|
| ADA ID: 81FEAC7C734D Ramp Ty            | 34D Ramp Type: BlendTrans1               |         | nitial Pass/Fail: Fail Overall Compliance: No |                       |                             | o Severity Score: | 1.25                        |      |
| Codes/Mitigation Info/Possible Solution |                                          |         | Field Measurements/Component Compliance       |                       |                             |                   |                             |      |
|                                         | Possible Solutions:                      |         | Compliance Description                        |                       | Data Compliance Description |                   | Data                        |      |
|                                         | Remove & Replace Curb Ram                | p With  | N/A                                           | Ramp Length (in)      | 96.0                        | Yes               | BlendTrans Slope (%)        | 3.7  |
|                                         | Two New Directional Ramps or Equivalent. |         | Yes                                           | Ramp Width (in)       | 48.0                        | No                | BlendTrans XSlope (%)       | 3.6  |
|                                         |                                          |         | N/A                                           | Flare Type LT         | N/A                         | N/A               | Flare Type RT               | N/A  |
|                                         |                                          |         | N/A                                           | Flare Slope LT (%)    | N/A                         | N/A               | Flare Slope RT (%)          | N/A  |
|                                         |                                          |         | N/A                                           | Flare Traversable LT? | N/A                         | N/A               | Flare Traversable RT?       | N/A  |
|                                         |                                          |         | N/A                                           | Landing Length (in)   | N/A                         | N/A               | DWS Provided?               | N/A  |
|                                         | Surveyor Notes:                          |         | N/A                                           | Landing Width (in)    | N/A                         | N/A               | DWS Contrast?               | N/A  |
|                                         | N/A                                      |         | N/A                                           | Landing Slope (%)     | N/A                         | N/A               | DWS Length (in)             | N/A  |
|                                         |                                          |         | N/A                                           | Landing X Slope (%)   | N/A                         | N/A               | DWS Full Width?             | N/A  |
|                                         |                                          |         | N/A                                           | Landing Curb? (Y/N)   | N/A                         | N/A               | DWS Offset (in)             | N/A  |
|                                         |                                          |         | N/A                                           | Shared Landing?       | N/A                         |                   |                             |      |
|                                         | PROW/ADA:                                |         | N/A                                           | Gutter Ponding?       | N/A                         | N/A               | Gutter Slope (%)            | N/A  |
|                                         | Not Found, R304.5.3                      |         | N/A                                           | Gutter Lip Ht (in)    | N/A                         | N/A               | Gutter X Slope (%)          | N/A  |
|                                         |                                          |         | N/A                                           | Painted X Walk1?      | No                          | N/A               | Painted X Walk2?            | No   |
|                                         |                                          |         |                                               | X Walk 1 Direction    | To S                        |                   | X Walk 2 Direction          | To E |
|                                         |                                          |         |                                               | X Walk 1 Width (in)   | N/A                         |                   | X Walk 2 Width (in)         | N/A  |
| Street 1 Name BONNIE BUTLER WY          | -                                        |         |                                               | X Walk 1 Slope (%)    | N/A                         |                   | X Walk 2 Slope (%)          | N/A  |
| Stop Condition-Street 1 StopSign        |                                          |         |                                               | X Walk 1 X Slope (%)  | N/A                         |                   | X Walk 2 X Slope (%)        | N/A  |
| Street 2 Name TWELVE OAKS PL            |                                          |         | N/A                                           | Ramp inside XWalk1?   | N/A                         | N/A               | Ramp inside XWalk2?         | N/A  |
| Stop Condition-Street 2 None            |                                          |         |                                               | Road Slope (%)        | 5.6                         |                   | Clear Space?                | N/A  |
|                                         |                                          |         |                                               | Road X Slope (%)      | 2.6                         | N/A               | Clear Space to XWalk (in)   | N/A  |
|                                         |                                          |         | N/A                                           | Any Obstructions?     | N/A                         | N/A               | Storm Grate/Utility Hazard? | N/A  |
|                                         | Total Cost: \$                           | 3200.00 |                                               | Obstruction Type      |                             |                   | Storm Grate/Utility Type    |      |
|                                         |                                          |         |                                               |                       | N/A                         |                   |                             | N/A  |