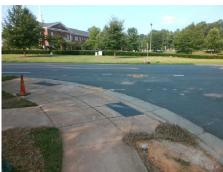

## Access Compliance Report Public Rights-of-Way (Curb Ramps)

 Intersection ID: 27941
 Main Street: JOHN\_K\_HALL\_WY
 Cross Street: LANCASTER\_HY
 Location:
 NE

 ADA ID: 81FF00CC98F5
 Ramp Type: Perp
 Initial Pass/Fail: Fail
 Overall Compliance: No
 Severity Score: 21.25

Possible Solutions:

Remove & Replace Entire Ramp.

Surveyor Notes:

N/A

PROW/ADA:

Not Found, R304.5.1, R304.5.3

Total Cost: \$ 1850.00

| Field Measurements/Component Compliance |                       |       |                        |                             |      |
|-----------------------------------------|-----------------------|-------|------------------------|-----------------------------|------|
| Compliance Description                  |                       | Data  | Compliance Description |                             | Data |
| N/A                                     | Ramp Length (in)      | 46.5  | Yes                    | Ramp Slope (%)              | 5.5  |
| No                                      | Ramp Width (in)       | 36.0  | No                     | Ramp XSlope (%)             | 6.1  |
| N/A                                     | Flare Type LT         | N/A   | N/A                    | Flare Type RT               | N/A  |
| N/A                                     | Flare Slope LT (%)    | N/A   | N/A                    | Flare Slope RT (%)          | N/A  |
| N/A                                     | Flare Traversable LT? | N/A   | N/A                    | Flare Traversable RT?       | N/A  |
| N/A                                     | Landing Length (in)   | N/A   | N/A                    | DWS Provided?               | N/A  |
| N/A                                     | Landing Width (in)    | N/A   | N/A                    | DWS Contrast?               | N/A  |
| N/A                                     | Landing Slope (%)     | N/A   | N/A                    | DWS Length (in)             | N/A  |
| N/A                                     | Landing X Slope (%)   | N/A   | N/A                    | DWS Full Width?             | N/A  |
| N/A                                     | Landing Curb? (Y/N)   | N/A   | N/A                    | DWS Offset (in)             | N/A  |
| N/A                                     | Shared Landing?       | N/A   |                        |                             |      |
| N/A                                     | Gutter Ponding?       | N/A   | N/A                    | Gutter Slope (%)            | N/A  |
| N/A                                     | Gutter Lip Ht (in)    | N/A   | N/A                    | Gutter X Slope (%)          | N/A  |
| N/A                                     | Painted X Walk1?      | No    | N/A                    | Painted X Walk2?            | N/A  |
|                                         | X Walk 1 Direction    | To NW |                        | X Walk 2 Direction          | N/A  |
| N/A                                     | X Walk 1 Width (in)   | N/A   | N/A                    | X Walk 2 Width (in)         | N/A  |
|                                         | X Walk 1 Slope (%)    | 2.1   |                        | X Walk 2 Slope (%)          | N/A  |
|                                         | X Walk 1 X Slope (%)  | 5.6   |                        | X Walk 2 X Slope (%)        | N/A  |
| N/A                                     | Ramp inside XWalk1?   | N/A   | N/A                    | Ramp inside XWalk2?         | N/A  |
|                                         | Road Slope (%)        | N/A   | N/A                    | Clear Space?                | N/A  |
|                                         | Road X Slope (%)      | N/A   | N/A                    | Clear Space to XWalk (in)   | N/A  |
| N/A                                     | Any Obstructions?     | N/A   | N/A                    | Storm Grate/Utility Hazard? | N/A  |
|                                         | Obstruction Type      |       |                        | Storm Grate/Utility Type    |      |
|                                         |                       | N/A   |                        |                             | N/A  |
|                                         |                       |       | Yes                    | Surface Condition? (G/P)    | Good |
|                                         |                       |       |                        |                             |      |