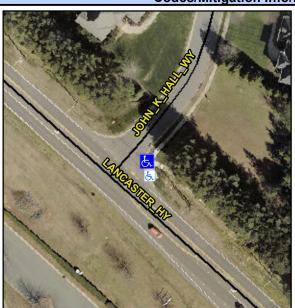

## Access Compliance Report Public Rights-of-Way (Curb Ramps)

 Intersection ID: 27941
 Main Street: JOHN\_K\_HALL\_WY
 Cross Street: LANCASTER\_HY
 Location:
 NE

 ADA ID: 81FF00CC98F5
 Ramp Type: Perp
 Initial Pass/Fail: Fail
 Overall Compliance: No
 Severity Score: 21.25