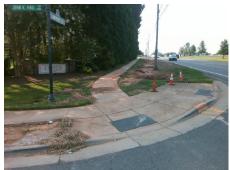

## Access Compliance Report Public Rights-of-Way (Curb Ramps)

 Intersection ID: 27941
 Main Street: JOHN\_K\_HALL\_WY
 Cross Street: LANCASTER\_HY
 Location:
 NE

 ADA ID: 81FF00CC98F5
 Ramp Type: Perp
 Initial Pass/Fail: Fail
 Overall Compliance: No
 Severity Score: 21.25

Possible Solutions:

Remove & Replace Entire Ramp.

Surveyor Notes:

N/A

PROW/ADA:

Not Found, R304.5.1, R304.5.3

Total Cost: \$ 1850.00

| Field Measurements/Component Compliance |                       |       |                        |                             |      |
|-----------------------------------------|-----------------------|-------|------------------------|-----------------------------|------|
| Compliance Description                  |                       | Data  | Compliance Description |                             | Data |
| N/A                                     | Ramp Length (in)      | 46.5  | Yes                    | Ramp Slope (%)              | 5.5  |
| No                                      | Ramp Width (in)       | 36.0  | No                     | Ramp XSlope (%)             | 6.1  |
| N/A                                     | Flare Type LT         | N/A   | N/A                    | Flare Type RT               | N/A  |
| N/A                                     | Flare Slope LT (%)    | N/A   | N/A                    | Flare Slope RT (%)          | N/A  |
| N/A                                     | Flare Traversable LT? | N/A   | N/A                    | Flare Traversable RT?       | N/A  |
| N/A                                     | Landing Length (in)   | N/A   | N/A                    | DWS Provided?               | N/A  |
| N/A                                     | Landing Width (in)    | N/A   | N/A                    | DWS Contrast?               | N/A  |
| N/A                                     | Landing Slope (%)     | N/A   | N/A                    | DWS Length (in)             | N/A  |
| N/A                                     | Landing X Slope (%)   | N/A   | N/A                    | DWS Full Width?             | N/A  |
| N/A                                     | Landing Curb? (Y/N)   | N/A   | N/A                    | DWS Offset (in)             | N/A  |
| N/A                                     | Shared Landing?       | N/A   |                        |                             |      |
| N/A                                     | Gutter Ponding?       | N/A   | N/A                    | Gutter Slope (%)            | N/A  |
| N/A                                     | Gutter Lip Ht (in)    | N/A   | N/A                    | Gutter X Slope (%)          | N/A  |
| N/A                                     | Painted X Walk1?      | No    | N/A                    | Painted X Walk2?            | N/A  |
|                                         | X Walk 1 Direction    | To NW |                        | X Walk 2 Direction          | N/A  |
| N/A                                     | X Walk 1 Width (in)   | N/A   | N/A                    | X Walk 2 Width (in)         | N/A  |
|                                         | X Walk 1 Slope (%)    | 2.1   |                        | X Walk 2 Slope (%)          | N/A  |
|                                         | X Walk 1 X Slope (%)  | 5.6   |                        | X Walk 2 X Slope (%)        | N/A  |
| N/A                                     | Ramp inside XWalk1?   | N/A   | N/A                    | Ramp inside XWalk2?         | N/A  |
|                                         | Road Slope (%)        | N/A   | N/A                    | Clear Space?                | N/A  |
|                                         | Road X Slope (%)      | N/A   | N/A                    | Clear Space to XWalk (in)   | N/A  |
| N/A                                     | Any Obstructions?     | N/A   | N/A                    | Storm Grate/Utility Hazard? | N/A  |
|                                         | Obstruction Type      |       |                        | Storm Grate/Utility Type    |      |
|                                         |                       | N/A   |                        |                             | N/A  |
|                                         |                       |       | Yes                    | Surface Condition? (G/P)    | Good |
|                                         |                       |       |                        |                             |      |