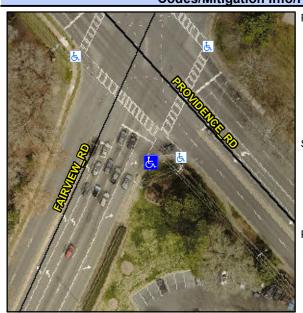

## **Access Compliance Report Public Rights-of-Way** (Curb Ramps)

Intersection ID: N/A Main Street: FAIRVIEW\_RD **Cross Street: PROVIDENCE\_RD** Location: SW ADA ID: 8202E1D37AF7 Ramp Type: Perp Initial Pass/Fail: Fail **Overall Compliance: No** Severity Score: 48.75