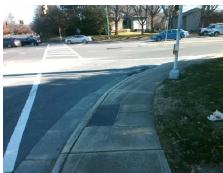

**Codes/Mitigation Info/Possible Solution** 

**FAIRVIEW RD** Street 1 Name Stop Condition-Street 2 Signal Street 2 Name N/A Stop Condition-Street 1 N/A Possible Solutions: Remove & Replace Entire Ramp. Surveyor Notes: N/A PROW/ADA: Not Found, R304.5.1, R304.2.2, R304.5.3

Total Cost: 1850.00

| Field Measurements/Component Compliance |                       |       |                    |                             |      |
|-----------------------------------------|-----------------------|-------|--------------------|-----------------------------|------|
| Compliance Description Data             |                       | Comp  | liance Description | Data                        |      |
| N/A                                     | Ramp Length (in)      | 59.0  | No                 | Ramp Slope (%)              | 9.0  |
| No                                      | Ramp Width (in)       | 31.0  | No                 | Ramp XSlope (%)             | 2.1  |
| N/A                                     | Flare Type LT         | N/A   | N/A                | Flare Type RT               | N/A  |
| N/A                                     | Flare Slope LT (%)    | N/A   | N/A                | Flare Slope RT (%)          | N/A  |
| N/A                                     | Flare Traversable LT? | N/A   | N/A                | Flare Traversable RT?       | N/A  |
| N/A                                     | Landing Length (in)   | N/A   | N/A                | DWS Provided?               | N/A  |
| N/A                                     | Landing Width (in)    | N/A   | N/A                | DWS Contrast?               | N/A  |
| N/A                                     | Landing Slope (%)     | N/A   | N/A                | DWS Length (in)             | N/A  |
| N/A                                     | Landing X Slope (%)   | N/A   | N/A                | DWS Full Width?             | N/A  |
| N/A                                     | Landing Curb? (Y/N)   | N/A   | N/A                | DWS Offset (in)             | N/A  |
| N/A                                     | Shared Landing?       | N/A   |                    |                             |      |
| N/A                                     | Gutter Ponding?       | N/A   | N/A                | Gutter Slope (%)            | N/A  |
| N/A                                     | Gutter Lip Ht (in)    | N/A   | N/A                | Gutter X Slope (%)          | N/A  |
| N/A                                     | Painted X Walk1?      | Yes   | N/A                | Painted X Walk2?            | N/A  |
|                                         | X Walk 1 Direction    | To NW |                    | X Walk 2 Direction          | N/A  |
| N/A                                     | X Walk 1 Width (in)   | 110.0 | N/A                | X Walk 2 Width (in)         | N/A  |
|                                         | X Walk 1 Slope (%)    | 3.5   |                    | X Walk 2 Slope (%)          | N/A  |
|                                         | X Walk 1 X Slope (%)  | 1.2   |                    | X Walk 2 X Slope (%)        | N/A  |
| N/A                                     | Ramp inside XWalk1?   | Yes   | N/A                | Ramp inside XWalk2?         | N/A  |
|                                         | Road Slope (%)        | N/A   | N/A                | Clear Space?                | N/A  |
|                                         | Road X Slope (%)      | N/A   | N/A                | Clear Space to XWalk (in)   | N/A  |
| N/A                                     | Any Obstructions?     | N/A   | N/A                | Storm Grate/Utility Hazard? | N/A  |
|                                         | Obstruction Type      |       |                    | Storm Grate/Utility Type    |      |
|                                         |                       | N/A   |                    |                             | N/A  |
|                                         |                       |       | Yes                | Surface Condition? (G/P)    | Good |
| l,                                      |                       |       |                    |                             |      |