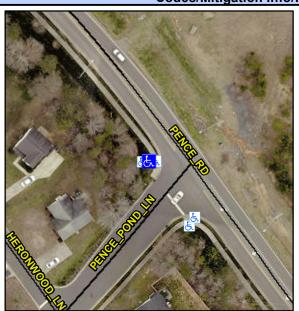

14.6

Intersection ID: N/A Main Street: PENCE\_POND\_LN Cross Street: PENCE\_RD Location: NW

ADA ID: 820F342212BE Ramp Type: Combination2 Initial Pass/Fail: Fail Overall Compliance: No Severity Score: 13.75

N/A

N/A No

Street 1 Name
Stop Condition-Street 1
Street 2 Name
Stop Condition-Street 2

StopSign PENCE POND LN N/A N/A

| "          | 1 CSSIDIC COIDLIOII            |
|------------|--------------------------------|
| -          | Possible Solutions:            |
|            | Remove & Replace Entire Ramp.  |
|            |                                |
| 1          |                                |
| Section 2  |                                |
|            |                                |
|            | Surveyor Notes:                |
| THE PERSON | N/A                            |
|            | N/A                            |
|            |                                |
| The said   |                                |
|            | PROW/ADA:                      |
| N          | Not Found, R304.5.1, R304.5.3, |
|            | R304.3.2                       |
|            |                                |
| V          |                                |
|            |                                |
|            |                                |
|            |                                |