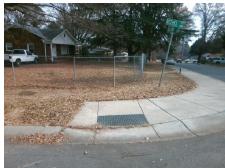

## Access Compliance Report Public Rights-of-Way (Curb Ramps)

Intersection ID: 8753 Main Street: REEVES\_CT Cross Street: TILLMAN\_RD Location: SE

ADA ID: 821842DE4D79 Ramp Type: Perp Initial Pass/Fail: Fail Overall Compliance: No Severity Score: 1.25

## Field Measurements/Component Compliance

Street 1 Name REEVES CT
Stop Condition-Street 2 StopSign
Street 2 Name N/A
Stop Condition-Street 1 N/A

Possible Solutions:

Remove & Replace Entire Ramp.

Surveyor Notes:

N/A

PROW/ADA:

Not Found, R304.5.3

Total Cost: \$ 1850.00

| Field Measurements/Component Compliance |                        |                       |       |      |                             |      |
|-----------------------------------------|------------------------|-----------------------|-------|------|-----------------------------|------|
|                                         | Compliance Description |                       | Data  | Comp | oliance Description         | Data |
|                                         | N/A                    | Ramp Length (in)      | 71.0  | Yes  | Ramp Slope (%)              | 5.2  |
|                                         | Yes                    | Ramp Width (in)       | 49.0  | No   | Ramp XSlope (%)             | 4.0  |
|                                         | N/A                    | Flare Type LT         | N/A   | N/A  | Flare Type RT               | N/A  |
|                                         | N/A                    | Flare Slope LT (%)    | N/A   | N/A  | Flare Slope RT (%)          | N/A  |
|                                         | N/A                    | Flare Traversable LT? | N/A   | N/A  | Flare Traversable RT?       | N/A  |
|                                         | N/A                    | Landing Length (in)   | N/A   | N/A  | DWS Provided?               | N/A  |
|                                         | N/A                    | Landing Width (in)    | N/A   | N/A  | DWS Contrast?               | N/A  |
|                                         | N/A                    | Landing Slope (%)     | N/A   | N/A  | DWS Length (in)             | N/A  |
|                                         | N/A                    | Landing X Slope (%)   | N/A   | N/A  | DWS Full Width?             | N/A  |
|                                         | N/A                    | Landing Curb? (Y/N)   | N/A   | N/A  | DWS Offset (in)             | N/A  |
|                                         | N/A                    | Shared Landing?       | N/A   |      |                             |      |
|                                         | N/A                    | Gutter Ponding?       | N/A   | N/A  | Gutter Slope (%)            | N/A  |
|                                         | N/A                    | Gutter Lip Ht (in)    | N/A   | N/A  | Gutter X Slope (%)          | N/A  |
|                                         | N/A                    | Painted X Walk1?      | No    | N/A  | Painted X Walk2?            | N/A  |
|                                         |                        | X Walk 1 Direction    | To NW |      | X Walk 2 Direction          | N/A  |
|                                         | N/A                    | X Walk 1 Width (in)   | N/A   | N/A  | X Walk 2 Width (in)         | N/A  |
|                                         |                        | X Walk 1 Slope (%)    | 5.9   |      | X Walk 2 Slope (%)          | N/A  |
|                                         |                        | X Walk 1 X Slope (%)  | 4.9   |      | X Walk 2 X Slope (%)        | N/A  |
|                                         | N/A                    | Ramp inside XWalk1?   | N/A   | N/A  | Ramp inside XWalk2?         | N/A  |
|                                         |                        | Road Slope (%)        | N/A   | N/A  | Clear Space?                | N/A  |
|                                         |                        | Road X Slope (%)      | N/A   | N/A  | Clear Space to XWalk (in)   | N/A  |
|                                         | N/A                    | Any Obstructions?     | N/A   | N/A  | Storm Grate/Utility Hazard? | N/A  |
|                                         |                        | Obstruction Type      |       |      | Storm Grate/Utility Type    |      |
|                                         |                        |                       | N/A   |      |                             | N/A  |
|                                         |                        |                       |       | Yes  | Surface Condition? (G/P)    | Good |
| 9                                       |                        |                       |       |      |                             |      |