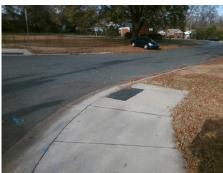

## Access Compliance Report Public Rights-of-Way (Curb Ramps)

Intersection ID: 8753 Main Street: REEVES\_CT Cross Street: TILLMAN\_RD Location: SE

ADA ID: 821842DE4D79 Ramp Type: Perp Initial Pass/Fail: Fail Overall Compliance: No Severity Score: 1.25

## Field Measurements/Component Compliance

Street 1 Name REEVES CT
Stop Condition-Street 2 StopSign
Street 2 Name N/A
Stop Condition-Street 1 N/A

Possible Solutions:

Remove & Replace Entire Ramp.

Surveyor Notes:

N/A

PROW/ADA:

Not Found, R304.5.3

Total Cost: \$ 1850.00

| Field Measurements/Component Compliance |                        |                       |       |      |                             |      |
|-----------------------------------------|------------------------|-----------------------|-------|------|-----------------------------|------|
|                                         | Compliance Description |                       | Data  | Comp | oliance Description         | Data |
|                                         | N/A                    | Ramp Length (in)      | 71.0  | Yes  | Ramp Slope (%)              | 5.2  |
|                                         | Yes                    | Ramp Width (in)       | 49.0  | No   | Ramp XSlope (%)             | 4.0  |
|                                         | N/A                    | Flare Type LT         | N/A   | N/A  | Flare Type RT               | N/A  |
|                                         | N/A                    | Flare Slope LT (%)    | N/A   | N/A  | Flare Slope RT (%)          | N/A  |
|                                         | N/A                    | Flare Traversable LT? | N/A   | N/A  | Flare Traversable RT?       | N/A  |
|                                         | N/A                    | Landing Length (in)   | N/A   | N/A  | DWS Provided?               | N/A  |
|                                         | N/A                    | Landing Width (in)    | N/A   | N/A  | DWS Contrast?               | N/A  |
|                                         | N/A                    | Landing Slope (%)     | N/A   | N/A  | DWS Length (in)             | N/A  |
|                                         | N/A                    | Landing X Slope (%)   | N/A   | N/A  | DWS Full Width?             | N/A  |
|                                         | N/A                    | Landing Curb? (Y/N)   | N/A   | N/A  | DWS Offset (in)             | N/A  |
|                                         | N/A                    | Shared Landing?       | N/A   |      |                             |      |
|                                         | N/A                    | Gutter Ponding?       | N/A   | N/A  | Gutter Slope (%)            | N/A  |
|                                         | N/A                    | Gutter Lip Ht (in)    | N/A   | N/A  | Gutter X Slope (%)          | N/A  |
|                                         | N/A                    | Painted X Walk1?      | No    | N/A  | Painted X Walk2?            | N/A  |
|                                         |                        | X Walk 1 Direction    | To NW |      | X Walk 2 Direction          | N/A  |
|                                         | N/A                    | X Walk 1 Width (in)   | N/A   | N/A  | X Walk 2 Width (in)         | N/A  |
|                                         |                        | X Walk 1 Slope (%)    | 5.9   |      | X Walk 2 Slope (%)          | N/A  |
|                                         |                        | X Walk 1 X Slope (%)  | 4.9   |      | X Walk 2 X Slope (%)        | N/A  |
|                                         | N/A                    | Ramp inside XWalk1?   | N/A   | N/A  | Ramp inside XWalk2?         | N/A  |
|                                         |                        | Road Slope (%)        | N/A   | N/A  | Clear Space?                | N/A  |
|                                         |                        | Road X Slope (%)      | N/A   | N/A  | Clear Space to XWalk (in)   | N/A  |
|                                         | N/A                    | Any Obstructions?     | N/A   | N/A  | Storm Grate/Utility Hazard? | N/A  |
|                                         |                        | Obstruction Type      |       |      | Storm Grate/Utility Type    |      |
|                                         |                        |                       | N/A   |      |                             | N/A  |
|                                         |                        |                       |       | Yes  | Surface Condition? (G/P)    | Good |
| 9                                       |                        |                       |       |      |                             |      |