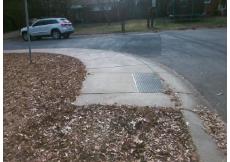

## Access Compliance Report Public Rights-of-Way (Curb Ramps)

Intersection ID: 8753 Main Street: REEVES\_CT Cross Street: TILLMAN\_RD Location: SE

ADA ID: 821842DE4D79 Ramp Type: Perp Initial Pass/Fail: Fail Overall Compliance: No Severity Score: 1.25

## Field Measurements/Component Compliance

Street 1 Name REEVES CT
Stop Condition-Street 2 StopSign
Street 2 Name N/A
Stop Condition-Street 1 N/A

Possible Solutions:

Remove & Replace Entire Ramp.

Surveyor Notes:

N/A

PROW/ADA:

Not Found, R304.5.3

Total Cost: \$ 1850.00

| Field Measurements/Component Compliance |                        |                       |       |      |                             |      |
|-----------------------------------------|------------------------|-----------------------|-------|------|-----------------------------|------|
|                                         | Compliance Description |                       | Data  | Comp | oliance Description         | Data |
|                                         | N/A                    | Ramp Length (in)      | 71.0  | Yes  | Ramp Slope (%)              | 5.2  |
|                                         | Yes                    | Ramp Width (in)       | 49.0  | No   | Ramp XSlope (%)             | 4.0  |
|                                         | N/A                    | Flare Type LT         | N/A   | N/A  | Flare Type RT               | N/A  |
|                                         | N/A                    | Flare Slope LT (%)    | N/A   | N/A  | Flare Slope RT (%)          | N/A  |
|                                         | N/A                    | Flare Traversable LT? | N/A   | N/A  | Flare Traversable RT?       | N/A  |
|                                         | N/A                    | Landing Length (in)   | N/A   | N/A  | DWS Provided?               | N/A  |
|                                         | N/A                    | Landing Width (in)    | N/A   | N/A  | DWS Contrast?               | N/A  |
|                                         | N/A                    | Landing Slope (%)     | N/A   | N/A  | DWS Length (in)             | N/A  |
|                                         | N/A                    | Landing X Slope (%)   | N/A   | N/A  | DWS Full Width?             | N/A  |
|                                         | N/A                    | Landing Curb? (Y/N)   | N/A   | N/A  | DWS Offset (in)             | N/A  |
|                                         | N/A                    | Shared Landing?       | N/A   |      |                             |      |
|                                         | N/A                    | Gutter Ponding?       | N/A   | N/A  | Gutter Slope (%)            | N/A  |
|                                         | N/A                    | Gutter Lip Ht (in)    | N/A   | N/A  | Gutter X Slope (%)          | N/A  |
|                                         | N/A                    | Painted X Walk1?      | No    | N/A  | Painted X Walk2?            | N/A  |
|                                         |                        | X Walk 1 Direction    | To NW |      | X Walk 2 Direction          | N/A  |
|                                         | N/A                    | X Walk 1 Width (in)   | N/A   | N/A  | X Walk 2 Width (in)         | N/A  |
|                                         |                        | X Walk 1 Slope (%)    | 5.9   |      | X Walk 2 Slope (%)          | N/A  |
|                                         |                        | X Walk 1 X Slope (%)  | 4.9   |      | X Walk 2 X Slope (%)        | N/A  |
|                                         | N/A                    | Ramp inside XWalk1?   | N/A   | N/A  | Ramp inside XWalk2?         | N/A  |
|                                         |                        | Road Slope (%)        | N/A   | N/A  | Clear Space?                | N/A  |
|                                         |                        | Road X Slope (%)      | N/A   | N/A  | Clear Space to XWalk (in)   | N/A  |
|                                         | N/A                    | Any Obstructions?     | N/A   | N/A  | Storm Grate/Utility Hazard? | N/A  |
|                                         |                        | Obstruction Type      |       |      | Storm Grate/Utility Type    |      |
|                                         |                        |                       | N/A   |      |                             | N/A  |
|                                         |                        |                       |       | Yes  | Surface Condition? (G/P)    | Good |
| 9                                       |                        |                       |       |      |                             |      |