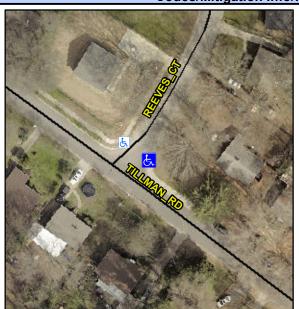

## Access Compliance Report Public Rights-of-Way (Curb Ramps)

Intersection ID: 8753 Main Street: REEVES\_CT Cross Street: TILLMAN\_RD Location: SE

ADA ID: 821842DE4D79 Ramp Type: Perp Initial Pass/Fail: Fail Overall Compliance: No Severity Score: 1.25

## Field Measurements/Component Compliance

Street 1 Name REEVES CT
Stop Condition-Street 2 StopSign
Street 2 Name N/A
Stop Condition-Street 1 N/A

Possible Solutions:

Remove & Replace Entire Ramp.

Surveyor Notes: