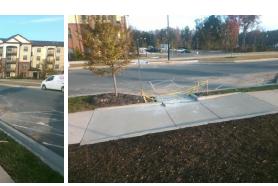

N/A

N/A

N/A

N/A

N/A

N/A

13.6

Cross Street: N/A S Intersection ID: 10025871 Main Street: ELEVATION POINT DR Location: Initial Pass/Fail: Fail **Overall Compliance: No** Severity Score: 13.75 ADA ID: 821C8546F251 Ramp Type: Combination2

Ramp XSlope LT (%)

Street 1 Name None Stop Condition-Street 1 **ELEVATION POINT DR** Street 2 Name N/A Stop Condition-Street 2 N/A

| Possible Solutions:           | Compli | ance                                                  | Description     |
|-------------------------------|--------|-------------------------------------------------------|-----------------|
| Remove & Replace Entire Ramp. | N/A    | Ramp                                                  | Length LT (in)  |
| ·                             | Yes    | Ramp                                                  | Width LT (in)   |
|                               | No     | Ramp Slope LT (%) Ramp XSlope LT (%) Ramp Length (in) |                 |
|                               | Yes    |                                                       |                 |
|                               | N/A    |                                                       |                 |
|                               | Yes    | Ramp                                                  | Width (in)      |
| Surveyor Notes:               | N/A    | Flare                                                 | Type LT         |
| N/A                           | N/A    | Flare                                                 | Slope LT (%)    |
|                               | N/A    | Flare                                                 | Traversable LT  |
|                               | N/A    | Landi                                                 | ng Length (in)  |
|                               | N/A    | Landi                                                 | ng Width (in)   |
| PROW/ADA:                     | N/A    | Landi                                                 | ng Slope (%)    |
| Not Found, R304.5.3, R304.3.2 | N/A    | Landing X Slope (                                     |                 |
|                               | N/A    | Landi                                                 | ng Curb? (Y/N   |
|                               | N/A    | Share                                                 | ed Landing?     |
|                               | N/A    | Gutte                                                 | r Ponding?      |
|                               | N/A    | Gutte                                                 | r Lip Ht (in)   |
|                               | N/A    | Painte                                                | ed X Walk1?     |
|                               |        | X Wal                                                 | lk 1 Direction  |
|                               |        | X Wal                                                 | lk 1 Width (in) |
|                               |        |                                                       |                 |