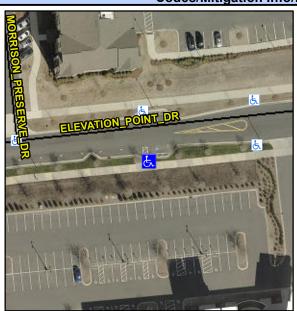

N/A

N/A

N/A

N/A

N/A

N/A

13.6

Cross Street: N/A S Intersection ID: 10025871 Main Street: ELEVATION POINT DR Location: Initial Pass/Fail: Fail **Overall Compliance: No** Severity Score: 13.75 ADA ID: 821C8546F251 Ramp Type: Combination2

Ramp XSlope LT (%)

Street 1 Name None Stop Condition-Street 1 **ELEVATION POINT DR** Street 2 Name N/A Stop Condition-Street 2 N/A

| Possible Solutions:           | Compli | ance                                                  | Description     |
|-------------------------------|--------|-------------------------------------------------------|-----------------|
| Remove & Replace Entire Ramp. | N/A    | Ramp                                                  | Length LT (in)  |
| ·                             | Yes    | Ramp                                                  | Width LT (in)   |
|                               | No     | Ramp Slope LT (%) Ramp XSlope LT (%) Ramp Length (in) |                 |
|                               | Yes    |                                                       |                 |
|                               | N/A    |                                                       |                 |
|                               | Yes    | Ramp                                                  | Width (in)      |
| Surveyor Notes:               | N/A    | Flare                                                 | Type LT         |
| N/A                           | N/A    | Flare                                                 | Slope LT (%)    |
|                               | N/A    | Flare                                                 | Traversable LT  |
|                               | N/A    | Landi                                                 | ng Length (in)  |
|                               | N/A    | Landi                                                 | ng Width (in)   |
| PROW/ADA:                     | N/A    | Landi                                                 | ng Slope (%)    |
| Not Found, R304.5.3, R304.3.2 | N/A    | Landing X Slope (                                     |                 |
|                               | N/A    | Landi                                                 | ng Curb? (Y/N   |
|                               | N/A    | Share                                                 | ed Landing?     |
|                               | N/A    | Gutte                                                 | r Ponding?      |
|                               | N/A    | Gutte                                                 | r Lip Ht (in)   |
|                               | N/A    | Painte                                                | ed X Walk1?     |
|                               |        | X Wal                                                 | lk 1 Direction  |
|                               |        | X Wal                                                 | lk 1 Width (in) |
|                               |        |                                                       |                 |