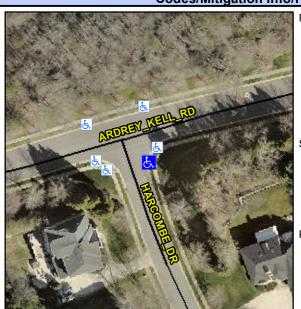

## Access Compliance Report Public Rights-of-Way (Curb Ramps)

Intersection ID: 45220 Main Street: ARDREY\_KELL\_RD Cross Street: HARCOMBE\_DR Location: SE

ADA ID: 821DE2D3D083 Ramp Type: Perp Initial Pass/Fail: Fail Overall Compliance: No Severity Score: 12.5