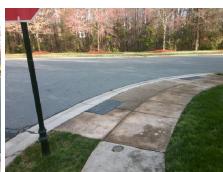

## Field Measurements/Component Compliance

Street 1 Name HARCOMBE DR
Stop Condition-Street 2 StopSign
Street 2 Name N/A
Stop Condition-Street 1 N/A

Total Cost: \$ 1850.00

| Field Measurements/Component Compliance |                       |      |      |                             |      |
|-----------------------------------------|-----------------------|------|------|-----------------------------|------|
| Compl                                   | iance Description     | Data | Comp | liance Description          | Data |
| N/A                                     | Ramp Length (in)      | 49.0 | No   | Ramp Slope (%)              | 9.0  |
| Yes                                     | Ramp Width (in)       | 48.0 | Yes  | Ramp XSlope (%)             | 1.9  |
| N/A                                     | Flare Type LT         | N/A  | N/A  | Flare Type RT               | N/A  |
| N/A                                     | Flare Slope LT (%)    | N/A  | N/A  | Flare Slope RT (%)          | N/A  |
| N/A                                     | Flare Traversable LT? | N/A  | N/A  | Flare Traversable RT?       | N/A  |
| N/A                                     | Landing Length (in)   | N/A  | N/A  | DWS Provided?               | N/A  |
| N/A                                     | Landing Width (in)    | N/A  | N/A  | DWS Contrast?               | N/A  |
| N/A                                     | Landing Slope (%)     | N/A  | N/A  | DWS Length (in)             | N/A  |
| N/A                                     | Landing X Slope (%)   | N/A  | N/A  | DWS Full Width?             | N/A  |
| N/A                                     | Landing Curb? (Y/N)   | N/A  | N/A  | DWS Offset (in)             | N/A  |
| N/A                                     | Shared Landing?       | N/A  |      |                             |      |
| N/A                                     | Gutter Ponding?       | N/A  | N/A  | Gutter Slope (%)            | N/A  |
| N/A                                     | Gutter Lip Ht (in)    | N/A  | N/A  | Gutter X Slope (%)          | N/A  |
| N/A                                     | Painted X Walk1?      | No   | N/A  | Painted X Walk2?            | N/A  |
|                                         | X Walk 1 Direction    | To W |      | X Walk 2 Direction          | N/A  |
| N/A                                     | X Walk 1 Width (in)   | N/A  | N/A  | X Walk 2 Width (in)         | N/A  |
|                                         | X Walk 1 Slope (%)    | 0.8  |      | X Walk 2 Slope (%)          | N/A  |
|                                         | X Walk 1 X Slope (%)  | 2.3  |      | X Walk 2 X Slope (%)        | N/A  |
| N/A                                     | Ramp inside XWalk1?   | N/A  | N/A  | Ramp inside XWalk2?         | N/A  |
|                                         | Road Slope (%)        | N/A  | N/A  | Clear Space?                | N/A  |
|                                         | Road X Slope (%)      | N/A  | N/A  | Clear Space to XWalk (in)   | N/A  |
| N/A                                     | Any Obstructions?     | N/A  | N/A  | Storm Grate/Utility Hazard? | N/A  |
|                                         | Obstruction Type      |      |      | Storm Grate/Utility Type    |      |
|                                         |                       | N/A  |      |                             | N/A  |
|                                         |                       |      | Yes  | Surface Condition? (G/P)    | Good |
|                                         | Marie Land            |      |      |                             |      |