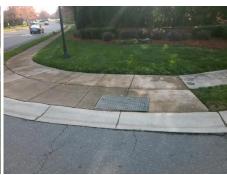

## Field Measurements/Component Compliance

Street 1 Name HARCOMBE DR
Stop Condition-Street 2 StopSign
Street 2 Name N/A
Stop Condition-Street 1 N/A

Total Cost: \$ 1850.00

| Field Measurements/Component Compliance |                       |      |      |                             |      |
|-----------------------------------------|-----------------------|------|------|-----------------------------|------|
| Compl                                   | iance Description     | Data | Comp | liance Description          | Data |
| N/A                                     | Ramp Length (in)      | 49.0 | No   | Ramp Slope (%)              | 9.0  |
| Yes                                     | Ramp Width (in)       | 48.0 | Yes  | Ramp XSlope (%)             | 1.9  |
| N/A                                     | Flare Type LT         | N/A  | N/A  | Flare Type RT               | N/A  |
| N/A                                     | Flare Slope LT (%)    | N/A  | N/A  | Flare Slope RT (%)          | N/A  |
| N/A                                     | Flare Traversable LT? | N/A  | N/A  | Flare Traversable RT?       | N/A  |
| N/A                                     | Landing Length (in)   | N/A  | N/A  | DWS Provided?               | N/A  |
| N/A                                     | Landing Width (in)    | N/A  | N/A  | DWS Contrast?               | N/A  |
| N/A                                     | Landing Slope (%)     | N/A  | N/A  | DWS Length (in)             | N/A  |
| N/A                                     | Landing X Slope (%)   | N/A  | N/A  | DWS Full Width?             | N/A  |
| N/A                                     | Landing Curb? (Y/N)   | N/A  | N/A  | DWS Offset (in)             | N/A  |
| N/A                                     | Shared Landing?       | N/A  |      |                             |      |
| N/A                                     | Gutter Ponding?       | N/A  | N/A  | Gutter Slope (%)            | N/A  |
| N/A                                     | Gutter Lip Ht (in)    | N/A  | N/A  | Gutter X Slope (%)          | N/A  |
| N/A                                     | Painted X Walk1?      | No   | N/A  | Painted X Walk2?            | N/A  |
|                                         | X Walk 1 Direction    | To W |      | X Walk 2 Direction          | N/A  |
| N/A                                     | X Walk 1 Width (in)   | N/A  | N/A  | X Walk 2 Width (in)         | N/A  |
|                                         | X Walk 1 Slope (%)    | 0.8  |      | X Walk 2 Slope (%)          | N/A  |
|                                         | X Walk 1 X Slope (%)  | 2.3  |      | X Walk 2 X Slope (%)        | N/A  |
| N/A                                     | Ramp inside XWalk1?   | N/A  | N/A  | Ramp inside XWalk2?         | N/A  |
|                                         | Road Slope (%)        | N/A  | N/A  | Clear Space?                | N/A  |
|                                         | Road X Slope (%)      | N/A  | N/A  | Clear Space to XWalk (in)   | N/A  |
| N/A                                     | Any Obstructions?     | N/A  | N/A  | Storm Grate/Utility Hazard? | N/A  |
|                                         | Obstruction Type      |      |      | Storm Grate/Utility Type    |      |
|                                         |                       | N/A  |      |                             | N/A  |
|                                         |                       |      | Yes  | Surface Condition? (G/P)    | Good |
|                                         | Marie Land            |      |      |                             |      |