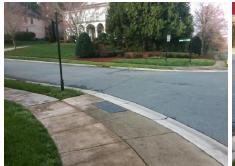

## Field Measurements/Component Compliance

Street 1 Name HARCOMBE DR
Stop Condition-Street 2 StopSign
Street 2 Name N/A
Stop Condition-Street 1 N/A

Total Cost: \$ 1850.00

| Field Measurements/Component Compliance |                       |      |      |                             |      |
|-----------------------------------------|-----------------------|------|------|-----------------------------|------|
| Compl                                   | iance Description     | Data | Comp | liance Description          | Data |
| N/A                                     | Ramp Length (in)      | 49.0 | No   | Ramp Slope (%)              | 9.0  |
| Yes                                     | Ramp Width (in)       | 48.0 | Yes  | Ramp XSlope (%)             | 1.9  |
| N/A                                     | Flare Type LT         | N/A  | N/A  | Flare Type RT               | N/A  |
| N/A                                     | Flare Slope LT (%)    | N/A  | N/A  | Flare Slope RT (%)          | N/A  |
| N/A                                     | Flare Traversable LT? | N/A  | N/A  | Flare Traversable RT?       | N/A  |
| N/A                                     | Landing Length (in)   | N/A  | N/A  | DWS Provided?               | N/A  |
| N/A                                     | Landing Width (in)    | N/A  | N/A  | DWS Contrast?               | N/A  |
| N/A                                     | Landing Slope (%)     | N/A  | N/A  | DWS Length (in)             | N/A  |
| N/A                                     | Landing X Slope (%)   | N/A  | N/A  | DWS Full Width?             | N/A  |
| N/A                                     | Landing Curb? (Y/N)   | N/A  | N/A  | DWS Offset (in)             | N/A  |
| N/A                                     | Shared Landing?       | N/A  |      |                             |      |
| N/A                                     | Gutter Ponding?       | N/A  | N/A  | Gutter Slope (%)            | N/A  |
| N/A                                     | Gutter Lip Ht (in)    | N/A  | N/A  | Gutter X Slope (%)          | N/A  |
| N/A                                     | Painted X Walk1?      | No   | N/A  | Painted X Walk2?            | N/A  |
|                                         | X Walk 1 Direction    | To W |      | X Walk 2 Direction          | N/A  |
| N/A                                     | X Walk 1 Width (in)   | N/A  | N/A  | X Walk 2 Width (in)         | N/A  |
|                                         | X Walk 1 Slope (%)    | 0.8  |      | X Walk 2 Slope (%)          | N/A  |
|                                         | X Walk 1 X Slope (%)  | 2.3  |      | X Walk 2 X Slope (%)        | N/A  |
| N/A                                     | Ramp inside XWalk1?   | N/A  | N/A  | Ramp inside XWalk2?         | N/A  |
|                                         | Road Slope (%)        | N/A  | N/A  | Clear Space?                | N/A  |
|                                         | Road X Slope (%)      | N/A  | N/A  | Clear Space to XWalk (in)   | N/A  |
| N/A                                     | Any Obstructions?     | N/A  | N/A  | Storm Grate/Utility Hazard? | N/A  |
|                                         | Obstruction Type      |      |      | Storm Grate/Utility Type    |      |
|                                         |                       | N/A  |      |                             | N/A  |
|                                         |                       |      | Yes  | Surface Condition? (G/P)    | Good |
|                                         | Marie Land            |      |      |                             |      |