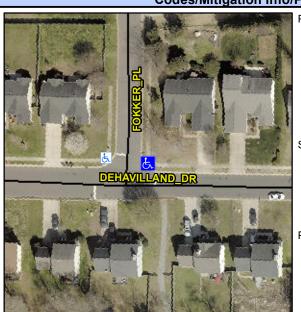

## **Access Compliance Report Public Rights-of-Way** (Curb Ramps)

Intersection ID: 23983 Main Street: DEHAVILLAND DR Cross Street: FOKKER\_PL Location: NE ADA ID: 822663743095 Ramp Type: PerpDiag Initial Pass/Fail: Fail **Overall Compliance: No Severity Score:** 12.5

## Field Measurements/Component Compliance

**FOKKER PL** Street 1 Name Stop Condition-Street 2 **DEHAVILLAND DR** Street 2 Name Stop Condition-Street 1

Possible Solutions: Remove & Replace Curb Ramp With **Two New Directional Ramps or** Equivalent. Surveyor Notes: N/A PROW/ADA: R304.2.2