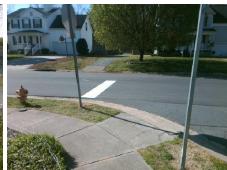

## Field Measurements/Component Compliance

**FOKKER PL** Street 1 Name Stop Condition-Street 2 **DEHAVILLAND DR** Street 2 Name Stop Condition-Street 1

Possible Solutions: Remove & Replace Curb Ramp With **Two New Directional Ramps or** Equivalent. Surveyor Notes: N/A PROW/ADA: R304.2.2

Total Cost: 3200.00

| Field Measurements/Component Compliance |                       |       |      |                             |       |
|-----------------------------------------|-----------------------|-------|------|-----------------------------|-------|
| Compliance Description                  |                       | Data  | Comp | liance Description          | Data  |
| N/A                                     | Ramp Length (in)      | 47.0  | No   | Ramp Slope (%)              | 8.4   |
| Yes                                     | Ramp Width (in)       | 48.0  | Yes  | Ramp XSlope (%)             | 1.1   |
| N/A                                     | Flare Type LT         | N/A   | N/A  | Flare Type RT               | N/A   |
| N/A                                     | Flare Slope LT (%)    | N/A   | N/A  | Flare Slope RT (%)          | N/A   |
| N/A                                     | Flare Traversable LT? | N/A   | N/A  | Flare Traversable RT?       | N/A   |
| N/A                                     | Landing Length (in)   | N/A   | N/A  | DWS Provided?               | N/A   |
| N/A                                     | Landing Width (in)    | N/A   | N/A  | DWS Contrast?               | N/A   |
| N/A                                     | Landing Slope (%)     | N/A   | N/A  | DWS Length (in)             | N/A   |
| N/A                                     | Landing X Slope (%)   | N/A   | N/A  | DWS Full Width?             | N/A   |
| N/A                                     | Landing Curb? (Y/N)   | N/A   | N/A  | DWS Offset (in)             | N/A   |
| N/A                                     | Shared Landing?       | N/A   |      |                             |       |
| N/A                                     | Gutter Ponding?       | N/A   | N/A  | Gutter Slope (%)            | N/A   |
| N/A                                     | Gutter Lip Ht (in)    | N/A   | N/A  | Gutter X Slope (%)          | N/A   |
| N/A                                     | Painted X Walk1?      | No    | N/A  | Painted X Walk2?            | No    |
|                                         | X Walk 1 Direction    | To NW |      | X Walk 2 Direction          | To SW |
| N/A                                     | X Walk 1 Width (in)   | N/A   | N/A  | X Walk 2 Width (in)         | N/A   |
|                                         | X Walk 1 Slope (%)    | 3.3   |      | X Walk 2 Slope (%)          | 3.5   |
|                                         | X Walk 1 X Slope (%)  | 0.1   |      | X Walk 2 X Slope (%)        | 0.1   |
| N/A                                     | Ramp inside XWalk1?   | N/A   | N/A  | Ramp inside XWalk2?         | N/A   |
|                                         | Road Slope (%)        | 0.7   | N/A  | Clear Space?                | N/A   |
|                                         | Road X Slope (%)      | 3.3   | N/A  | Clear Space to XWalk (in)   | N/A   |
| N/A                                     | Any Obstructions?     | N/A   | N/A  | Storm Grate/Utility Hazard? | N/A   |
|                                         | Obstruction Type      |       |      | Storm Grate/Utility Type    |       |
|                                         |                       | N/A   |      |                             | N/A   |
|                                         |                       |       | Yes  | Surface Condition? (G/P)    | Good  |
|                                         | A VIZZERANA           |       |      |                             |       |