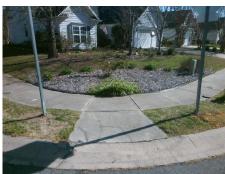

## Field Measurements/Component Compliance

**FOKKER PL** Street 1 Name Stop Condition-Street 2 **DEHAVILLAND DR** Street 2 Name Stop Condition-Street 1

Possible Solutions: Remove & Replace Curb Ramp With **Two New Directional Ramps or** Equivalent. Surveyor Notes: N/A PROW/ADA: R304.2.2

Total Cost: 3200.00

| Field Measurements/Component Compliance |                       |       |      |                             |       |
|-----------------------------------------|-----------------------|-------|------|-----------------------------|-------|
| Compliance Description                  |                       | Data  | Comp | liance Description          | Data  |
| N/A                                     | Ramp Length (in)      | 47.0  | No   | Ramp Slope (%)              | 8.4   |
| Yes                                     | Ramp Width (in)       | 48.0  | Yes  | Ramp XSlope (%)             | 1.1   |
| N/A                                     | Flare Type LT         | N/A   | N/A  | Flare Type RT               | N/A   |
| N/A                                     | Flare Slope LT (%)    | N/A   | N/A  | Flare Slope RT (%)          | N/A   |
| N/A                                     | Flare Traversable LT? | N/A   | N/A  | Flare Traversable RT?       | N/A   |
| N/A                                     | Landing Length (in)   | N/A   | N/A  | DWS Provided?               | N/A   |
| N/A                                     | Landing Width (in)    | N/A   | N/A  | DWS Contrast?               | N/A   |
| N/A                                     | Landing Slope (%)     | N/A   | N/A  | DWS Length (in)             | N/A   |
| N/A                                     | Landing X Slope (%)   | N/A   | N/A  | DWS Full Width?             | N/A   |
| N/A                                     | Landing Curb? (Y/N)   | N/A   | N/A  | DWS Offset (in)             | N/A   |
| N/A                                     | Shared Landing?       | N/A   |      |                             |       |
| N/A                                     | Gutter Ponding?       | N/A   | N/A  | Gutter Slope (%)            | N/A   |
| N/A                                     | Gutter Lip Ht (in)    | N/A   | N/A  | Gutter X Slope (%)          | N/A   |
| N/A                                     | Painted X Walk1?      | No    | N/A  | Painted X Walk2?            | No    |
|                                         | X Walk 1 Direction    | To NW |      | X Walk 2 Direction          | To SW |
| N/A                                     | X Walk 1 Width (in)   | N/A   | N/A  | X Walk 2 Width (in)         | N/A   |
|                                         | X Walk 1 Slope (%)    | 3.3   |      | X Walk 2 Slope (%)          | 3.5   |
|                                         | X Walk 1 X Slope (%)  | 0.1   |      | X Walk 2 X Slope (%)        | 0.1   |
| N/A                                     | Ramp inside XWalk1?   | N/A   | N/A  | Ramp inside XWalk2?         | N/A   |
|                                         | Road Slope (%)        | 0.7   | N/A  | Clear Space?                | N/A   |
|                                         | Road X Slope (%)      | 3.3   | N/A  | Clear Space to XWalk (in)   | N/A   |
| N/A                                     | Any Obstructions?     | N/A   | N/A  | Storm Grate/Utility Hazard? | N/A   |
|                                         | Obstruction Type      |       |      | Storm Grate/Utility Type    |       |
|                                         |                       | N/A   |      |                             | N/A   |
|                                         |                       |       | Yes  | Surface Condition? (G/P)    | Good  |
|                                         | A VIZZERANA           |       |      |                             |       |