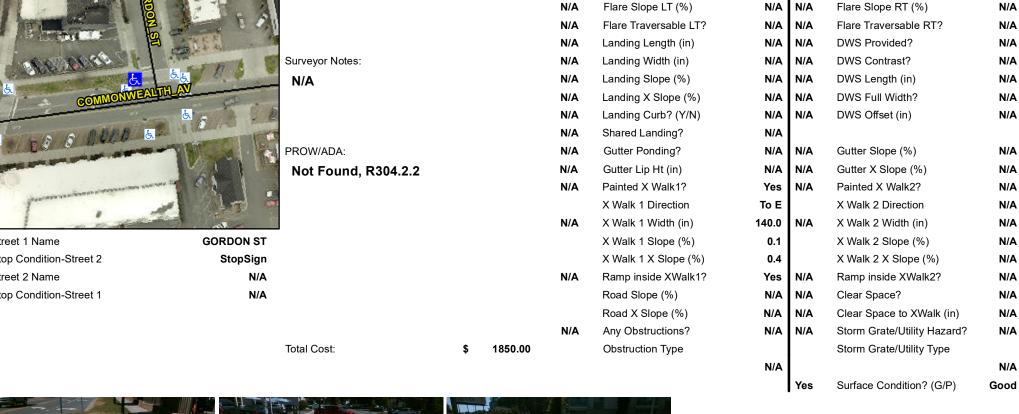

## **Access Compliance Report Public Rights-of-Way** (Curb Ramps)

Data

10.3

0.4

N/A

Intersection ID: 13337 Main Street: COMMONWEALTH AV **Cross Street: GORDON ST** Location: W Initial Pass/Fail: Fail **Overall Compliance: No Severity Score:** 12.5 ADA ID: 8229C0218154 Ramp Type: Perp

## Field Measurements/Component Compliance

No

Yes

N/A

Compliance Description

Ramp Slope (%)

Flare Type RT

Ramp XSlope (%)

Data

56.0

48.0

N/A

Street 1 Name Stop Condition-Street 2 Street 2 Name Stop Condition-Street 1

| USSIDIE SUIULIUII             |         | i icia ivic          |
|-------------------------------|---------|----------------------|
| Possible Solutions:           | Complia | nce Description      |
| Remove & Replace Entire Ramp. | N/A     | Ramp Length (in)     |
| ·                             | Yes     | Ramp Width (in)      |
|                               | N/A     | Flare Type LT        |
|                               | N/A     | Flare Slope LT (%)   |
|                               | N/A     | Flare Traversable LT |
|                               | N/A     | Landing Length (in)  |
| Surveyor Notes:               | N/A     | Landing Width (in)   |
| N/A                           | N/A     | Landing Slope (%)    |
|                               | N/A     | Landing X Slope (%)  |
|                               | N/A     | Landing Curb? (Y/N)  |
|                               | N/A     | Shared Landing?      |
| PROW/ADA:                     | N/A     | Gutter Ponding?      |
| Not Found, R304.2.2           | N/A     | Gutter Lip Ht (in)   |
|                               | N/A     | Painted X Walk1?     |
|                               |         | X Walk 1 Direction   |
|                               | N/A     | X Walk 1 Width (in)  |
|                               |         | X Walk 1 Slope (%)   |
|                               |         | X Walk 1 X Slope (%  |
|                               | N/A     | Ramp inside XWalk    |
|                               |         | Road Slope (%)       |
|                               |         |                      |