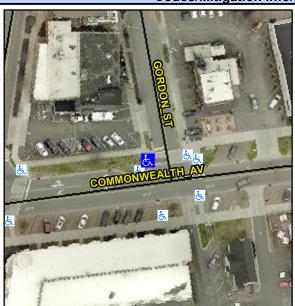

## **Access Compliance Report Public Rights-of-Way** (Curb Ramps)

Data

10.3

0.4

N/A

Intersection ID: 13337 Main Street: COMMONWEALTH AV **Cross Street: GORDON ST** Location: W Initial Pass/Fail: Fail **Overall Compliance: No Severity Score:** 12.5 ADA ID: 8229C0218154 Ramp Type: Perp