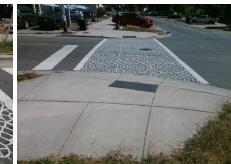

Data

56.0

48.0

N/A

Street 1 Name Stop Condition-Street 2 Street 2 Name Stop Condition-Street 1

| USSIDIE SUIULIUII             |         | i icia ivic          |
|-------------------------------|---------|----------------------|
| Possible Solutions:           | Complia | nce Description      |
| Remove & Replace Entire Ramp. | N/A     | Ramp Length (in)     |
| ·                             | Yes     | Ramp Width (in)      |
|                               | N/A     | Flare Type LT        |
|                               | N/A     | Flare Slope LT (%)   |
|                               | N/A     | Flare Traversable LT |
|                               | N/A     | Landing Length (in)  |
| Surveyor Notes:               | N/A     | Landing Width (in)   |
| N/A                           | N/A     | Landing Slope (%)    |
|                               | N/A     | Landing X Slope (%)  |
|                               | N/A     | Landing Curb? (Y/N)  |
|                               | N/A     | Shared Landing?      |
| PROW/ADA:                     | N/A     | Gutter Ponding?      |
| Not Found, R304.2.2           | N/A     | Gutter Lip Ht (in)   |
|                               | N/A     | Painted X Walk1?     |
|                               |         | X Walk 1 Direction   |
|                               | N/A     | X Walk 1 Width (in)  |
|                               |         | X Walk 1 Slope (%)   |
|                               |         | X Walk 1 X Slope (%  |
|                               | N/A     | Ramp inside XWalk    |
|                               |         | Road Slope (%)       |
|                               |         |                      |