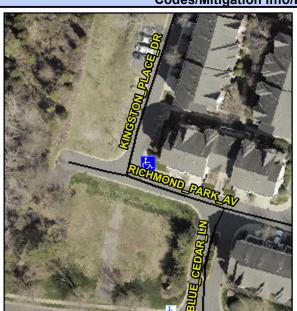

## **Access Compliance Report Public Rights-of-Way** (Curb Ramps)

Intersection ID: N/A Main Street: KINGSTON PLACE DR Cross Street: RICHMOND\_PARK\_AV Location: NE ADA ID: 82336EA46654 Ramp Type: PerpDiag Initial Pass/Fail: Fail **Overall Compliance: No Severity Score:** 37.5

Codes/Mitigation Info/Possible Solution

Field Measurements/Component Compliance

Street 1 Name Stop Condition-Street 2 Street 2 Name Stop Condition-Street 1 KINGSTON PLACE DR None **RICHMOND PARK AV** None