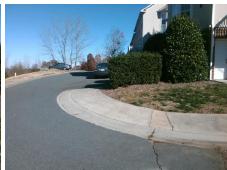

## **Access Compliance Report Public Rights-of-Way** (Curb Ramps)

Intersection ID: N/A Main Street: KINGSTON PLACE DR Cross Street: RICHMOND\_PARK\_AV Location: NE ADA ID: 82336EA46654 Ramp Type: PerpDiag Initial Pass/Fail: Fail **Overall Compliance: No Severity Score:** 37.5

Possible Solutions: Remove & Replace Curb Ramp With Two New Directional Ramps or Equivalent. Surveyor Notes: N/A

Not Found, R304.2.2, R304.5.3

PROW/ADA:

Total Cost: 3200.00

| Field Measurements/Component Compilance |                       |      |                        |                             |      |
|-----------------------------------------|-----------------------|------|------------------------|-----------------------------|------|
| Compliance Description                  |                       | Data | Compliance Description |                             | Data |
| N/A                                     | Ramp Length (in)      | 60.0 | No                     | Ramp Slope (%)              | 9.9  |
| Yes                                     | Ramp Width (in)       | 49.0 | No                     | Ramp XSlope (%)             | 7.2  |
| N/A                                     | Flare Type LT         | N/A  | N/A                    | Flare Type RT               | N/A  |
| N/A                                     | Flare Slope LT (%)    | N/A  | N/A                    | Flare Slope RT (%)          | N/A  |
| N/A                                     | Flare Traversable LT? | N/A  | N/A                    | Flare Traversable RT?       | N/A  |
| N/A                                     | Landing Length (in)   | N/A  | N/A                    | DWS Provided?               | N/A  |
| N/A                                     | Landing Width (in)    | N/A  | N/A                    | DWS Contrast?               | N/A  |
| N/A                                     | Landing Slope (%)     | N/A  | N/A                    | DWS Length (in)             | N/A  |
| N/A                                     | Landing X Slope (%)   | N/A  | N/A                    | DWS Full Width?             | N/A  |
| N/A                                     | Landing Curb? (Y/N)   | N/A  | N/A                    | DWS Offset (in)             | N/A  |
| N/A                                     | Shared Landing?       | N/A  |                        |                             |      |
| N/A                                     | Gutter Ponding?       | N/A  | N/A                    | Gutter Slope (%)            | N/A  |
| N/A                                     | Gutter Lip Ht (in)    | N/A  | N/A                    | Gutter X Slope (%)          | N/A  |
| N/A                                     | Painted X Walk1?      | No   | N/A                    | Painted X Walk2?            | No   |
|                                         | X Walk 1 Direction    | To W |                        | X Walk 2 Direction          | To S |
| N/A                                     | X Walk 1 Width (in)   | N/A  | N/A                    | X Walk 2 Width (in)         | N/A  |
|                                         | X Walk 1 Slope (%)    | 3.4  |                        | X Walk 2 Slope (%)          | 5.0  |
|                                         | X Walk 1 X Slope (%)  | 7.6  |                        | X Walk 2 X Slope (%)        | 2.8  |
| N/A                                     | Ramp inside XWalk1?   | N/A  | N/A                    | Ramp inside XWalk2?         | N/A  |
|                                         | Road Slope (%)        | 1.0  | N/A                    | Clear Space?                | N/A  |
|                                         | Road X Slope (%)      | 6.4  | N/A                    | Clear Space to XWalk (in)   | N/A  |
| N/A                                     | Any Obstructions?     | N/A  | N/A                    | Storm Grate/Utility Hazard? | N/A  |
|                                         | Obstruction Type      |      |                        | Storm Grate/Utility Type    |      |
|                                         |                       | N/A  |                        |                             | N/A  |
|                                         |                       |      | Yes                    | Surface Condition? (G/P)    | Good |
| - AW - AVW                              |                       |      |                        |                             |      |