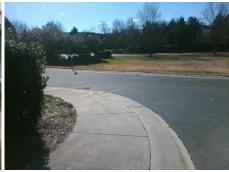

## **Access Compliance Report Public Rights-of-Way** (Curb Ramps)

Intersection ID: N/A Main Street: KINGSTON PLACE DR Cross Street: RICHMOND\_PARK\_AV Location: NE ADA ID: 82336EA46654 Ramp Type: PerpDiag Initial Pass/Fail: Fail **Overall Compliance: No Severity Score:** 37.5

Possible Solutions: Remove & Replace Curb Ramp With Two New Directional Ramps or Equivalent. Surveyor Notes: N/A

Not Found, R304.2.2, R304.5.3

PROW/ADA:

Total Cost: 3200.00

| Field Measurements/Component Compilance |                       |      |                        |                             |      |
|-----------------------------------------|-----------------------|------|------------------------|-----------------------------|------|
| Compliance Description                  |                       | Data | Compliance Description |                             | Data |
| N/A                                     | Ramp Length (in)      | 60.0 | No                     | Ramp Slope (%)              | 9.9  |
| Yes                                     | Ramp Width (in)       | 49.0 | No                     | Ramp XSlope (%)             | 7.2  |
| N/A                                     | Flare Type LT         | N/A  | N/A                    | Flare Type RT               | N/A  |
| N/A                                     | Flare Slope LT (%)    | N/A  | N/A                    | Flare Slope RT (%)          | N/A  |
| N/A                                     | Flare Traversable LT? | N/A  | N/A                    | Flare Traversable RT?       | N/A  |
| N/A                                     | Landing Length (in)   | N/A  | N/A                    | DWS Provided?               | N/A  |
| N/A                                     | Landing Width (in)    | N/A  | N/A                    | DWS Contrast?               | N/A  |
| N/A                                     | Landing Slope (%)     | N/A  | N/A                    | DWS Length (in)             | N/A  |
| N/A                                     | Landing X Slope (%)   | N/A  | N/A                    | DWS Full Width?             | N/A  |
| N/A                                     | Landing Curb? (Y/N)   | N/A  | N/A                    | DWS Offset (in)             | N/A  |
| N/A                                     | Shared Landing?       | N/A  |                        |                             |      |
| N/A                                     | Gutter Ponding?       | N/A  | N/A                    | Gutter Slope (%)            | N/A  |
| N/A                                     | Gutter Lip Ht (in)    | N/A  | N/A                    | Gutter X Slope (%)          | N/A  |
| N/A                                     | Painted X Walk1?      | No   | N/A                    | Painted X Walk2?            | No   |
|                                         | X Walk 1 Direction    | To W |                        | X Walk 2 Direction          | To S |
| N/A                                     | X Walk 1 Width (in)   | N/A  | N/A                    | X Walk 2 Width (in)         | N/A  |
|                                         | X Walk 1 Slope (%)    | 3.4  |                        | X Walk 2 Slope (%)          | 5.0  |
|                                         | X Walk 1 X Slope (%)  | 7.6  |                        | X Walk 2 X Slope (%)        | 2.8  |
| N/A                                     | Ramp inside XWalk1?   | N/A  | N/A                    | Ramp inside XWalk2?         | N/A  |
|                                         | Road Slope (%)        | 1.0  | N/A                    | Clear Space?                | N/A  |
|                                         | Road X Slope (%)      | 6.4  | N/A                    | Clear Space to XWalk (in)   | N/A  |
| N/A                                     | Any Obstructions?     | N/A  | N/A                    | Storm Grate/Utility Hazard? | N/A  |
|                                         | Obstruction Type      |      |                        | Storm Grate/Utility Type    |      |
|                                         |                       | N/A  |                        |                             | N/A  |
|                                         |                       |      | Yes                    | Surface Condition? (G/P)    | Good |
| - AW - AVW                              |                       |      |                        |                             |      |