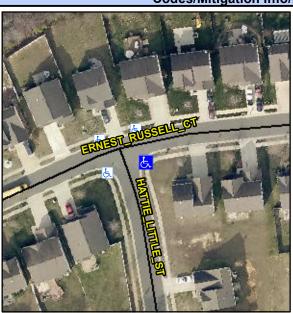

## **Access Compliance Report Public Rights-of-Way** (Curb Ramps)

Intersection ID: 47107 Main Street: ERNEST RUSSELL CT **Cross Street: HATTIE LITTLE ST** Location: ADA ID: 82442A111ED0 Ramp Type: PerpDiag Initial Pass/Fail: Fail **Overall Compliance: No** Severity Score: 21.25

**Codes/Mitigation Info/Possible Solution** 

None

**ERNEST RUSSEL CT** Street 1 Name Stop Condition-Street 2 Street 2 Name **HATTIE LITTLE ST**  Remove & Replace Curb Ramp With Two New Directional Ramps or Equivalent.

Surveyor Notes:

Possible Solutions:

N/A

PROW/ADA:

R304.5.1, R304.2.2

Stop Condition-Street 1 StopSign

Total Cost:

3200.00