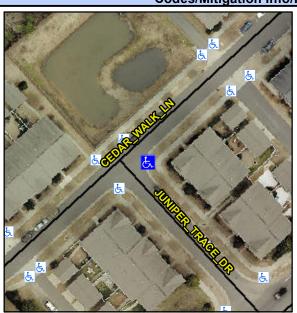

## Access Compliance Report Public Rights-of-Way (Curb Ramps)

Intersection ID: 52134 Main Street: JUNIPER\_TRACE\_DR Cross Street: CEDAR\_WALK\_LN Location: E

ADA ID: 824762AB7939 Ramp Type: PerpDiag Initial Pass/Fail: Fail Overall Compliance: No Severity Score: 8.75

## Field Measurements/Component Compliance

Street 1 Name
Stop Condition-Street 2
Street 2 Name
Stop Condition-Street 1

CEDAR WALK LN None JUNIPER TRACE DR StopSign Possible Solutions:

Remove & Replace Curb Ramp With Two New Directional Ramps or Equivalent.