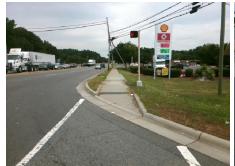

## **Access Compliance Report Public Rights-of-Way** (Curb Ramps)

Intersection ID: 7243 Main Street: N\_GRAHAM\_ST Cross Street: S\_I-85\_EXIT\_40\_RA Location: NE ADA ID: 824BB83592E2 Ramp Type: Directional1 Initial Pass/Fail: Pass **Overall Compliance: No Severity Score:** 

**Codes/Mitigation Info/Possible Solution** 

TRAILER DR Street 1 Name Stop Condition-Street 1 Signal Street 2 Name N/A Stop Condition-Street 2 N/A

Possible Solutions: Remove & Replace Entire Ramp. Surveyor Notes: N/A PROW/ADA: Not Found, R305.1.4, R305.2

Total Cost: 1600.00

| Field Measurements/Component Compliance |                       |       |                    |                             |       |
|-----------------------------------------|-----------------------|-------|--------------------|-----------------------------|-------|
| Compliance Description Data             |                       | Comp  | liance Description | Data                        |       |
| N/A                                     | Ramp Length (in)      | 202.0 | Yes                | Grade Break?                | Yes   |
| Yes                                     | Ramp Width (in)       | 71.0  | Yes                | Grade Break Slope (%)       | 4.5   |
| Yes                                     | Ramp Slope (%)        | 5.8   | Yes                | Grade Break XSlope (%)      | 1.5   |
| Yes                                     | Ramp XSlope (%)       | 0.0   |                    |                             |       |
| Yes                                     | Flare Type LT         | N/A   | Yes                | Flare Type RT               | N/A   |
| N/A                                     | Flare Slope LT (%)    | N/A   | N/A                | Flare Slope RT (%)          | N/A   |
| N/A                                     | Flare Traversable LT? | No    | N/A                | Flare Traversable RT?       | No    |
| Yes                                     | Landing Length (in)   | 51.0  | Yes                | DWS Provided?               | Yes   |
| Yes                                     | Landing Width (in)    | 72.0  | Yes                | DWS Contrast?               | Yes   |
| Yes                                     | Landing Slope (%)     | 1.9   | No                 | DWS Length (in)             | 23.5  |
| Yes                                     | Landing X Slope (%)   | 1.7   | Yes                | DWS Full Width?             | Yes   |
| N/A                                     | Landing Curb? (Y/N)   | N/A   | No                 | DWS Offset LT (in)          | 5.0   |
| N/A                                     | Shared Landing?       | No    | No                 | DWS Offset RT (in)          | 120.0 |
| Yes                                     | Gutter Ponding?       | No    | Yes                | Gutter Slope (%)            | 2.9   |
| Yes                                     | Gutter Lip Ht (in)    | 0.0   | Yes                | Gutter X Slope (%)          | 2.6   |
| N/A                                     | Painted X Walk1?      | Yes   |                    | Road Slope (%)              | 0.6   |
|                                         | X Walk 1 Direction    | To SW |                    | Road X Slope (%)            | 7.0   |
|                                         | X Walk 1 Width (in)   | 109.0 |                    | Clear Space?                | Yes   |
|                                         | X Walk 1 Slope (%)    | 0.6   | N/A                | Clear Space to XWalk (in)   | N/A   |
|                                         | X Walk 1 X Slope (%)  | 7.0   | Yes                | Storm Grate/Utility Hazard? | No    |
| Yes                                     | Ramp inside XWalk1?   | Yes   |                    | Storm Grate/Utility Type    |       |
| Yes                                     | Any Obstructions?     | No    |                    |                             | N/A   |
|                                         | Obstruction Type      |       | Yes                | Surface Condition? (G/P)    | Good  |
|                                         |                       | N/A   | No                 | Curb Slope (%)              | 36.6  |
|                                         |                       |       |                    |                             |       |