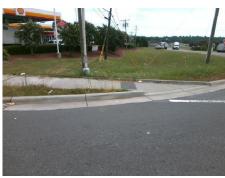

## **Access Compliance Report Public Rights-of-Way** (Curb Ramps)

Intersection ID: 7243 Main Street: N\_GRAHAM\_ST Cross Street: S\_I-85\_EXIT\_40\_RA Location: NE ADA ID: 824BB83592E2 Ramp Type: Directional1 Initial Pass/Fail: Pass **Overall Compliance: No Severity Score:** 

**Codes/Mitigation Info/Possible Solution** 

TRAILER DR Street 1 Name Stop Condition-Street 1 Signal Street 2 Name N/A Stop Condition-Street 2 N/A

Possible Solutions: Remove & Replace Entire Ramp. Surveyor Notes: N/A PROW/ADA: Not Found, R305.1.4, R305.2

Total Cost: 1600.00

| Field Measurements/Component Compliance |                       |       |                    |                             |       |
|-----------------------------------------|-----------------------|-------|--------------------|-----------------------------|-------|
| Compliance Description Data             |                       | Comp  | liance Description | Data                        |       |
| N/A                                     | Ramp Length (in)      | 202.0 | Yes                | Grade Break?                | Yes   |
| Yes                                     | Ramp Width (in)       | 71.0  | Yes                | Grade Break Slope (%)       | 4.5   |
| Yes                                     | Ramp Slope (%)        | 5.8   | Yes                | Grade Break XSlope (%)      | 1.5   |
| Yes                                     | Ramp XSlope (%)       | 0.0   |                    |                             |       |
| Yes                                     | Flare Type LT         | N/A   | Yes                | Flare Type RT               | N/A   |
| N/A                                     | Flare Slope LT (%)    | N/A   | N/A                | Flare Slope RT (%)          | N/A   |
| N/A                                     | Flare Traversable LT? | No    | N/A                | Flare Traversable RT?       | No    |
| Yes                                     | Landing Length (in)   | 51.0  | Yes                | DWS Provided?               | Yes   |
| Yes                                     | Landing Width (in)    | 72.0  | Yes                | DWS Contrast?               | Yes   |
| Yes                                     | Landing Slope (%)     | 1.9   | No                 | DWS Length (in)             | 23.5  |
| Yes                                     | Landing X Slope (%)   | 1.7   | Yes                | DWS Full Width?             | Yes   |
| N/A                                     | Landing Curb? (Y/N)   | N/A   | No                 | DWS Offset LT (in)          | 5.0   |
| N/A                                     | Shared Landing?       | No    | No                 | DWS Offset RT (in)          | 120.0 |
| Yes                                     | Gutter Ponding?       | No    | Yes                | Gutter Slope (%)            | 2.9   |
| Yes                                     | Gutter Lip Ht (in)    | 0.0   | Yes                | Gutter X Slope (%)          | 2.6   |
| N/A                                     | Painted X Walk1?      | Yes   |                    | Road Slope (%)              | 0.6   |
|                                         | X Walk 1 Direction    | To SW |                    | Road X Slope (%)            | 7.0   |
|                                         | X Walk 1 Width (in)   | 109.0 |                    | Clear Space?                | Yes   |
|                                         | X Walk 1 Slope (%)    | 0.6   | N/A                | Clear Space to XWalk (in)   | N/A   |
|                                         | X Walk 1 X Slope (%)  | 7.0   | Yes                | Storm Grate/Utility Hazard? | No    |
| Yes                                     | Ramp inside XWalk1?   | Yes   |                    | Storm Grate/Utility Type    |       |
| Yes                                     | Any Obstructions?     | No    |                    |                             | N/A   |
|                                         | Obstruction Type      |       | Yes                | Surface Condition? (G/P)    | Good  |
|                                         |                       | N/A   | No                 | Curb Slope (%)              | 36.6  |
|                                         |                       |       |                    |                             |       |