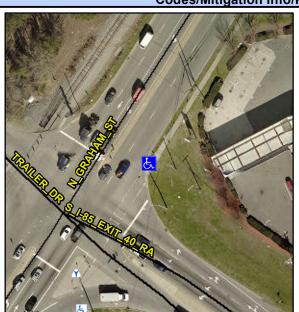

## **Access Compliance Report Public Rights-of-Way** (Curb Ramps)

Intersection ID: 7243 Main Street: N\_GRAHAM\_ST Cross Street: S\_I-85\_EXIT\_40\_RA Location: NE ADA ID: 824BB83592E2 Ramp Type: Directional1 Initial Pass/Fail: Pass **Overall Compliance: No Severity Score:** 

**Codes/Mitigation Info/Possible Solution** 

TRAILER DR Street 1 Name Stop Condition-Street 1 Signal Street 2 Name N/A Stop Condition-Street 2 N/A

Possible Solutions: Remove & Replace Entire Ramp. Surveyor Notes: N/A PROW/ADA: Not Found, R305.1.4, R305.2