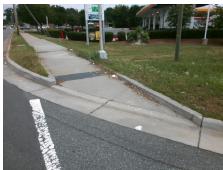

## **Access Compliance Report Public Rights-of-Way** (Curb Ramps)

Intersection ID: 7243 Main Street: N\_GRAHAM\_ST Cross Street: S\_I-85\_EXIT\_40\_RA Location: NE ADA ID: 824BB83592E2 Ramp Type: Directional1 Initial Pass/Fail: Pass **Overall Compliance: No Severity Score:** 

**Codes/Mitigation Info/Possible Solution** 

TRAILER DR Street 1 Name Stop Condition-Street 1 Signal Street 2 Name N/A Stop Condition-Street 2 N/A

Possible Solutions: Remove & Replace Entire Ramp. Surveyor Notes: N/A PROW/ADA: Not Found, R305.1.4, R305.2

Total Cost: 1600.00

| Field Measurements/Component Compliance |                       |       |                    |                             |       |
|-----------------------------------------|-----------------------|-------|--------------------|-----------------------------|-------|
| Compliance Description Data             |                       | Comp  | liance Description | Data                        |       |
| N/A                                     | Ramp Length (in)      | 202.0 | Yes                | Grade Break?                | Yes   |
| Yes                                     | Ramp Width (in)       | 71.0  | Yes                | Grade Break Slope (%)       | 4.5   |
| Yes                                     | Ramp Slope (%)        | 5.8   | Yes                | Grade Break XSlope (%)      | 1.5   |
| Yes                                     | Ramp XSlope (%)       | 0.0   |                    |                             |       |
| Yes                                     | Flare Type LT         | N/A   | Yes                | Flare Type RT               | N/A   |
| N/A                                     | Flare Slope LT (%)    | N/A   | N/A                | Flare Slope RT (%)          | N/A   |
| N/A                                     | Flare Traversable LT? | No    | N/A                | Flare Traversable RT?       | No    |
| Yes                                     | Landing Length (in)   | 51.0  | Yes                | DWS Provided?               | Yes   |
| Yes                                     | Landing Width (in)    | 72.0  | Yes                | DWS Contrast?               | Yes   |
| Yes                                     | Landing Slope (%)     | 1.9   | No                 | DWS Length (in)             | 23.5  |
| Yes                                     | Landing X Slope (%)   | 1.7   | Yes                | DWS Full Width?             | Yes   |
| N/A                                     | Landing Curb? (Y/N)   | N/A   | No                 | DWS Offset LT (in)          | 5.0   |
| N/A                                     | Shared Landing?       | No    | No                 | DWS Offset RT (in)          | 120.0 |
| Yes                                     | Gutter Ponding?       | No    | Yes                | Gutter Slope (%)            | 2.9   |
| Yes                                     | Gutter Lip Ht (in)    | 0.0   | Yes                | Gutter X Slope (%)          | 2.6   |
| N/A                                     | Painted X Walk1?      | Yes   |                    | Road Slope (%)              | 0.6   |
|                                         | X Walk 1 Direction    | To SW |                    | Road X Slope (%)            | 7.0   |
|                                         | X Walk 1 Width (in)   | 109.0 |                    | Clear Space?                | Yes   |
|                                         | X Walk 1 Slope (%)    | 0.6   | N/A                | Clear Space to XWalk (in)   | N/A   |
|                                         | X Walk 1 X Slope (%)  | 7.0   | Yes                | Storm Grate/Utility Hazard? | No    |
| Yes                                     | Ramp inside XWalk1?   | Yes   |                    | Storm Grate/Utility Type    |       |
| Yes                                     | Any Obstructions?     | No    |                    |                             | N/A   |
|                                         | Obstruction Type      |       | Yes                | Surface Condition? (G/P)    | Good  |
|                                         |                       | N/A   | No                 | Curb Slope (%)              | 36.6  |
|                                         |                       |       |                    |                             |       |