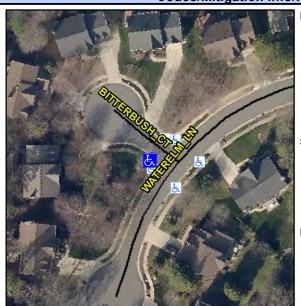

## Access Compliance Report Public Rights-of-Way (Curb Ramps)

Intersection ID: 2847 Main Street: BITTERBUSH\_CT Cross Street: WATERELM\_LN Location: W

ADA ID: 824C00EA71E9 Ramp Type: Perp Initial Pass/Fail: Fail Overall Compliance: No Severity Score: 47.5