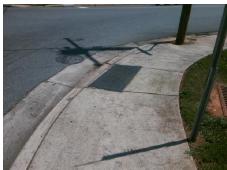

Total Cost: 1850.00

| Field Measurements/Component Compliance |                       |       |      |                    |                         |      |
|-----------------------------------------|-----------------------|-------|------|--------------------|-------------------------|------|
| Compliance Description                  |                       | Data  | Comp | liance             | Description             | Data |
| N/A                                     | Ramp Length (in)      | 58.0  | No   | Ram                | Slope (%)               | 9.8  |
| No                                      | Ramp Width (in)       | 36.0  | Yes  | Ram                | XSlope (%)              | 0.9  |
| N/A                                     | Flare Type LT         | N/A   | N/A  | Flare Type RT      |                         | N/A  |
| N/A                                     | Flare Slope LT (%)    | N/A   | N/A  | Flare Slope RT (%) |                         | N/A  |
| N/A                                     | Flare Traversable LT? | N/A   | N/A  | Flare              | Traversable RT?         | N/A  |
| N/A                                     | Landing Length (in)   | N/A   | N/A  | DWS                | Provided?               | N/A  |
| N/A                                     | Landing Width (in)    | N/A   | N/A  | DWS                | Contrast?               | N/A  |
| N/A                                     | Landing Slope (%)     | N/A   | N/A  | DWS                | Length (in)             | N/A  |
| N/A                                     | Landing X Slope (%)   | N/A   | N/A  | DWS                | Full Width?             | N/A  |
| N/A                                     | Landing Curb? (Y/N)   | N/A   | N/A  | DWS                | Offset (in)             | N/A  |
| N/A                                     | Shared Landing?       | N/A   |      |                    |                         |      |
| N/A                                     | Gutter Ponding?       | N/A   | N/A  | Gutte              | r Slope (%)             | N/A  |
| N/A                                     | Gutter Lip Ht (in)    | N/A   | N/A  | Gutte              | er X Slope (%)          | N/A  |
| N/A                                     | Painted X Walk1?      | No    | N/A  | Paint              | ed X Walk2?             | N/A  |
|                                         | X Walk 1 Direction    | To NE |      | X Wa               | lk 2 Direction          | N/A  |
| N/A                                     | X Walk 1 Width (in)   | N/A   | N/A  | X Wa               | lk 2 Width (in)         | N/A  |
|                                         | X Walk 1 Slope (%)    | 3.0   |      | X Wa               | lk 2 Slope (%)          | N/A  |
|                                         | X Walk 1 X Slope (%)  | 1.2   |      | X Wa               | lk 2 X Slope (%)        | N/A  |
| N/A                                     | Ramp inside XWalk1?   | N/A   | N/A  | Ram                | o inside XWalk2?        | N/A  |
|                                         | Road Slope (%)        | N/A   | N/A  | Clear              | Space?                  | N/A  |
|                                         | Road X Slope (%)      | N/A   | N/A  | Clear              | Space to XWalk (in)     | N/A  |
| N/A                                     | Any Obstructions?     | N/A   | N/A  | Storn              | n Grate/Utility Hazard? | N/A  |
|                                         | Obstruction Type      |       |      | Storn              | n Grate/Utility Type    |      |
|                                         |                       | N/A   |      |                    |                         | N/A  |
|                                         |                       |       | Yes  | Surfa              | ce Condition? (G/P)     | Good |
|                                         |                       |       |      |                    |                         |      |