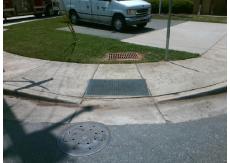

Total Cost: 1850.00

| Field Measurements/Component Compliance |                       |       |      |                    |                         |      |
|-----------------------------------------|-----------------------|-------|------|--------------------|-------------------------|------|
| Compliance Description                  |                       | Data  | Comp | liance             | Description             | Data |
| N/A                                     | Ramp Length (in)      | 58.0  | No   | Ram                | Slope (%)               | 9.8  |
| No                                      | Ramp Width (in)       | 36.0  | Yes  | Ram                | XSlope (%)              | 0.9  |
| N/A                                     | Flare Type LT         | N/A   | N/A  | Flare Type RT      |                         | N/A  |
| N/A                                     | Flare Slope LT (%)    | N/A   | N/A  | Flare Slope RT (%) |                         | N/A  |
| N/A                                     | Flare Traversable LT? | N/A   | N/A  | Flare              | Traversable RT?         | N/A  |
| N/A                                     | Landing Length (in)   | N/A   | N/A  | DWS                | Provided?               | N/A  |
| N/A                                     | Landing Width (in)    | N/A   | N/A  | DWS                | Contrast?               | N/A  |
| N/A                                     | Landing Slope (%)     | N/A   | N/A  | DWS                | Length (in)             | N/A  |
| N/A                                     | Landing X Slope (%)   | N/A   | N/A  | DWS                | Full Width?             | N/A  |
| N/A                                     | Landing Curb? (Y/N)   | N/A   | N/A  | DWS                | Offset (in)             | N/A  |
| N/A                                     | Shared Landing?       | N/A   |      |                    |                         |      |
| N/A                                     | Gutter Ponding?       | N/A   | N/A  | Gutte              | r Slope (%)             | N/A  |
| N/A                                     | Gutter Lip Ht (in)    | N/A   | N/A  | Gutte              | er X Slope (%)          | N/A  |
| N/A                                     | Painted X Walk1?      | No    | N/A  | Paint              | ed X Walk2?             | N/A  |
|                                         | X Walk 1 Direction    | To NE |      | X Wa               | lk 2 Direction          | N/A  |
| N/A                                     | X Walk 1 Width (in)   | N/A   | N/A  | X Wa               | lk 2 Width (in)         | N/A  |
|                                         | X Walk 1 Slope (%)    | 3.0   |      | X Wa               | lk 2 Slope (%)          | N/A  |
|                                         | X Walk 1 X Slope (%)  | 1.2   |      | X Wa               | lk 2 X Slope (%)        | N/A  |
| N/A                                     | Ramp inside XWalk1?   | N/A   | N/A  | Ram                | o inside XWalk2?        | N/A  |
|                                         | Road Slope (%)        | N/A   | N/A  | Clear              | Space?                  | N/A  |
|                                         | Road X Slope (%)      | N/A   | N/A  | Clear              | Space to XWalk (in)     | N/A  |
| N/A                                     | Any Obstructions?     | N/A   | N/A  | Storn              | n Grate/Utility Hazard? | N/A  |
|                                         | Obstruction Type      |       |      | Storn              | n Grate/Utility Type    |      |
|                                         |                       | N/A   |      |                    |                         | N/A  |
|                                         |                       |       | Yes  | Surfa              | ce Condition? (G/P)     | Good |
|                                         |                       |       |      |                    |                         |      |