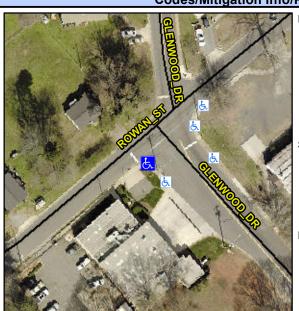

## **Access Compliance Report Public Rights-of-Way** (Curb Ramps)

Intersection ID: 8735 Main Street: GLENWOOD DR Cross Street: ROWAN\_ST Location: SW ADA ID: 824E00BD40A0 Ramp Type: Perp Initial Pass/Fail: Fail **Overall Compliance: No** Severity Score: 21.25

**Codes/Mitigation Info/Possible Solution** 

**GLENWOOD DR** Street 1 Name Stop Condition-Street 2 StopSign Street 2 Name N/A Stop Condition-Street 1 N/A

Possible Solutions: Remove & Replace Entire Ramp. Surveyor Notes: N/A PROW/ADA: Not Found, R304.5.1, R304.2.2