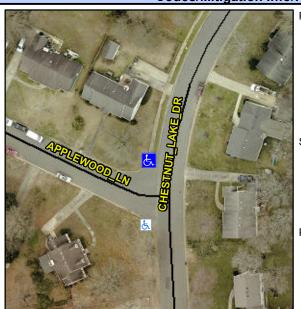

## **Access Compliance Report Public Rights-of-Way** (Curb Ramps)

Intersection ID: 16121 Main Street: APPLEWOOD LN Cross Street: CHESTNUT\_LAKE\_DR Location: NW ADA ID: 8252CEDCBA09 Ramp Type: Directional1 Initial Pass/Fail: Fail **Overall Compliance: No** Severity Score: 33.75