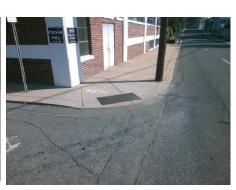

## Field Measurements/Component Compliance

Street 1 Name
Stop Condition-Street 1
Street 2 Name
Stop Condition-Street 2

W HILL ST StopSign S CEDAR ST None Possible Solutions:

Remove & Replace Curb Ramp With Two New Directional Ramps or Equivalent.

Surveyor Notes:

N/A

PROW/ADA:

R304.5.1

Total Cost: \$ 3200.00

| rield Measurements/Component Compnance |                       |      |                        |                             |      |
|----------------------------------------|-----------------------|------|------------------------|-----------------------------|------|
| Compliance Description                 |                       | Data | Compliance Description |                             | Data |
| N/A                                    | Ramp Length (in)      | 58.0 | Yes                    | BlendTrans Slope (%)        | 1.6  |
| No                                     | Ramp Width (in)       | 45.0 | Yes                    | BlendTrans XSlope (%)       | 0.3  |
| N/A                                    | Flare Type LT         | N/A  | N/A                    | Flare Type RT               | N/A  |
| N/A                                    | Flare Slope LT (%)    | N/A  | N/A                    | Flare Slope RT (%)          | N/A  |
| N/A                                    | Flare Traversable LT? | N/A  | N/A                    | Flare Traversable RT?       | N/A  |
| N/A                                    | Landing Length (in)   | N/A  | N/A                    | DWS Provided?               | N/A  |
| N/A                                    | Landing Width (in)    | N/A  | N/A                    | DWS Contrast?               | N/A  |
| N/A                                    | Landing Slope (%)     | N/A  | N/A                    | DWS Length (in)             | N/A  |
| N/A                                    | Landing X Slope (%)   | N/A  | N/A                    | DWS Full Width?             | N/A  |
| N/A                                    | Landing Curb? (Y/N)   | N/A  | N/A                    | DWS Offset (in)             | N/A  |
| N/A                                    | Shared Landing?       | N/A  |                        |                             |      |
| N/A                                    | Gutter Ponding?       | N/A  | N/A                    | Gutter Slope (%)            | N/A  |
| N/A                                    | Gutter Lip Ht (in)    | N/A  | N/A                    | Gutter X Slope (%)          | N/A  |
| N/A                                    | Painted X Walk1?      | No   | N/A                    | Painted X Walk2?            | No   |
|                                        | X Walk 1 Direction    | To W |                        | X Walk 2 Direction          | To S |
|                                        | X Walk 1 Width (in)   | N/A  |                        | X Walk 2 Width (in)         | N/A  |
|                                        | X Walk 1 Slope (%)    | 3.4  |                        | X Walk 2 Slope (%)          | 3.2  |
|                                        | X Walk 1 X Slope (%)  | 1.9  |                        | X Walk 2 X Slope (%)        | 3.0  |
| N/A                                    | Ramp inside XWalk1?   | N/A  | N/A                    | Ramp inside XWalk2?         | N/A  |
|                                        | Road Slope (%)        | 0.8  |                        | Clear Space?                | N/A  |
|                                        | Road X Slope (%)      | 4.9  | N/A                    | Clear Space to XWalk (in)   | N/A  |
| N/A                                    | Any Obstructions?     | N/A  | N/A                    | Storm Grate/Utility Hazard? | N/A  |
|                                        | Obstruction Type      |      |                        | Storm Grate/Utility Type    |      |
|                                        |                       | N/A  |                        |                             | N/A  |