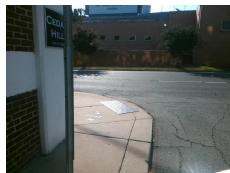

## Field Measurements/Component Compliance

Street 1 Name
Stop Condition-Street 1
Street 2 Name
Stop Condition-Street 2

W HILL ST StopSign S CEDAR ST None Possible Solutions:

Remove & Replace Curb Ramp With Two New Directional Ramps or Equivalent.

Surveyor Notes:

N/A

PROW/ADA:

R304.5.1

Total Cost: \$ 3200.00

| rield Measurements/Component Compnance |                       |      |                        |                             |      |
|----------------------------------------|-----------------------|------|------------------------|-----------------------------|------|
| Compliance Description                 |                       | Data | Compliance Description |                             | Data |
| N/A                                    | Ramp Length (in)      | 58.0 | Yes                    | BlendTrans Slope (%)        | 1.6  |
| No                                     | Ramp Width (in)       | 45.0 | Yes                    | BlendTrans XSlope (%)       | 0.3  |
| N/A                                    | Flare Type LT         | N/A  | N/A                    | Flare Type RT               | N/A  |
| N/A                                    | Flare Slope LT (%)    | N/A  | N/A                    | Flare Slope RT (%)          | N/A  |
| N/A                                    | Flare Traversable LT? | N/A  | N/A                    | Flare Traversable RT?       | N/A  |
| N/A                                    | Landing Length (in)   | N/A  | N/A                    | DWS Provided?               | N/A  |
| N/A                                    | Landing Width (in)    | N/A  | N/A                    | DWS Contrast?               | N/A  |
| N/A                                    | Landing Slope (%)     | N/A  | N/A                    | DWS Length (in)             | N/A  |
| N/A                                    | Landing X Slope (%)   | N/A  | N/A                    | DWS Full Width?             | N/A  |
| N/A                                    | Landing Curb? (Y/N)   | N/A  | N/A                    | DWS Offset (in)             | N/A  |
| N/A                                    | Shared Landing?       | N/A  |                        |                             |      |
| N/A                                    | Gutter Ponding?       | N/A  | N/A                    | Gutter Slope (%)            | N/A  |
| N/A                                    | Gutter Lip Ht (in)    | N/A  | N/A                    | Gutter X Slope (%)          | N/A  |
| N/A                                    | Painted X Walk1?      | No   | N/A                    | Painted X Walk2?            | No   |
|                                        | X Walk 1 Direction    | To W |                        | X Walk 2 Direction          | To S |
|                                        | X Walk 1 Width (in)   | N/A  |                        | X Walk 2 Width (in)         | N/A  |
|                                        | X Walk 1 Slope (%)    | 3.4  |                        | X Walk 2 Slope (%)          | 3.2  |
|                                        | X Walk 1 X Slope (%)  | 1.9  |                        | X Walk 2 X Slope (%)        | 3.0  |
| N/A                                    | Ramp inside XWalk1?   | N/A  | N/A                    | Ramp inside XWalk2?         | N/A  |
|                                        | Road Slope (%)        | 0.8  |                        | Clear Space?                | N/A  |
|                                        | Road X Slope (%)      | 4.9  | N/A                    | Clear Space to XWalk (in)   | N/A  |
| N/A                                    | Any Obstructions?     | N/A  | N/A                    | Storm Grate/Utility Hazard? | N/A  |
|                                        | Obstruction Type      |      |                        | Storm Grate/Utility Type    |      |
|                                        |                       | N/A  |                        |                             | N/A  |