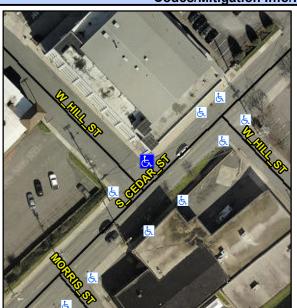

## Access Compliance Report Public Rights-of-Way (Curb Ramps)

Intersection ID: 12219 Main Street: S\_CEDAR\_ST Cross Street: W\_HILL\_ST Location: NE

ADA ID: 8258111120B2 Ramp Type: BlendTrans1 Initial Pass/Fail: Fail Overall Compliance: No Severity Score: 8.75