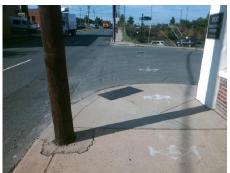

## Field Measurements/Component Compliance

Street 1 Name
Stop Condition-Street 1
Street 2 Name
Stop Condition-Street 2

W HILL ST StopSign S CEDAR ST None Possible Solutions:

Remove & Replace Curb Ramp With Two New Directional Ramps or Equivalent.

Surveyor Notes:

N/A

PROW/ADA:

R304.5.1

Total Cost: \$ 3200.00

| rield Measurements/Component Compnance |                       |      |                        |                             |      |
|----------------------------------------|-----------------------|------|------------------------|-----------------------------|------|
| Compliance Description                 |                       | Data | Compliance Description |                             | Data |
| N/A                                    | Ramp Length (in)      | 58.0 | Yes                    | BlendTrans Slope (%)        | 1.6  |
| No                                     | Ramp Width (in)       | 45.0 | Yes                    | BlendTrans XSlope (%)       | 0.3  |
| N/A                                    | Flare Type LT         | N/A  | N/A                    | Flare Type RT               | N/A  |
| N/A                                    | Flare Slope LT (%)    | N/A  | N/A                    | Flare Slope RT (%)          | N/A  |
| N/A                                    | Flare Traversable LT? | N/A  | N/A                    | Flare Traversable RT?       | N/A  |
| N/A                                    | Landing Length (in)   | N/A  | N/A                    | DWS Provided?               | N/A  |
| N/A                                    | Landing Width (in)    | N/A  | N/A                    | DWS Contrast?               | N/A  |
| N/A                                    | Landing Slope (%)     | N/A  | N/A                    | DWS Length (in)             | N/A  |
| N/A                                    | Landing X Slope (%)   | N/A  | N/A                    | DWS Full Width?             | N/A  |
| N/A                                    | Landing Curb? (Y/N)   | N/A  | N/A                    | DWS Offset (in)             | N/A  |
| N/A                                    | Shared Landing?       | N/A  |                        |                             |      |
| N/A                                    | Gutter Ponding?       | N/A  | N/A                    | Gutter Slope (%)            | N/A  |
| N/A                                    | Gutter Lip Ht (in)    | N/A  | N/A                    | Gutter X Slope (%)          | N/A  |
| N/A                                    | Painted X Walk1?      | No   | N/A                    | Painted X Walk2?            | No   |
|                                        | X Walk 1 Direction    | To W |                        | X Walk 2 Direction          | To S |
|                                        | X Walk 1 Width (in)   | N/A  |                        | X Walk 2 Width (in)         | N/A  |
|                                        | X Walk 1 Slope (%)    | 3.4  |                        | X Walk 2 Slope (%)          | 3.2  |
|                                        | X Walk 1 X Slope (%)  | 1.9  |                        | X Walk 2 X Slope (%)        | 3.0  |
| N/A                                    | Ramp inside XWalk1?   | N/A  | N/A                    | Ramp inside XWalk2?         | N/A  |
|                                        | Road Slope (%)        | 0.8  |                        | Clear Space?                | N/A  |
|                                        | Road X Slope (%)      | 4.9  | N/A                    | Clear Space to XWalk (in)   | N/A  |
| N/A                                    | Any Obstructions?     | N/A  | N/A                    | Storm Grate/Utility Hazard? | N/A  |
|                                        | Obstruction Type      |      |                        | Storm Grate/Utility Type    |      |
|                                        |                       | N/A  |                        |                             | N/A  |