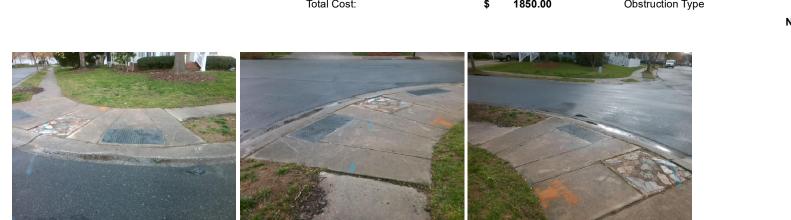

## Access Compliance Report Public Rights-of-Way (Curb Ramps)

| Intersection ID: 24485 Main St                                                            | Main Street: CAMAROSS DR                |                                         | Cross Street: SAINTFIELD PL                    |      |                        | Location:                   | NW   |
|-------------------------------------------------------------------------------------------|-----------------------------------------|-----------------------------------------|------------------------------------------------|------|------------------------|-----------------------------|------|
|                                                                                           |                                         |                                         | Initial Pass/Fail: Fail Overall Compliance: No |      |                        |                             | 8.75 |
| · · · ·                                                                                   |                                         |                                         |                                                |      |                        | 0.75                        |      |
| Codes/Mitigation Info/Possible Solution                                                   |                                         | Field Measurements/Component Compliance |                                                |      |                        |                             |      |
|                                                                                           | Possible Solutions:                     | Compliance Description Data             |                                                |      | Compliance Description |                             | Data |
|                                                                                           | Remove & Replace Entire Ramp.           | N/A                                     | Ramp Length (in)                               | 48.0 | Yes                    | Ramp Slope (%)              | 5.6  |
|                                                                                           | 9 M                                     | No                                      | Ramp Width (in)                                | 37.0 | Yes                    | Ramp XSlope (%)             | 0.6  |
|                                                                                           | 1                                       | N/A                                     | Flare Type LT                                  | N/A  | N/A                    | Flare Type RT               | N/A  |
|                                                                                           |                                         | N/A                                     | Flare Slope LT (%)                             | N/A  | N/A                    | Flare Slope RT (%)          | N/A  |
|                                                                                           | f                                       | N/A                                     | Flare Traversable LT?                          | N/A  | N/A                    | Flare Traversable RT?       | N/A  |
|                                                                                           |                                         | N/A                                     | Landing Length (in)                            | N/A  | N/A                    | DWS Provided?               | N/A  |
|                                                                                           | Surveyor Notes:                         | N/A                                     | Landing Width (in)                             | N/A  | N/A                    | DWS Contrast?               | N/A  |
|                                                                                           | N/A                                     | N/A                                     | Landing Slope (%)                              | N/A  | N/A                    | DWS Length (in)             | N/A  |
|                                                                                           |                                         | N/A                                     | Landing X Slope (%)                            | N/A  | N/A                    | DWS Full Width?             | N/A  |
| <u>6</u> |                                         | N/A                                     | Landing Curb? (Y/N)                            | N/A  | N/A                    | DWS Offset (in)             | N/A  |
|                                                                                           |                                         | N/A                                     | Shared Landing?                                | N/A  |                        |                             |      |
| 6                                                                                         | PROW/ADA:                               | N/A                                     | Gutter Ponding?                                | N/A  | N/A                    | Gutter Slope (%)            | N/A  |
|                                                                                           | Not Found, R304.5.1                     | N/A                                     | Gutter Lip Ht (in)                             | N/A  | N/A                    | Gutter X Slope (%)          | N/A  |
|                                                                                           | ·····                                   | N/A                                     | Painted X Walk1?                               | No   | N/A                    | Painted X Walk2?            | N/A  |
|                                                                                           |                                         |                                         | X Walk 1 Direction                             | To E |                        | X Walk 2 Direction          | N/A  |
| the second second                                                                         |                                         | N/A                                     | X Walk 1 Width (in)                            | N/A  | N/A                    | X Walk 2 Width (in)         | N/A  |
| Street 1 Name CAMAROSS DR                                                                 | -                                       |                                         | X Walk 1 Slope (%)                             | 2.7  |                        | X Walk 2 Slope (%)          | N/A  |
| Stop Condition-Street 2 StopSign                                                          |                                         |                                         | X Walk 1 X Slope (%)                           | 2.0  |                        | X Walk 2 X Slope (%)        | N/A  |
| Street 2 Name N/A                                                                         |                                         | N/A                                     | Ramp inside XWalk1?                            | N/A  | N/A                    | Ramp inside XWalk2?         | N/A  |
| Stop Condition-Street 1 N/A                                                               |                                         |                                         | Road Slope (%)                                 | N/A  | N/A                    | Clear Space?                | N/A  |
|                                                                                           |                                         |                                         | Road X Slope (%)                               | N/A  | N/A                    | Clear Space to XWalk (in)   | N/A  |
|                                                                                           |                                         | N/A                                     | Any Obstructions?                              | N/A  | N/A                    | Storm Grate/Utility Hazard? | N/A  |
|                                                                                           | Total Cost: \$ 1                        | 850.00                                  | Obstruction Type                               |      |                        | Storm Grate/Utility Type    |      |
|                                                                                           | ••••••••••••••••••••••••••••••••••••••• |                                         |                                                | N/A  |                        |                             | N/A  |